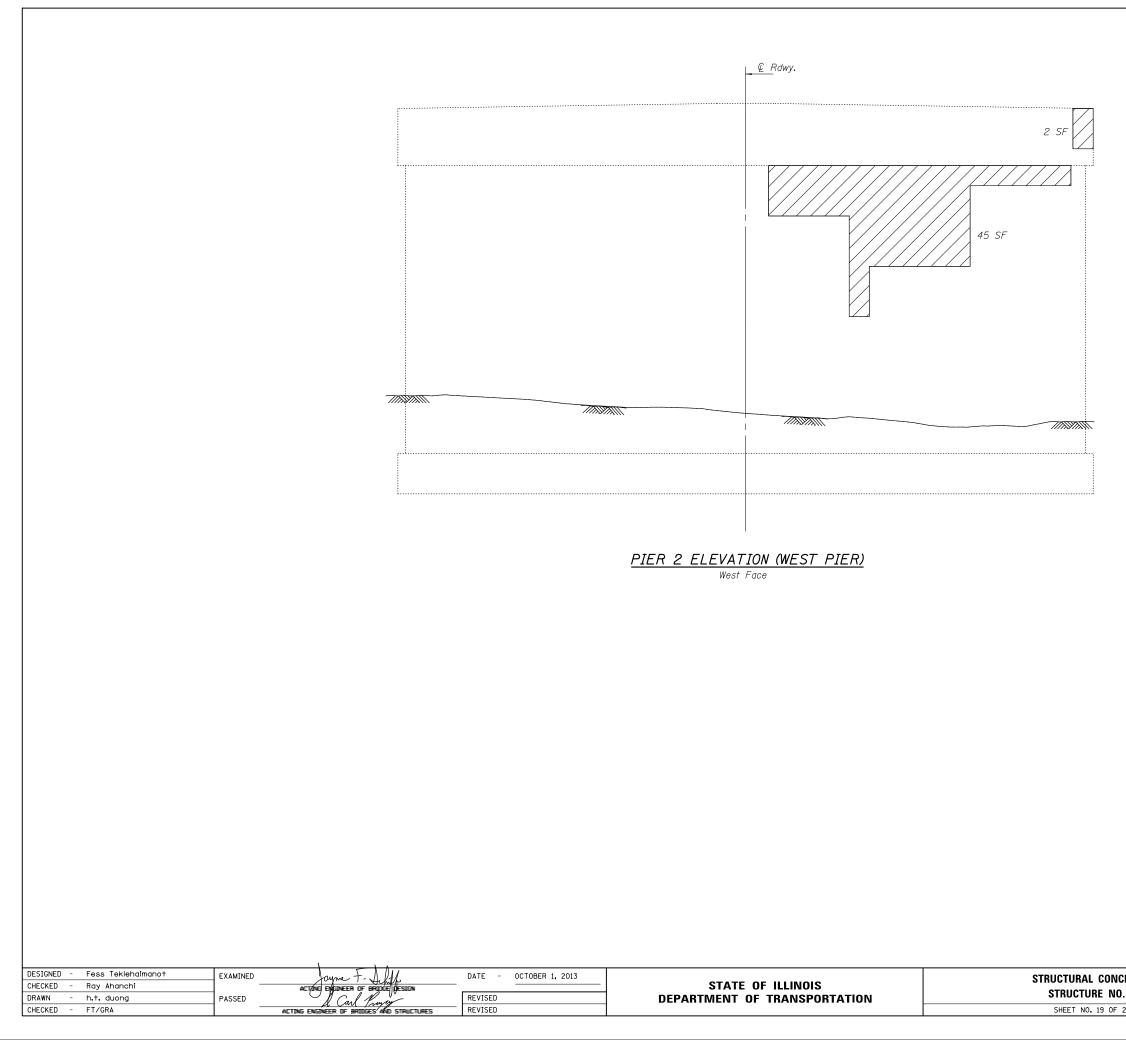

<u>LEGEND</u>

Structural Repair of Concrete Depth ≤ 5″

## <u>BILL OF MATERIAL</u>

| Item                                                                 | Unit    | Total |  |
|----------------------------------------------------------------------|---------|-------|--|
| Structural Repair of Concrete<br>(Depth equal to or less than 5 in.) | Sq. Ft. | 47.0  |  |