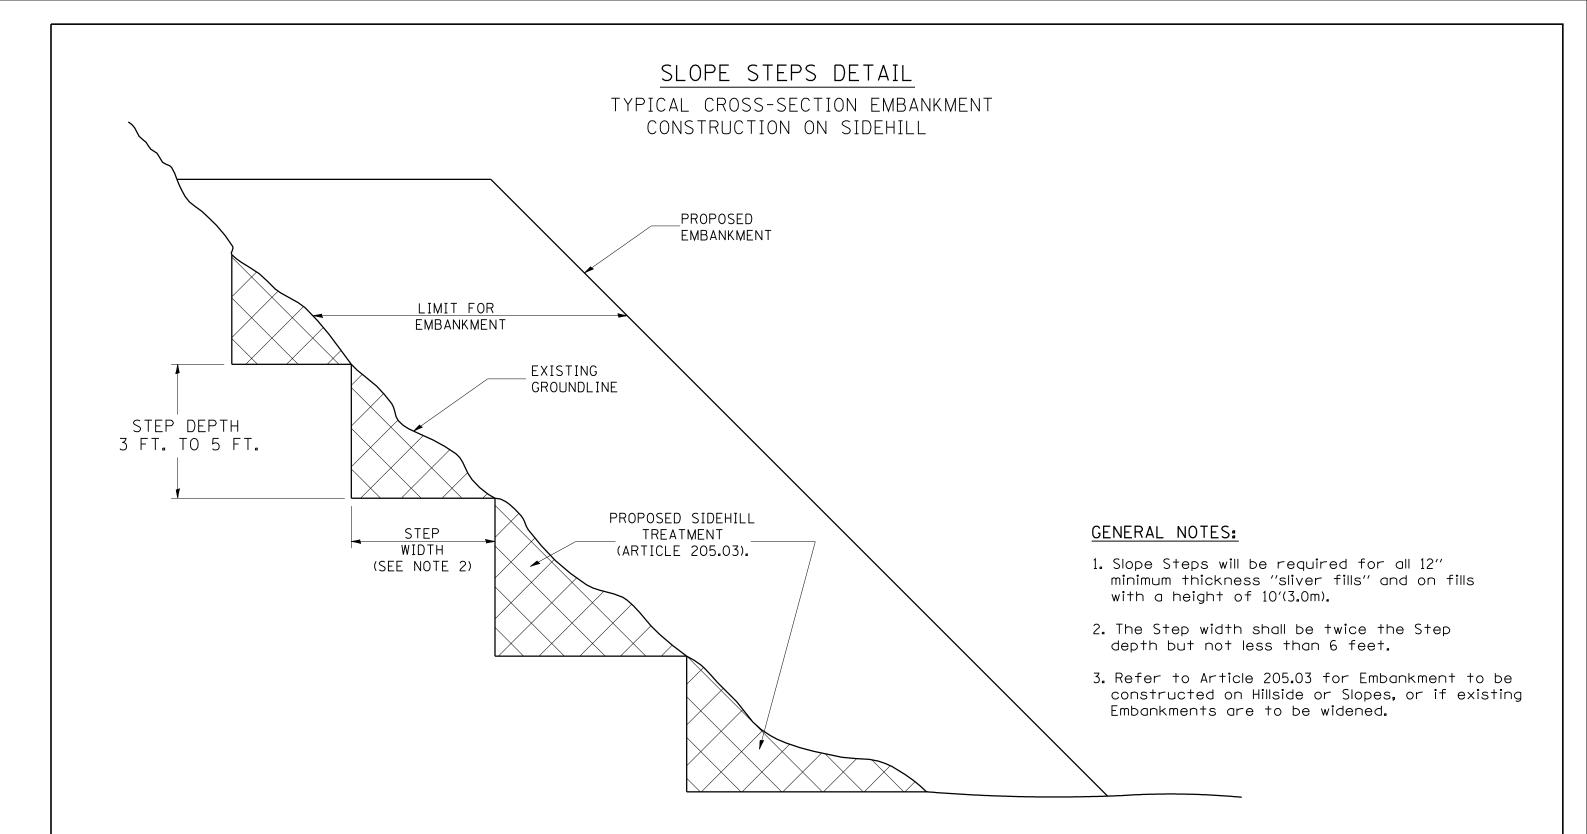

## REPLACEMENT MATERIAL:

STANDARD EMBANKMENT
(IN ACCORDANCE WITH
205 OF THE STANDARD SPECIFACATION).

All dimensions are in inches (millimeters) unless otherwise noted.

| 1-1-9  |                               |                              | DISTRICT 4 STANDARDS |                     | RTE.      | SECTION            | COUNTY           | SHEETS NO   | ő.T |
|--------|-------------------------------|------------------------------|----------------------|---------------------|-----------|--------------------|------------------|-------------|-----|
|        | BOX, REVISED GENERAL NOTES.   | STATE OF ILLINOIS            | SLOPE STEPS DETAIL   |                     | 626       | (44-B-1) BR        | KNOX             | 122 97      | 7   |
| 10-16- | 06 REVISED TO 2007 SPEC. M.A. | DEPARTMENT OF TRANSPORTATION | NOT TO SCALE         |                     |           |                    |                  | CT NO. 6875 | 9ز  |
|        |                               |                              | NOT TO SCALE         | CADD STD. 205001-D4 | FED. ROAD | DIST. NO. ILLINOIS | FED. AID PROJECT |             |     |