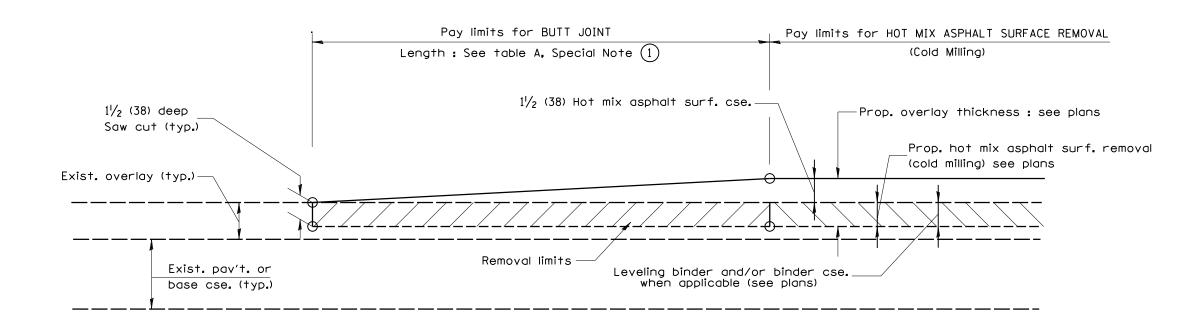

## CASE 1: WITH HOT MIX ASPHALT SURFACE REMOVAL (COLD MILLING)

TABLE A
(LENGTHS AND TAPER RATES)

| SPECIAL NOTE<br>NUMBER   | ELEMENT                      | MAINLINE INTERSTATES & 4-LANE EXPRESSWAYS | ALL<br>OTHERS       |  |  |
|--------------------------|------------------------------|-------------------------------------------|---------------------|--|--|
| 1                        | LENGTH OF<br>BUTT JOINT      | 60′(18 <b>.</b> 0 m)                      | 30′(9 <b>.</b> 0 m) |  |  |
| 2                        | PERMANENT<br>TAPER RATE      | 1:480                                     | 1:240               |  |  |
| 3                        | TEMPORARY RAMP<br>TAPER RATE | 1:80                                      | 1:40                |  |  |
| 4                        | TEMPORARY<br>RAMP LENGTH     | 10′(3.0 m)                                | 5′(1.5 m)           |  |  |
| (5) LENGTH OF BUTT JOINT |                              | 10′(3.0 m)                                | 10′(3 <b>.</b> 0 m) |  |  |

## GENERAL NOTES

- The work shall be done in accordance with Article 406.08 and the Special Provision for Butt Joints.
- 2. The pavement surface to be removed may be either bituminous or P.C. concrete. The work shall be performed in accordance with Article 440.04 and the Special Provisions for Butt Joints.
- 3. The saw cut joints shall be primed just prior to the placing of bituminous material. The work will be in accordance with the applicable portions of Article 406.05.