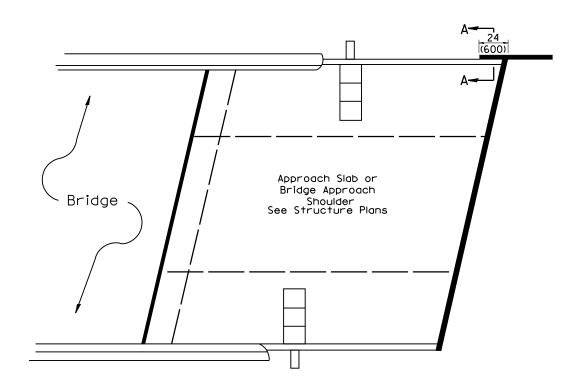

PLAN VIEW

APPROACH SLAB OR BRIDGE APPROACH SHOULDER

(STANDARD 609001 or 609006)

TYPICAL SECTION AT INLETS
TYPE E & F & G (STANDARD 610001)

SECTION A-A

TYPICAL SECTION WITH BRIDGE APPROACH CURB

All dimensions are in inches (millimeters) unless otherwise noted.