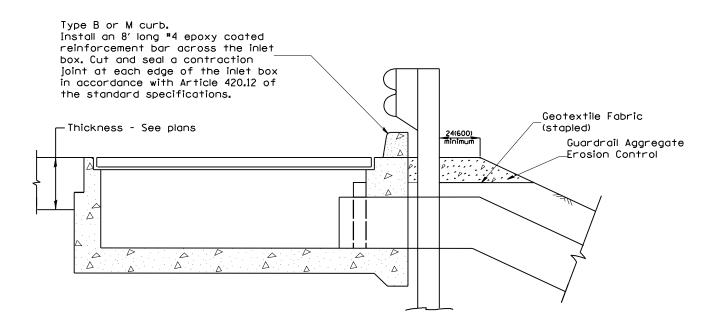

PLAN VIEW

APPROACH SLAB OR BRIDGE APPROACH SHOULDER

(STANDARD 609001 or 609006)

TYPICAL SECTION AT INLETS
TYPE E & F & G (STANDARD 610001)

SECTION A-A

TYPICAL SECTION WITH BRIDGE APPROACH CURB

All dimensions are in inches (millimeters) unless otherwise noted.