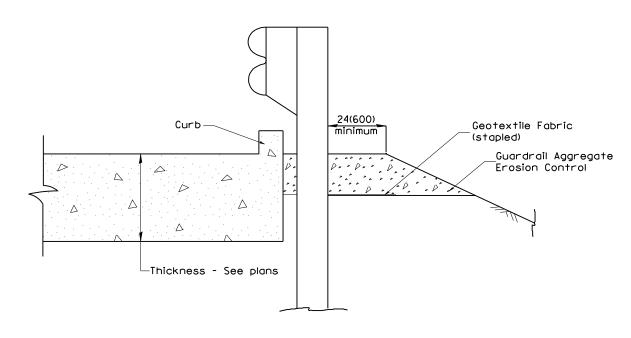

PLAN VIEW

APPROACH SLAB OR BRIDGE APPROACH SHOULDER

(STANDARD 609001 or 609006)

TYPICAL SECTION AT INLETS
TYPE E & F & G (STANDARD 610001)

SECTION A-A

TYPICAL SECTION WITH BRIDGE APPROACH CURB

All dimensions are in inches (millimeters) unless otherwise noted.