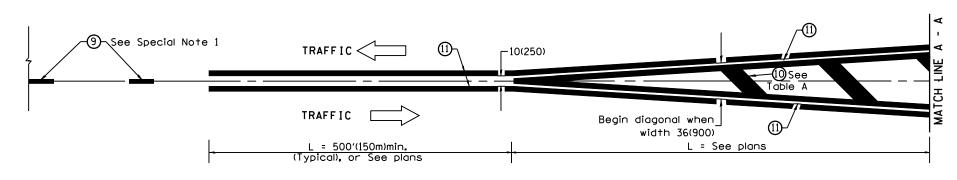

## FLUSH PAVED MEDIAN: RESTRICTED LEFT TURN LANE

## TABLE A RECOMMENDED SPACING BETWEEN DIAGONAL LINES





## MEDIAN INTRODUCTION - WIDTH TRANSITIONS

All dimensions are in inches (millimeters) unless otherwise noted.

|  |  | STATE OF ILLINOIS DEPARTMENT OF TRANSPORTATION | DISTRICT 4 STANDARDS TYPICAL PAVEMENT MARKING | DISTRICT 4 STANDARDS               |                | SECTION<br>(44-B-1) BR  | COUNTY                | TOTAL SHEET NO. |
|--|--|------------------------------------------------|-----------------------------------------------|------------------------------------|----------------|-------------------------|-----------------------|-----------------|
|  |  |                                                | NOT TO SCALE                                  | SHT. 2 OF 2<br>CADD STD. 780001-D4 | FED. ROAD DIST | T. NO. ILLINOIS FED. AI | CONTRACT<br>D PROJECT | T NO. 68759     |