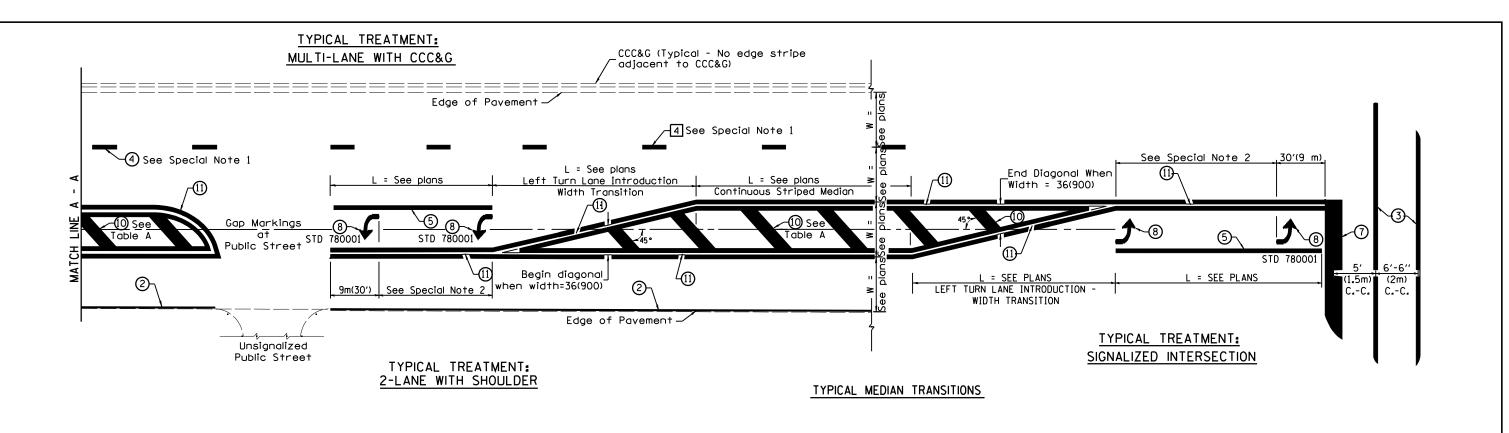

## FLUSH PAVED MEDIAN: RESTRICTED LEFT TURN LANE

## MEDIAN INTRODUCTION - WIDTH TRANSITIONS

All dimensions are in inches (millimeters) unless otherwise noted.

|  |  | STATE OF ILLINOIS DEPARTMENT OF TRANSPORTATION | DISTRICT 4 STANDARDS TYPICAL PAVEMENT MARKING | DISTRICT 4 STANDARDS               |                | SECTION<br>(44-B-1) BR  | COUNTY                | TOTAL SHEET NO. |
|--|--|------------------------------------------------|-----------------------------------------------|------------------------------------|----------------|-------------------------|-----------------------|-----------------|
|  |  |                                                | NOT TO SCALE                                  | SHT. 2 OF 2<br>CADD STD. 780001-D4 | FED. ROAD DIST | T. NO. ILLINOIS FED. AI | CONTRACT<br>D PROJECT | T NO. 68759     |