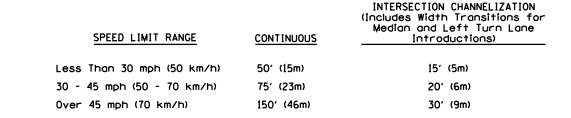

## FLUSH PAVED MEDIAN: RESTRICTED LEFT TURN LANE

## TABLE A RECOMMENDED SPACING BETWEEN DIAGONAL LINES





## MEDIAN INTRODUCTION - WIDTH TRANSITIONS

All dimensions are in inches (millimeters) unless otherwise noted.

|  |  | STATE OF ILLINOIS DEPARTMENT OF TRANSPORTATION | DISTRICT 4 STANDARDS TYPICAL PAVEMENT MARKING | DISTRICT 4 STANDARDS               |                | SECTION<br>(44-B-1) BR  | COUNTY                | TOTAL SHEET NO. |
|--|--|------------------------------------------------|-----------------------------------------------|------------------------------------|----------------|-------------------------|-----------------------|-----------------|
|  |  |                                                | NOT TO SCALE                                  | SHT. 2 OF 2<br>CADD STD. 780001-D4 | FED. ROAD DIST | T. NO. ILLINOIS FED. AI | CONTRACT<br>D PROJECT | T NO. 68759     |