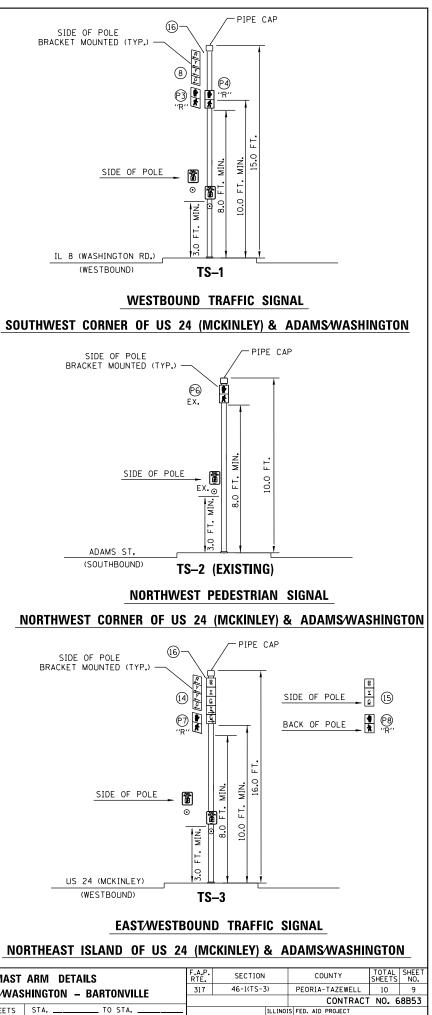

|          |           |                              |                                                   |                           |
|                                         | PLOT SCALE = 40.0000 ' / in.   | CHECKED  | REVISED   | DEPARTMENT OF TRANSPORTATION |                                                   |                           |
|                                         | PLOT DATE = 9/4/2013           | DATE     | REVISED   |                              | SCALE:                                            | SHEET NO. 16 OF 62 SHEETS |
|                                         |                                |          |           |                              |                                                   |                           |