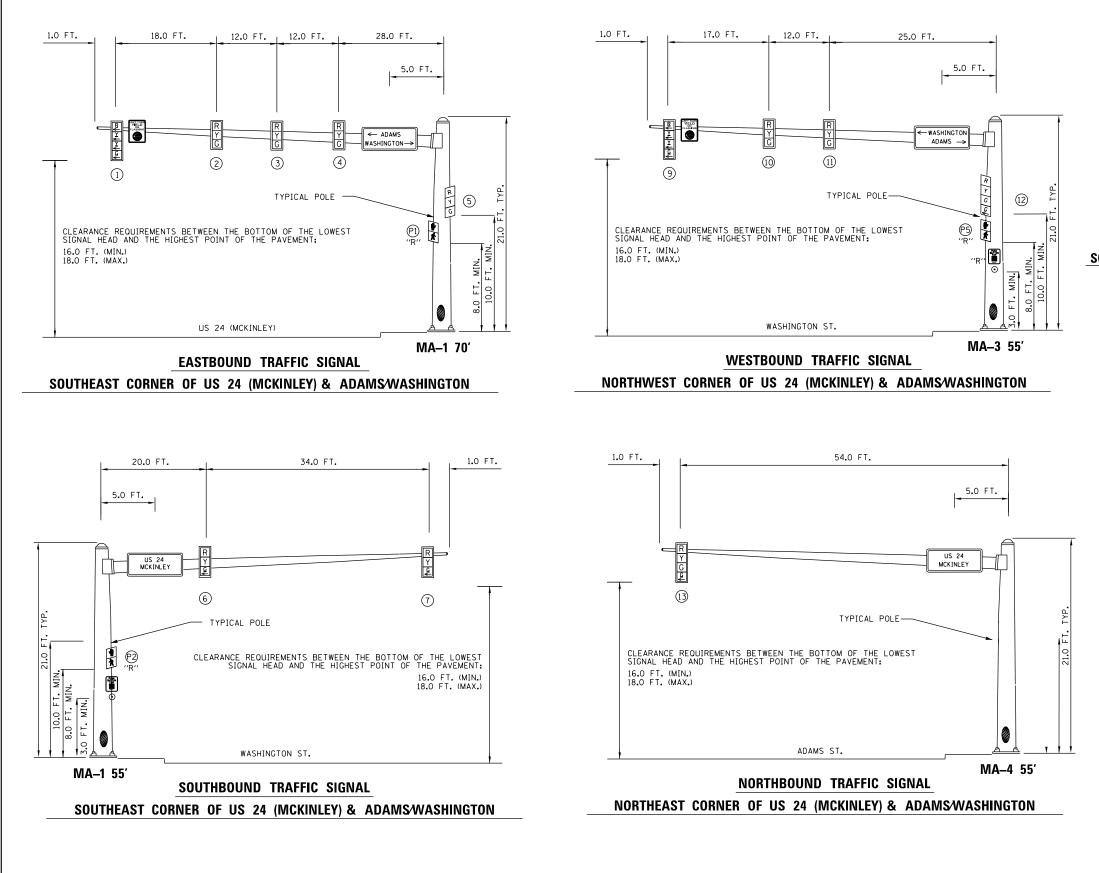

| FILE NAME =                             | USER NAME = keithbr            | DESIGNED | REVISED   | STATE OF ILLINOIS            | TRAFFIC SIGNAL MAS<br>US 24 (MCKINLEY) & ADAMS/WA |                           |
|-----------------------------------------|--------------------------------|----------|-----------|------------------------------|---------------------------------------------------|---------------------------|
| C:\temp\68B53 - US 24 & Adams Traffic S | ignal Plans (Final 9-2-13).dgn | DRAWN -  | REVISED - |                              |                                                   |                           |
|                                         |                                |          |           |                              |