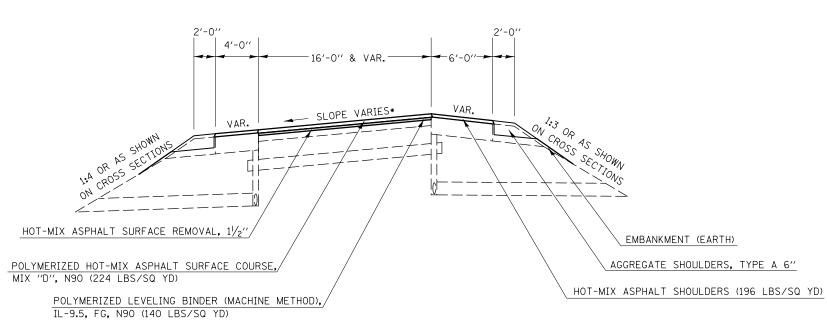

## PROPOSED RAMP TYPICAL CROSS SECTION 12

STATION TO STATION 3 24+61.61 26+87.12 (RAMP N) 30+00.00 37+79.28 (RAMP M)

\* SLOPE VARIES IN SUPERELEVATION AREAS WITH A MAXIMUM OF 8.0% DIFFERENCE IN PAVEMENT GRADE AND SHOULDER GRADE.