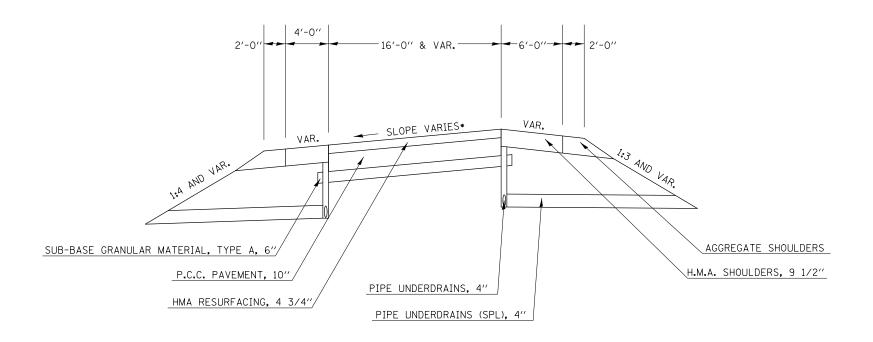

## **EXISTING RAMP TYPICAL CROSS SECTION**

STATION TO STATION 24+61.61 26+87.12 (RAMP N) 30+00.00 37+79.28 (RAMP M)

\* SLOPE VARIES IN SUPERELEVATION AREAS WITH A MAXIMUM OF 8.0% DIFFERENCE IN PAVEMENT GRADE AND SHOULDER GRADE.