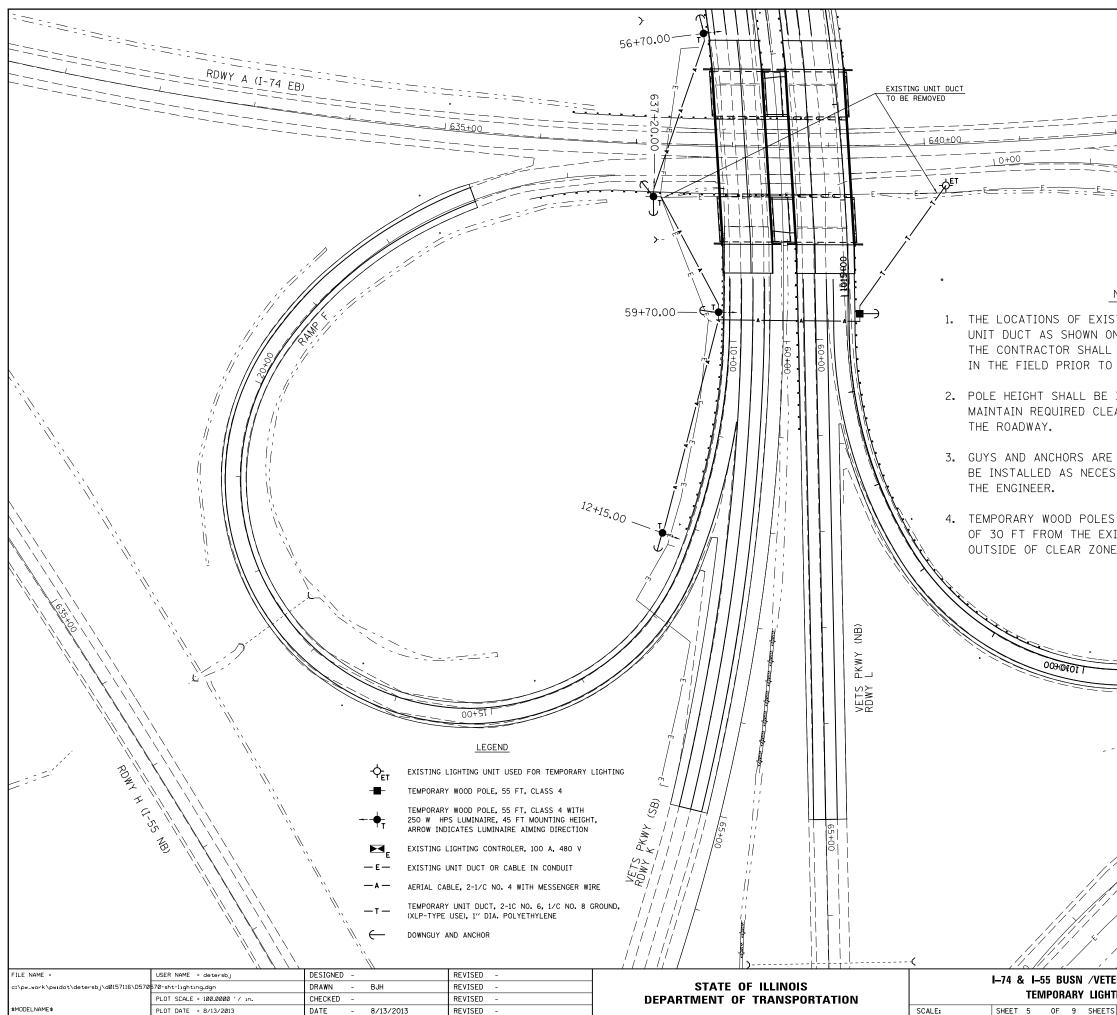

| TERAN'S PARKWAY<br>HTING PLAN | F.A.P.<br>RTE.<br>704 | SECTION<br>57-20(HB,HB-1)BR-1 | COUNTY<br>MCLEAN                             | TOTAL<br>SHEETS<br>440 | SHEET<br>NO.<br>149 |
|-------------------------------|-----------------------|-------------------------------|----------------------------------------------|------------------------|---------------------|
| · /                           | EVD                   |                               |                                              | TOTAL                  | L5<br>Sheft         |
|                               |                       |                               |                                              |                        |                     |
|                               |                       |                               |                                              |                        |                     |
|                               |                       |                               |                                              |                        |                     |
|                               |                       |                               |                                              |                        |                     |
|                               |                       |                               |                                              |                        |                     |
|                               |                       |                               |                                              |                        |                     |
|                               |                       |                               |                                              |                        |                     |
|                               | , í                   |                               |                                              |                        |                     |
|                               |                       | .^                            |                                              |                        |                     |
|                               | /                     |                               |                                              |                        |                     |
|                               | / _·                  |                               |                                              |                        |                     |
|                               | , j                   |                               |                                              |                        |                     |
|                               | //                    |                               | i.                                           |                        |                     |
|                               |                       |                               | ,                                            |                        |                     |
|                               |                       | ///>                          | 1                                            |                        |                     |
|                               |                       |                               | ,                                            |                        |                     |
| ///                           | ,<br>/                | ×´`\$]/```                    | í í                                          |                        |                     |
|                               | //                    |                               |                                              |                        |                     |
| ///                           | //                    |                               | Ψ', '                                        | *                      |                     |
|                               |                       |                               | CHINE .                                      | /                      |                     |
|                               | . /.                  |                               | 10                                           |                        |                     |
| NE OR 5 FT BEHIND THE GUA     | KUKA                  |                               |                                              | ; í                    |                     |
| XISTING EDGE OF PAVEMENT      |                       |                               |                                              | ,/                     | ,                   |
| ES SHALL BE SET BACK A MI     |                       | м ј// /// ///                 | <u>'                                    </u> | :/;                    | ','                 |
|                               |                       |                               |                                              | +i'                    | / /                 |
| ESSARY TO THE SATISFACTIO     | N OF                  |                               |                                              |                        | ./                  |
| E SHOWN AS AN EXAMPLE AN      |                       |                               | 1 //                                         | 11 1                   |                     |
|                               |                       |                               |                                              |                        |                     |
| EARANCE OF AERIAL CABLES      | OVE                   |                               | 11<br>11                                     | <u> </u>               | ″ <u>/</u> /        |
| INCREASED AS NECESSARY        |                       |                               |                                              | ,                      |                     |
|                               |                       |                               | 1                                            | 1.                     | ' <u>j</u> ]        |
| L VERIFY THE EXACT LOCAT      | IUN2                  | $ij \int d\mu f_{\mu}$        |                                              |                        | //                  |
| ON THE PLANS ARE APPROXIN     |                       |                               |                                              |                        |                     |
| ISTING LIGHTING UNITS AND     |                       | RAMP                          |                                              |                        |                     |
| NOTES                         |                       |                               |                                              |                        |                     |
|                               |                       |                               |                                              |                        |                     |
|                               | ./                    |                               | 1                                            | 2                      |                     |
|                               |                       |                               | ~                                            |                        |                     |
|                               |                       |                               | ~                                            |                        |                     |
|                               | ×.                    | "<br>                         |                                              |                        |                     |
|                               |                       |                               |                                              |                        |                     |
|                               |                       |                               |                                              |                        |                     |
|                               |                       | - — — Е — — Е — — — Е         |                                              | :=:                    | :=                  |
|                               |                       |                               |                                              |                        |                     |
|                               |                       | <u>8</u>                      | <u>945+00</u>                                |                        |                     |
|                               |                       |                               | <br>4 <u>5+00</u>                            |                        |                     |
|                               |                       |                               |                                              |                        |                     |
|                               |                       |                               |                                              |                        |                     |