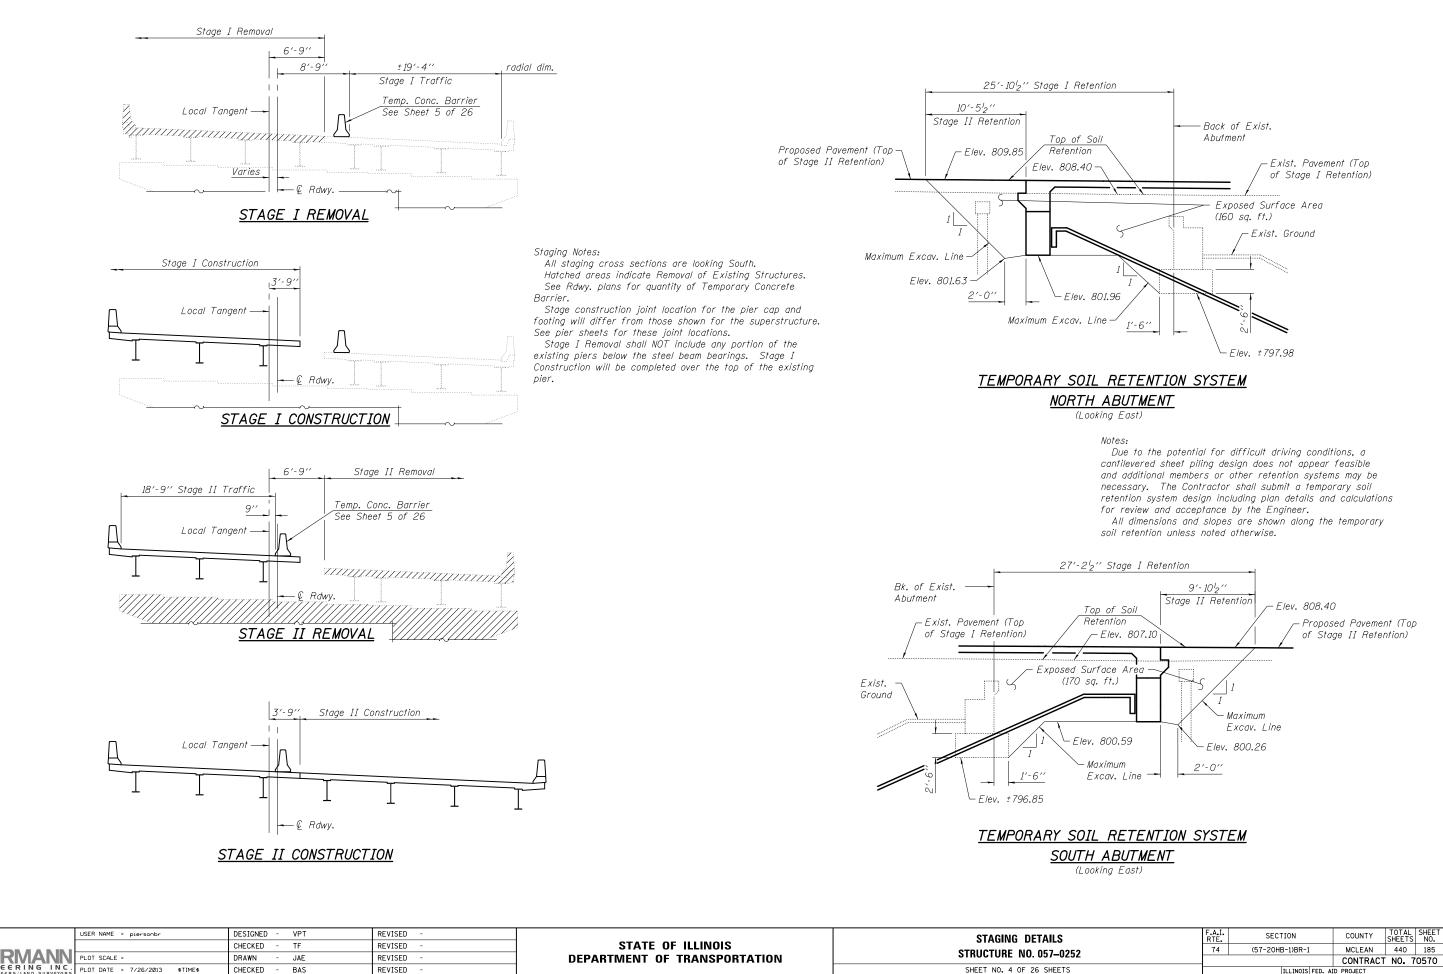

|                                                                                                           | ersonbr [ | DESIGNED - VPT | F | REVISED - |                              | STAGING DETA         |
|-----------------------------------------------------------------------------------------------------------|-----------|----------------|---|-----------|------------------------------|----------------------|
| \$FILES\$                                                                                                 | 0         | CHECKED - TF   | F | REVISED - | STATE OF ILLINOIS            |                      |
| ENGINEERING INC.<br>EVIL ENGINEERING INC.<br>EVIL ENGINEERIAND SURVYORS<br>PLOT DATE : 7/26/2013 \$TIME\$ |           | DRAWN - JAE    | F | REVISED - | DEPARTMENT OF TRANSPORTATION | STRUCTURE NO. 057    |
|                                                                                                           |           | CHECKED - BAS  | F | REVISED - |                              | SHEET NO. 4 OF 26 SH |