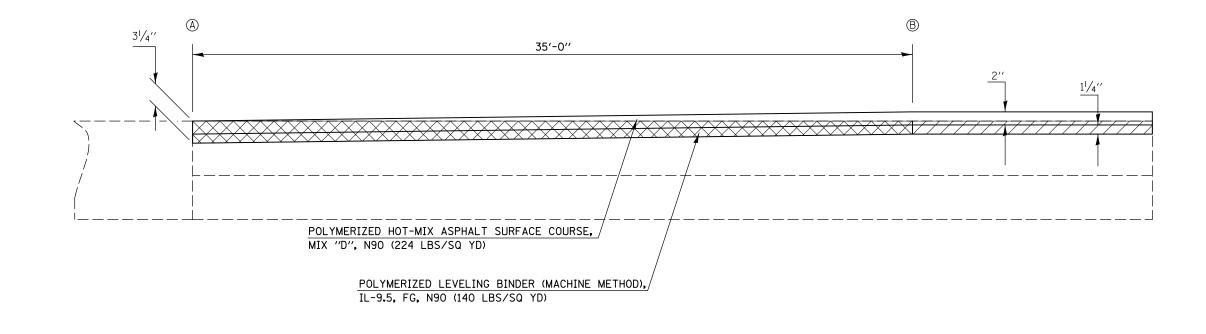

## DETAIL FOR MAINLINE MILLING AND PAVING TRANSITIONS AT BUTT JOINT LOCATIONS

|                       | A        |           | B        |                 |
|-----------------------|----------|-----------|----------|-----------------|
|                       | STATION  | <u>T0</u> | STATION  |                 |
| F.A.P. 704 NORTHBOUND | 32+60.00 |           | 32+95.00 | EAST END OF JOB |
| F.A.P. 704 SOUTHBOUND | 29+00.00 |           | 29+35.00 | EAST END OF JOB |
| RAMP M                | 37+79.28 |           | 37+44.28 |                 |

HOT-MIX ASPHALT SURFACE REMOVAL, 11/2"

HOT-MIX ASPHALT SURFACE REMOVAL, BUTT JOINT

| FILE NAME =                       | USER NAME = detersbj        | DESIGNED - | REVISED - |                              | MILLING AND PAVING TRANSITION DETAILS |                         |      |         | F.A.P.<br>RTF. | SECTION                 | COUNTY       | TOTAL SHEET |
|-----------------------------------|-----------------------------|------------|-----------|------------------------------|---------------------------------------|-------------------------|------|---------|----------------|-------------------------|--------------|-------------|
| c:\pw_work\pwidot\detersbj\d01571 | 6\D570570-sht-details.dgn   | DRAWN -    | REVISED - | STATE OF ILLINOIS            |                                       |                         |      |         | 704            | 57-20(HB,HB-1)BR-1      | MCLEAN       | 440 278     |
|                                   | PLOT SCALE = 40.0000 '/ in. | CHECKED -  | REVISED - | DEPARTMENT OF TRANSPORTATION |                                       |                         |      |         |                |                         | CONTRACT NO. |             |
|                                   | PLOT DATE = 8/13/2013       | DATE -     | REVISED - |                              | SCALE:                                | SHEET NO. 1 OF 6 SHEETS | STA. | TO STA. |                | ILLINOIS FED. AID PROJE |              |             |