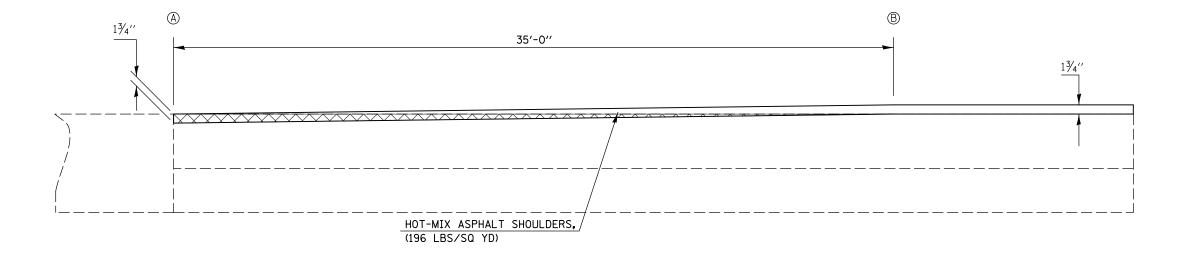

## DETAIL FOR SHOULDER MILLING AND PAVING TRANSITIONS AT BUTT JOINT LOCATIONS

|                       | A        |           | B        |                 |
|-----------------------|----------|-----------|----------|-----------------|
|                       | STATION  | <u>T0</u> | STATION  |                 |
| F.A.P. 704 NORTHBOUND | 32+60.00 |           | 32+95.00 | EAST END OF JOB |
| F.A.P. 704 SOUTHBOUND | 29+00.00 |           | 29+35.00 | EAST END OF JOB |
| RAMP M                | 37+79.28 |           | 37+44.28 |                 |

HOT-MIX ASPHALT SURFACE REMOVAL, BUTT JOINT

| FILE NAME =                              | USER NAME = detersbj                   | DESIGNED - | REVISED - |                              | MILLING AND PAVING TRANSITION DETAILS |         |                       |  | F.A.P. | SECTION            | COUNTY          | TOTAL SHEET |
|------------------------------------------|----------------------------------------|------------|-----------|------------------------------|---------------------------------------|---------|-----------------------|--|--------|--------------------|-----------------|-------------|
| c:\pw_work\pwidot\detersbj\d0157116\D570 | 570-sht-details.dgn                    | DRAWN -    | REVISED - | STATE OF ILLINOIS            |                                       |         |                       |  | 704    | 57-20(HB.HB-1)BR-1 | MCLEAN          | 440 279     |
|                                          | PLOT SCALE = 40.0000 ' / in.           | CHECKED -  | REVISED - | DEPARTMENT OF TRANSPORTATION |                                       |         |                       |  |        |                    | CONTRACT NO. 70 |             |
|                                          | PLOT DATE = 8/13/2013 DATE - REVISED - |            | SCALE:    | SHEET NO. 2 OF 6 SHEETS      | STA.                                  | TO STA. | ILLINOIS FED. AID PRO |  |        |                    |                 |             |