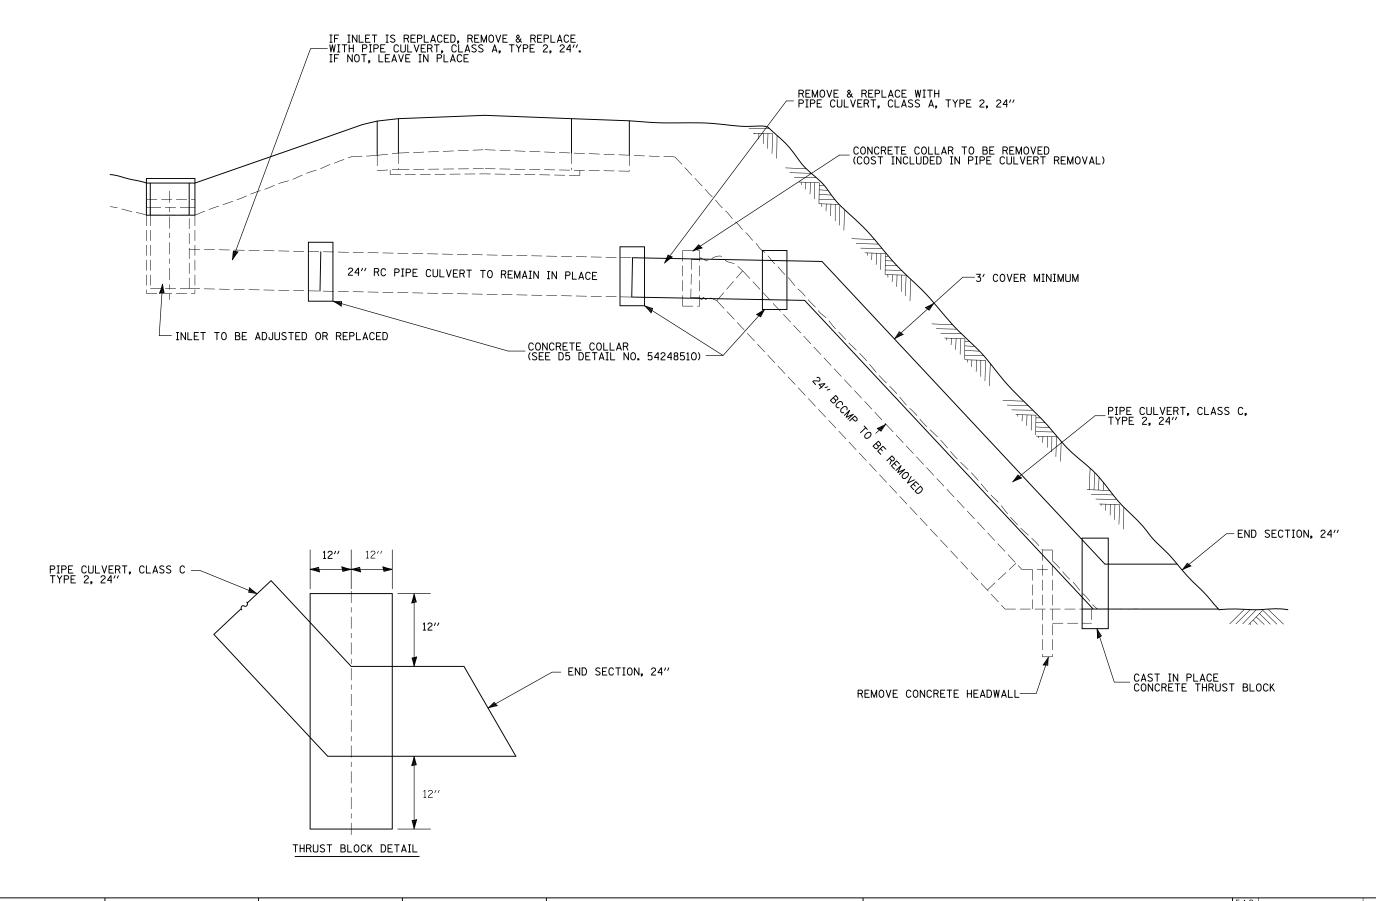

## TYPICAL LAYOUT MEDIAN DRAIN



| FILE NAME =                              | USER NAME = detersbj              | DESIGNED - | REVISED - BJH 07/24/2012 |                              | MEDIAN DRAIN DETAIL |                         |      | RTF.    | SECTION            | COUNTY                    | SHEETS NO. |         |
|------------------------------------------|-----------------------------------|------------|--------------------------|------------------------------|---------------------|-------------------------|------|---------|--------------------|---------------------------|------------|---------|
| c:\pw_work\pwidot\detersbj\d0157116\D570 | 570-sht-details.dgn               | DRAWN -    | REVISED -                | STATE OF ILLINOIS            |                     |                         |      |         | 704