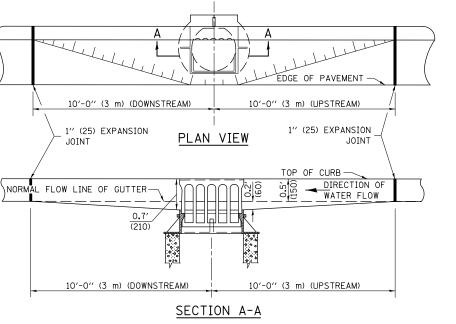

## GENERAL NOTES

- 1. THE TWO EXPANSION JOINTS SHALL BE PLACED AS SHOWN IN STANDARD 606001.
- 2. THE GUTTER GRADE SHALL BE DEPRESSED AT ALL INLETS, CATCH BASINS AND MANHOLES UNLESS OTHERWISE SPECIFIED IN THE PLANS.
- 3. THE COST OF THIS WORK SHALL BE INCLUDED IN THE COST OF THE VARIOUS PAY ITEMS OF WORK INVOLVED.

## **GUTTER DEPRESSION 0.2 FOOT (60mm)**

Note: All dimensions are in INCHES (millimeters) unless otherwise shown.