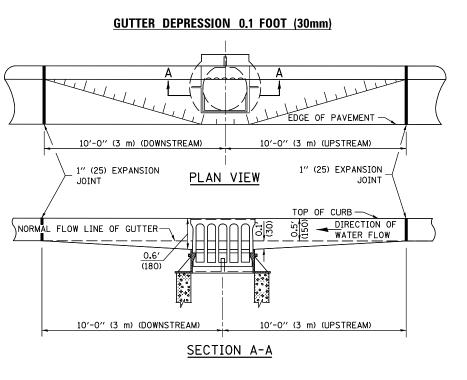

## GENERAL NOTES

- 1. THE TWO EXPANSION JOINTS SHALL BE PLACED AS SHOWN IN STANDARD 606001.
- 2. THE GUTTER GRADE SHALL BE DEPRESSED AT ALL INLETS, CATCH BASINS AND MANHOLES UNLESS OTHERWISE SPECIFIED IN THE PLANS.
- 3. THE COST OF THIS WORK SHALL BE INCLUDED IN THE COST OF THE VARIOUS PAY ITEMS OF WORK INVOLVED.

## **GUTTER DEPRESSION 0.2 FOOT (60mm)**

Note: All dimensions are in INCHES (millimeters) unless otherwise shown.