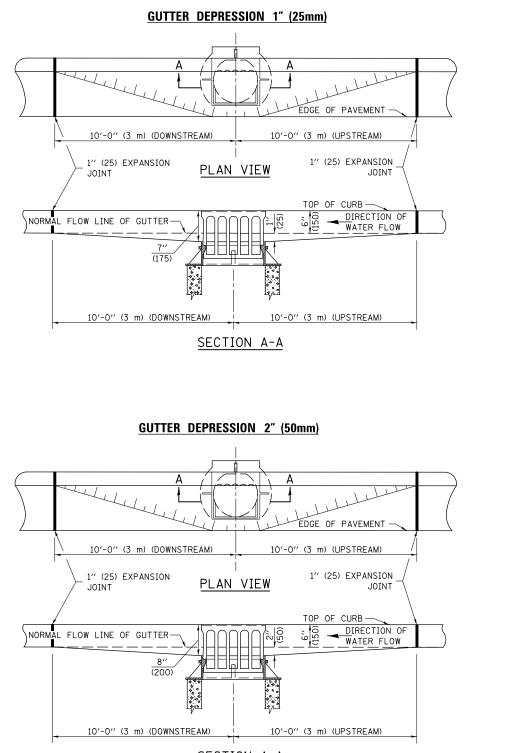

## GENERAL NOTES

- 1. THE TWO EXPANSION JOINTS SHALL BE PLACED AS SHOWN IN STANDARD 606001.
- 2. THE GUTTER GRADE SHALL BE DEPRESSED AT ALL INLETS, CATCH BASINS AND MANHOLES UNLESS OTHERWISE SPECIFIED IN THE PLANS.
- 3. THE COST OF THIS WORK SHALL BE INCLUDED IN THE COST OF THE VARIOUS PAY ITEMS OF WORK INVOLVED.

## **GUTTER DEPRESSION 0.2 FOOT (60mm)**

Note: All dimensions are in INCHES (millimeters) unless otherwise shown.