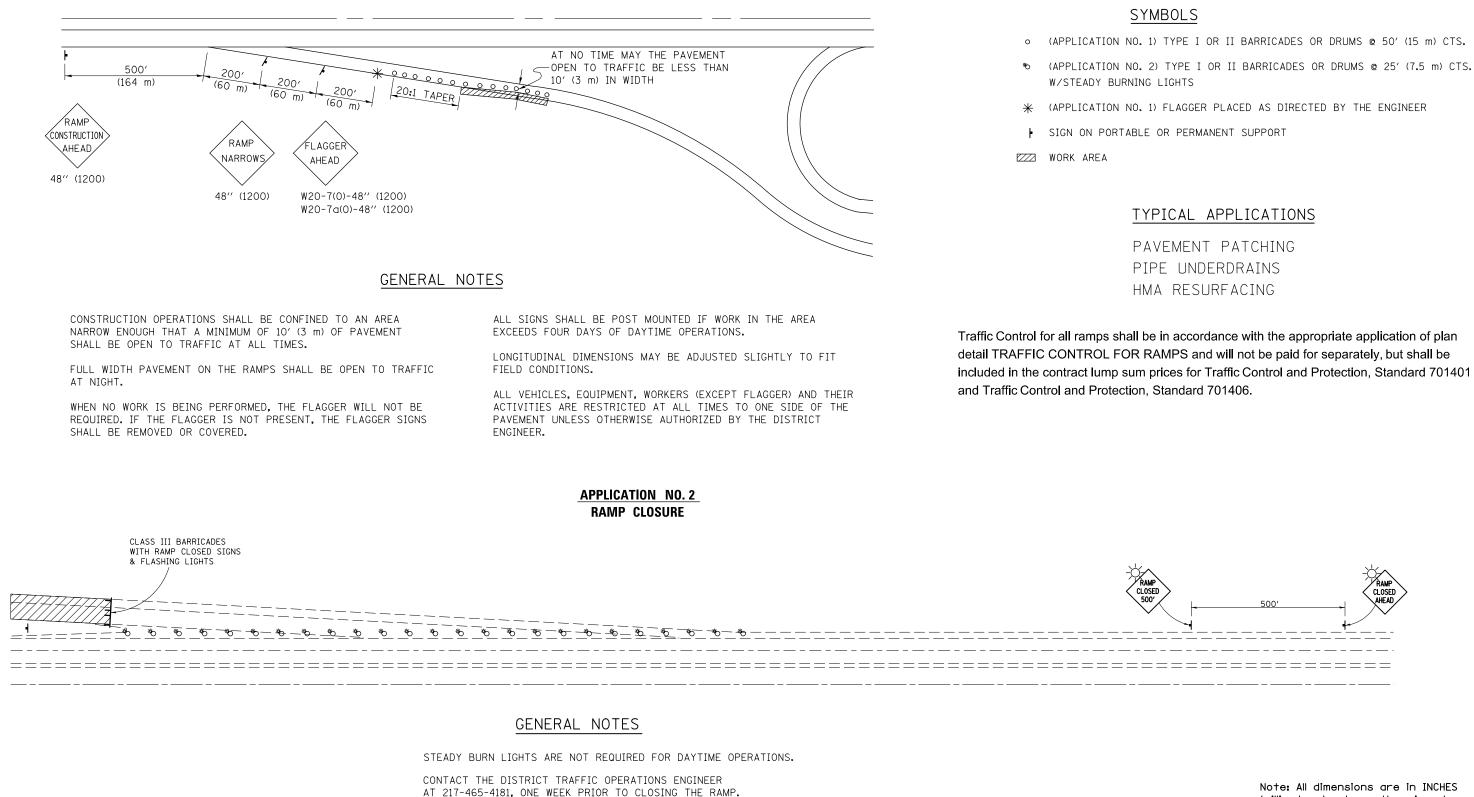

## APPLICATION NO.1 DAY OPERATION ONLY PARTIAL RAMP CLOSURE

|                                          |                              |            |                 |                              |                           |                                  | DISTRICT 5 DETAIL NO. 70103710      |                                  |
|------------------------------------------|------------------------------|------------|-----------------|------------------------------|---------------------------|----------------------------------|-------------------------------------|----------------------------------|
| FILE NAME =                              | USER NAME = detersbj         | DESIGNED - | REVISED - 11/06 | ]                            | TRAFFIC CONTROL FOR RAMPS |                                  | F.A.P. SECTION                      | COUNTY TOTAL SHEET<br>SHEETS NO. |
| c:\pw_work\pwidot\detersbj\d0157116\D570 | 570-sht-details.dgn          | DRAWN -    | REVISED -       | STATE OF ILLINOIS            |                           |                                  | 704 57-20(HB,HB-1)BR-1              | MCLEAN 440 291                   |
|                                          | PLOT SCALE = 40.0000 ' / in. | CHECKED -  | REVISED -       | DEPARTMENT OF TRANSPORTATION |                           |                                  |                                     | CONTRACT NO. 70570               |
|                                          | PLOT DATE = 8/13/2013        | DATE -     | REVISED -       |                              | SCALE:                    | SHEET NO. OF SHEETS STA. TO STA. | FED. ROAD DIST. NO. ILLINOIS FED. A |                                  |