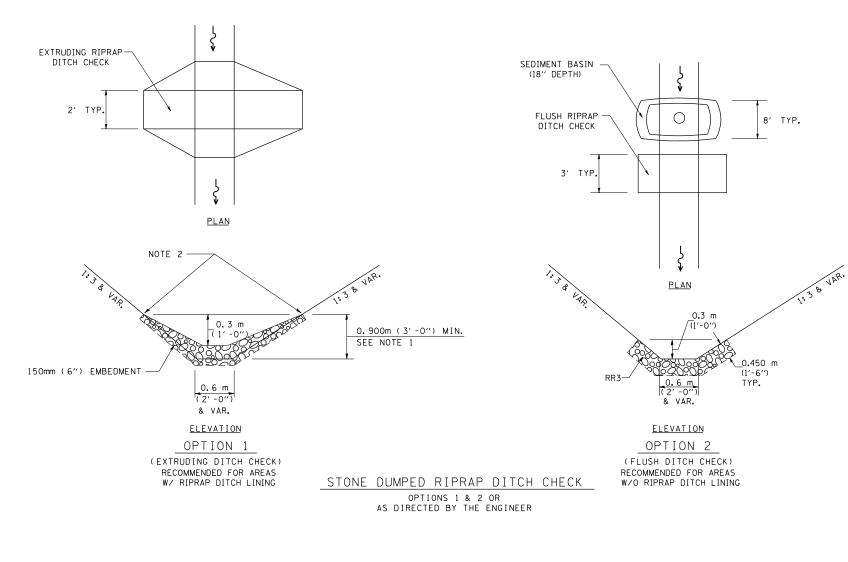

NOTE 1: RIPRAP SHALL EXTEND FAR ENOUGH UP THE SLOPES TO ALLOW 0.3m (1') OVERTOPPING TO AVOID ERODING AROUND THE EDGES OF THE RIPRAP.

NOTE 2: ENDS SHALL BE TIED INTO SLOPES.