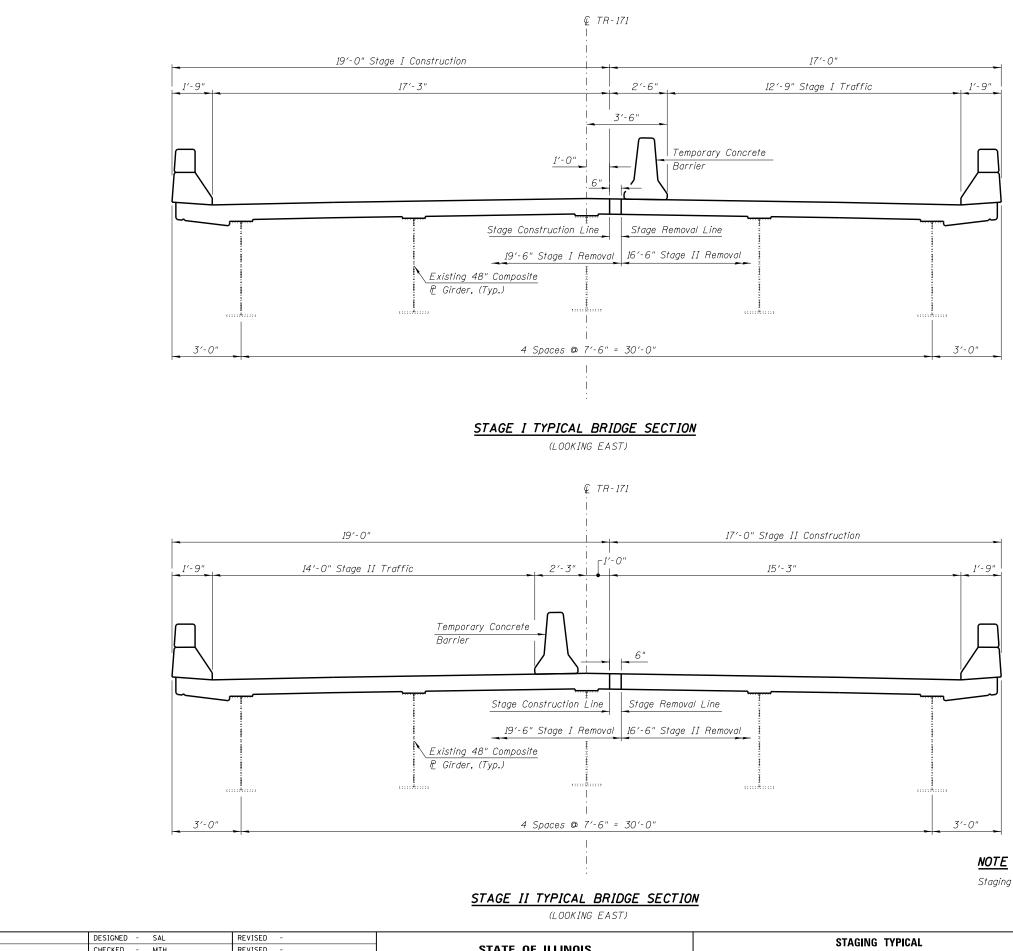

| FILE NAME = Oak Crest Rd.over J-72.dgn | USER NAME =  | DESIGNED - SAL | REVISED - | STATE OF ILLINOIS<br>DEPARTMENT OF TRANSPORTATION | STAGING TYPICAL                                     | F.A.I. SECTION COUNTY SHE                       | TAL SHEET<br>EETS NO. |
|----------------------------------------|--------------|----------------|-----------|---------------------------------------------------|-----------------------------------------------------|-------------------------------------------------|-----------------------|
|                                        |              | CHECKED - MTH  | REVISED - |                                                   | OAK CREST RD. (TR-171) OVER F.A.I72 - S.N. 084-0151 | 72 • SANGAMON 19                                | 94 141