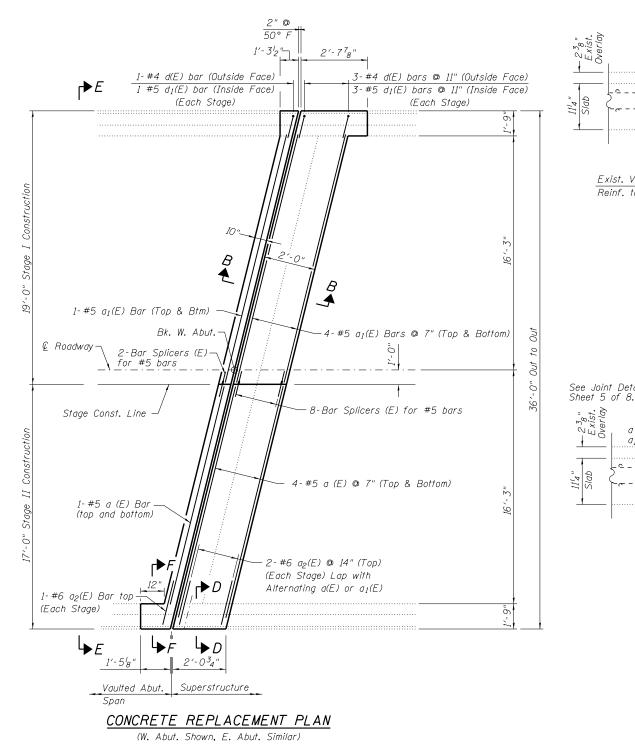

## NOTES:

Existing reinforcement shall be cleaned and incorporated into the new construction. Cost included with Concrete Removal.

Any reinforcement bars that are damaged during concrete removal operations shall be repaired or replaced using an approved bar splicer or anchorage system. Cost included with Concrete Removal.