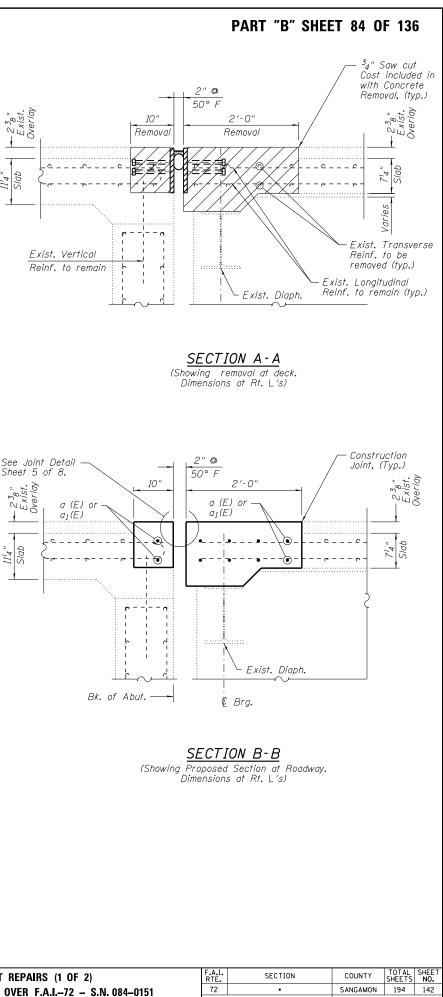

## NOTES:

Existing reinforcement shall be cleaned and incorporated into the new construction. Cost included with Concrete Removal.

Any reinforcement bars that are damaged during concrete removal operations shall be repaired or replaced using an approved bar splicer or anchorage system. Cost included with Concrete Removal.

FILE NAME = Oak Crest Rd.over I-72.dgn USER NAME = DESIGNED - SAL REVISED DECK JOINT REPAIRS (1 OF 2) STATE OF ILLINOIS CHECKED -MTH REVISED OAK CREST RD. (TR-171) OVER F.A.I.-72 - S.N. 084-0151 PLOT SCALE = DRAWN TJW REVISED **DEPARTMENT OF TRANSPORTATION** SHEET NO. 3 OF 8 SHEETS PLOT DATE = CHECKED мтн REVISED

• (84-10-1RS-3, 84-10-2RS-R)BR,I CONTRACT NO. 72C90 FED ROAD DIST NO 6 TH INDIS FED ALD PROJECT