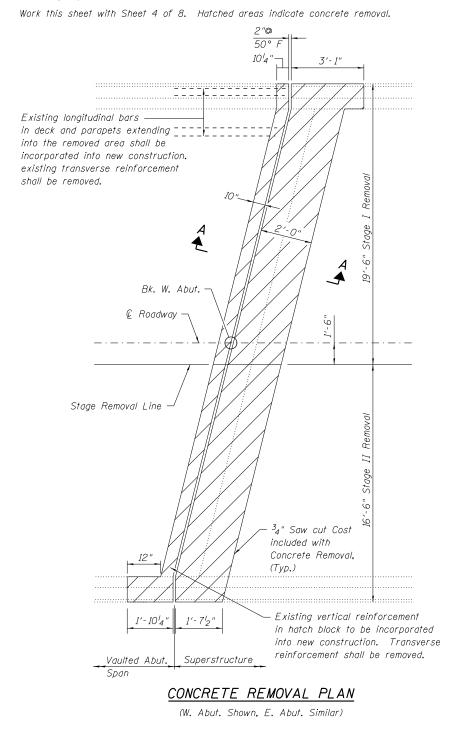

## NOTES:

Existing reinforcement shall be cleaned and incorporated into the new construction. Cost included with Concrete Removal.

Any reinforcement bars that are damaged during concrete removal operations shall be repaired or replaced using an approved bar splicer or anchorage system. Cost included with Concrete Removal.