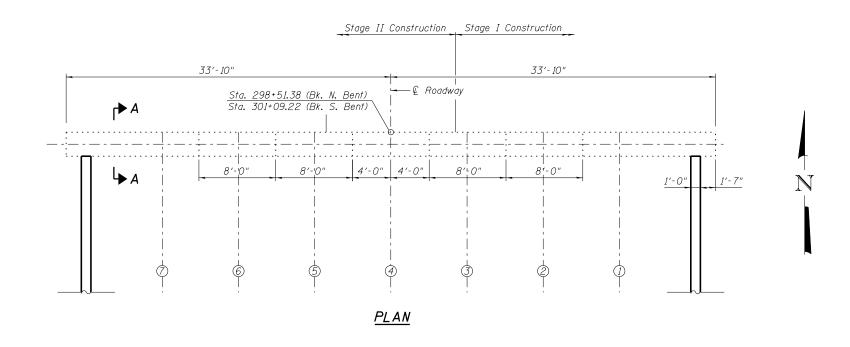

# <u>ELEVATION</u> (N. Appr. Bent Shown, S. Appr. Bent Similar)

Existing reinforcement bars extending into the new construction shall be cleaned, straightened and incorporated into the new construction. Cost included with Concrete Removal.

Existing reinforcement bars not extending into the new construction shall be cut off and covered with a 2" layer of cement grout. Cost included with Concrete Removal.

### TWO ABUTMENTS\* BILL OF MATERIAL

| Bar   | No. | Size | Length | Shape |
|-------|-----|------|--------|-------|
| h(E)  | 16  | #5   | 26′-2" |       |
| h1(E) | 8   | #5   | 25'-2" |       |
| h2(E) | 8   | #5   | 38′-8" |       |
| hʒ(E) | 4   | #5   | 3'-2"  |       |
| h4(E) | 4   | #5   | 17′-8" |       |
|       |     |      |        |       |
| V5(E) | 260 | #5   | 1'-9"