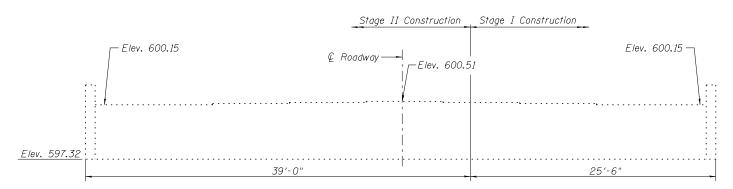

# <u>ELEVATION</u> (N. Appr. Bent Shown, S. Appr. Bent Similar)

Existing reinforcement bars extending into the new construction shall be cleaned, straightened and incorporated into the new construction. Cost included with Concrete Removal.