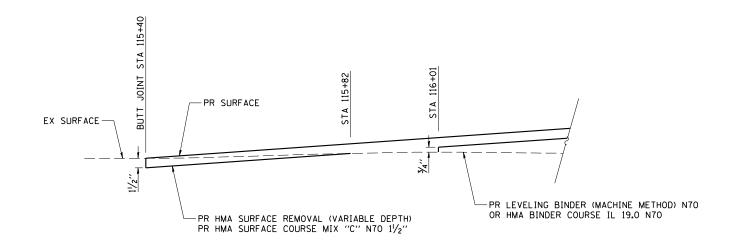

BUTT JOINT DETAILS

NOTE: MILLING SHALL BE  $1\frac{1}{2}$ " BELOW THE PROPOSED FINISHED SURFACE ELEVATION AND AT THE PROPOSED PAVEMENT SLOPE.

| CEC                              | Cummins<br>Engineering<br>Corporation |  |  |  |  |  |  |
|----------------------------------|---------------------------------------|--|--|--|--|--|--|
| Civil and Structural Engineering |                                       |  |  |  |  |  |  |