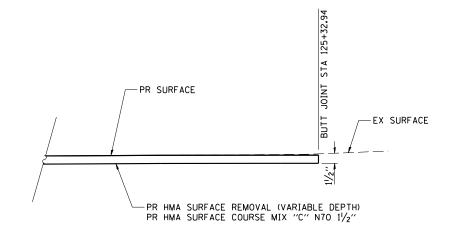

BUTT JOINT DETAILS

NOTE: MILLING SHALL BE  $1\frac{1}{2}$ " BELOW THE PROPOSED FINISHED SURFACE ELEVATION AND AT THE PROPOSED PAVEMENT SLOPE.

| CEC                              | Cummins<br>Engineering<br>Corporation |  |  |  |  |  |  |
|----------------------------------|---------------------------------------|--|--|--|--|--|--|
| Civil and Structural Engineering |                                       |  |  |  |  |  |  |