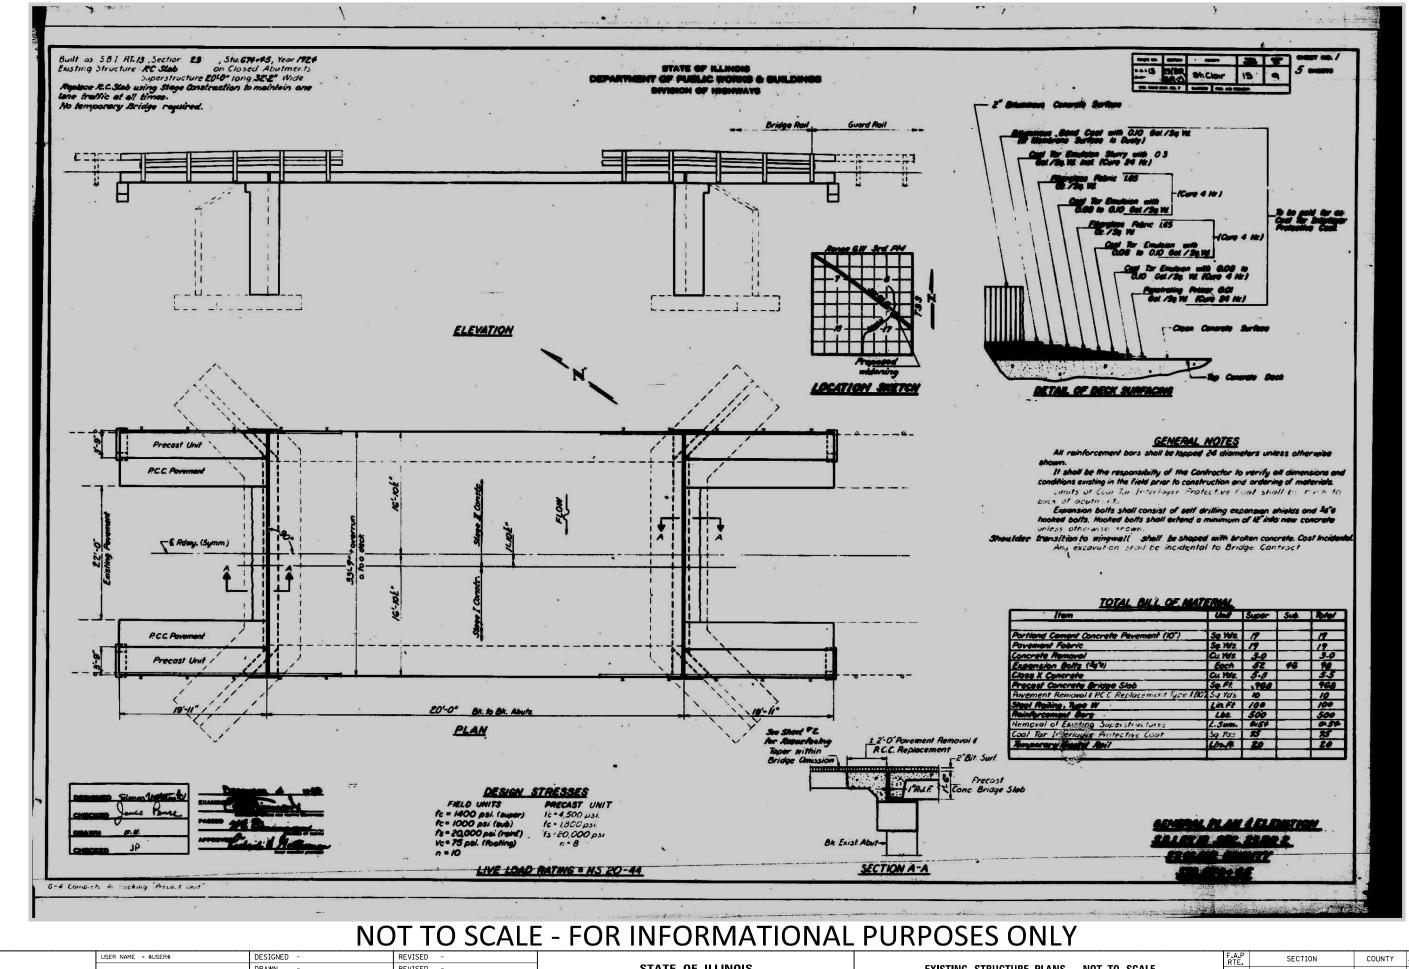

| FILE NAME = | USER NAME = \$USER\$   | DESIGNED -                                            | REVISED - |                   |                                                      |           | SECTION                 | COUNTY      | / TOT  | AL SHEET |
|-------------|------------------------|-------------------------------------------------------|-----------|-------------------|------------------------------------------------------|-----------|-------------------------|-------------|--------|----------|
| \$FILEL\$   |                        | DRAWN -                                               | REVISED - | STATE OF ILLINOIS | EXISTING STRUCTURE PLANS – NOT TO SCALE              | 103       | 23BR-1                  | ST. CLAI    | .IR 38 | 3 34     |
|             | PLOT SCALE = \$SCALE\$ | ALES CHECKED - REVISED - DEPARTMENT OF TRANSPORTATION |           |                   |                                                      |           | CONTRA                  | ACT NO      | 76E21  |          |
|             | PLOT DATE = \$DATE\$   | DATE -                                                | REVISED - |                   | SCALE: NO SCALE SHEET NO. 1 OF 5 SHEETS STA. TO STA. | FED. ROAD | DIST. NO. ILLINOIS FED. | AID PROJECT |        |          |
|             |                        |                                                       |           | <u> </u>          |                                                      | •         |                         |             |        |          |