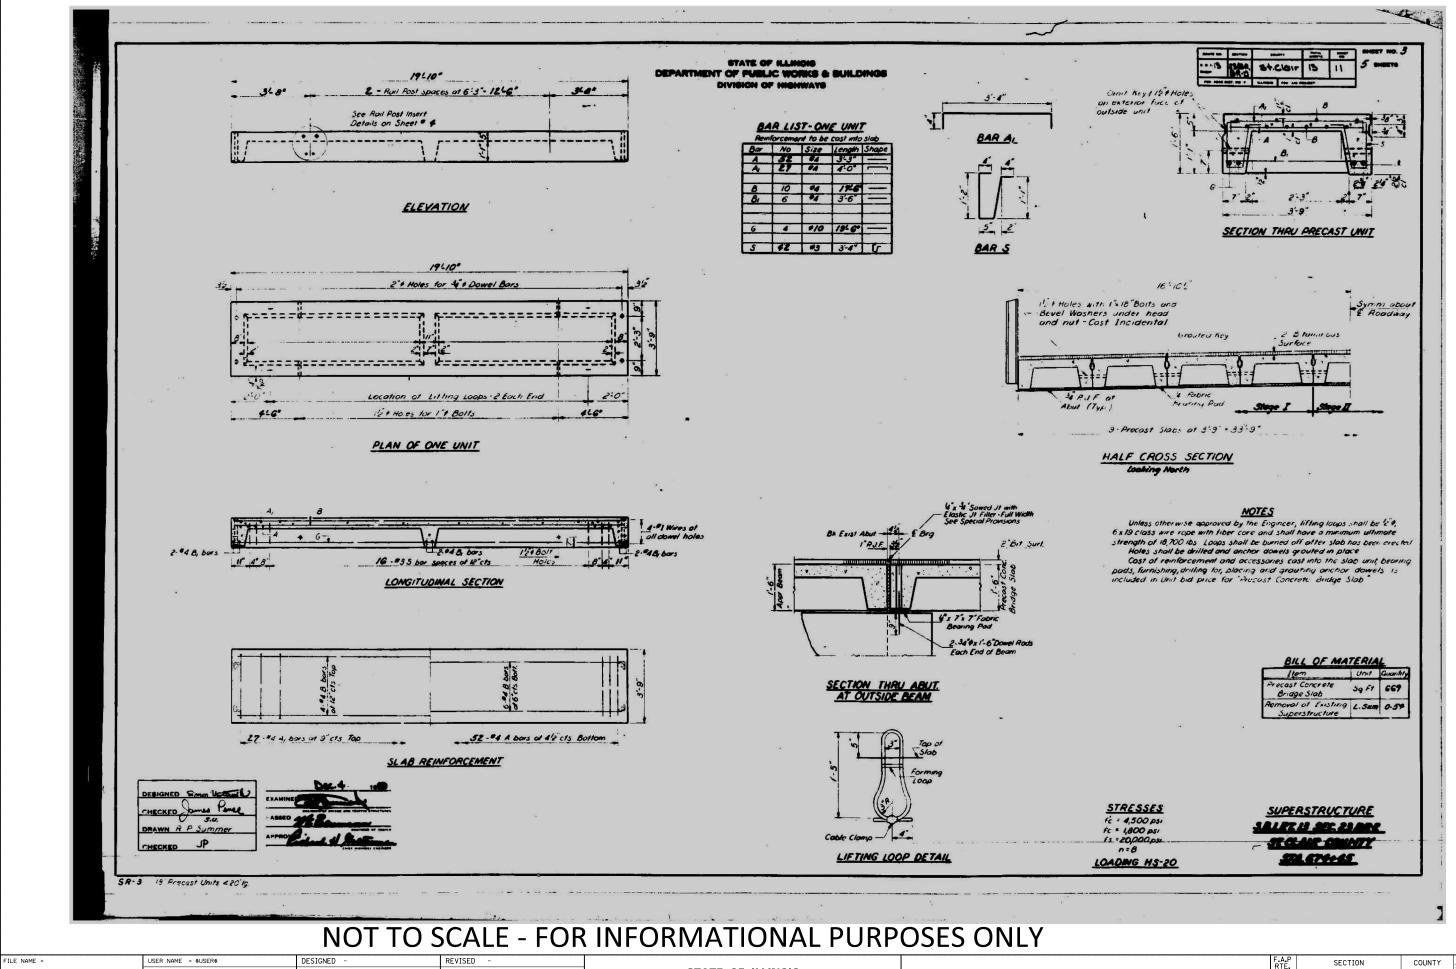

| - | USER NAME = \$USER\$   | DESIGNED - | REVISED - | STATE OF ILLINOIS            | EXISTING STRUCTURE PLANS - NOT TO SCALE |                        |        |         | RTE.          | SECTION         | COUN              | TY SHE             | EETS N | 10. |
|---|------------------------|------------|-----------|------------------------------|-----------------------------------------|------------------------|--------|---------|---------------|-----------------|-------------------|--------------------|--------|-----|
|   |                        | DRAWN -    | REVISED - |                              |                                         |                        |        |         | 103           | 23BR-1          | ST. CL            | AIR 3              | 38 3   | 36  |
|   | PLO