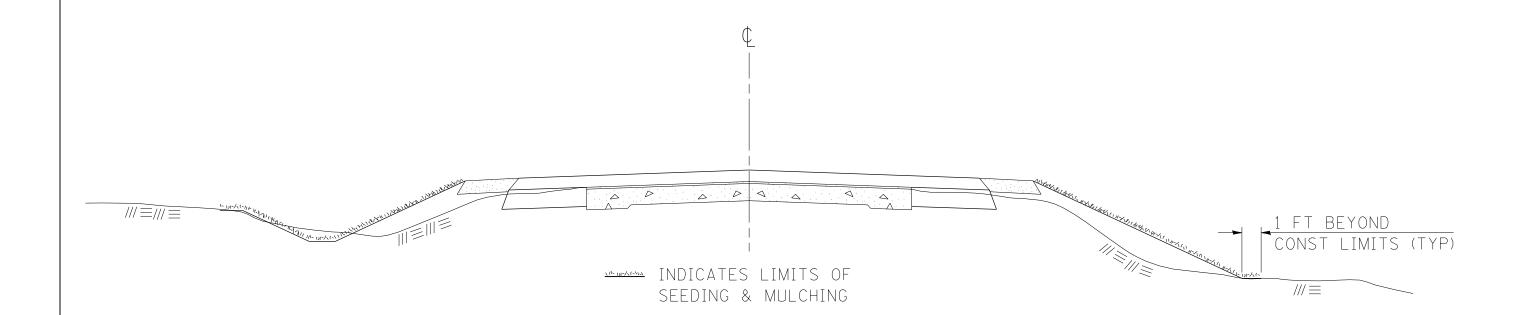

## **SEEDING & MULCHING**

## GENERAL NOTES

IN GENERAL, ALL EARTH SURFACES DISTURBED DURING CON-STRUCTION OPERATIONS SHALL BE SEEDED AND MULCHED UPON COMPLETION OF ALL GRADING OPERATIONS.

FERTILIZER NUTRIENTS AND LIMESTONE SHALL BE APPLIED TO ALL SEEDED AREAS.

SECTIONS 250 AND 251 OF THE STANDARD SPECIFICATIONS SHALL GOVERN THIS WORK EXCEPT AS SPECIFIED HEREIN OR AS NOTED IN THE SPECIAL PROVISIONS.

REVISIONS

REDRAWN \_2-15-89
REVISED \_8-15-99
REVISED \_6-3-99