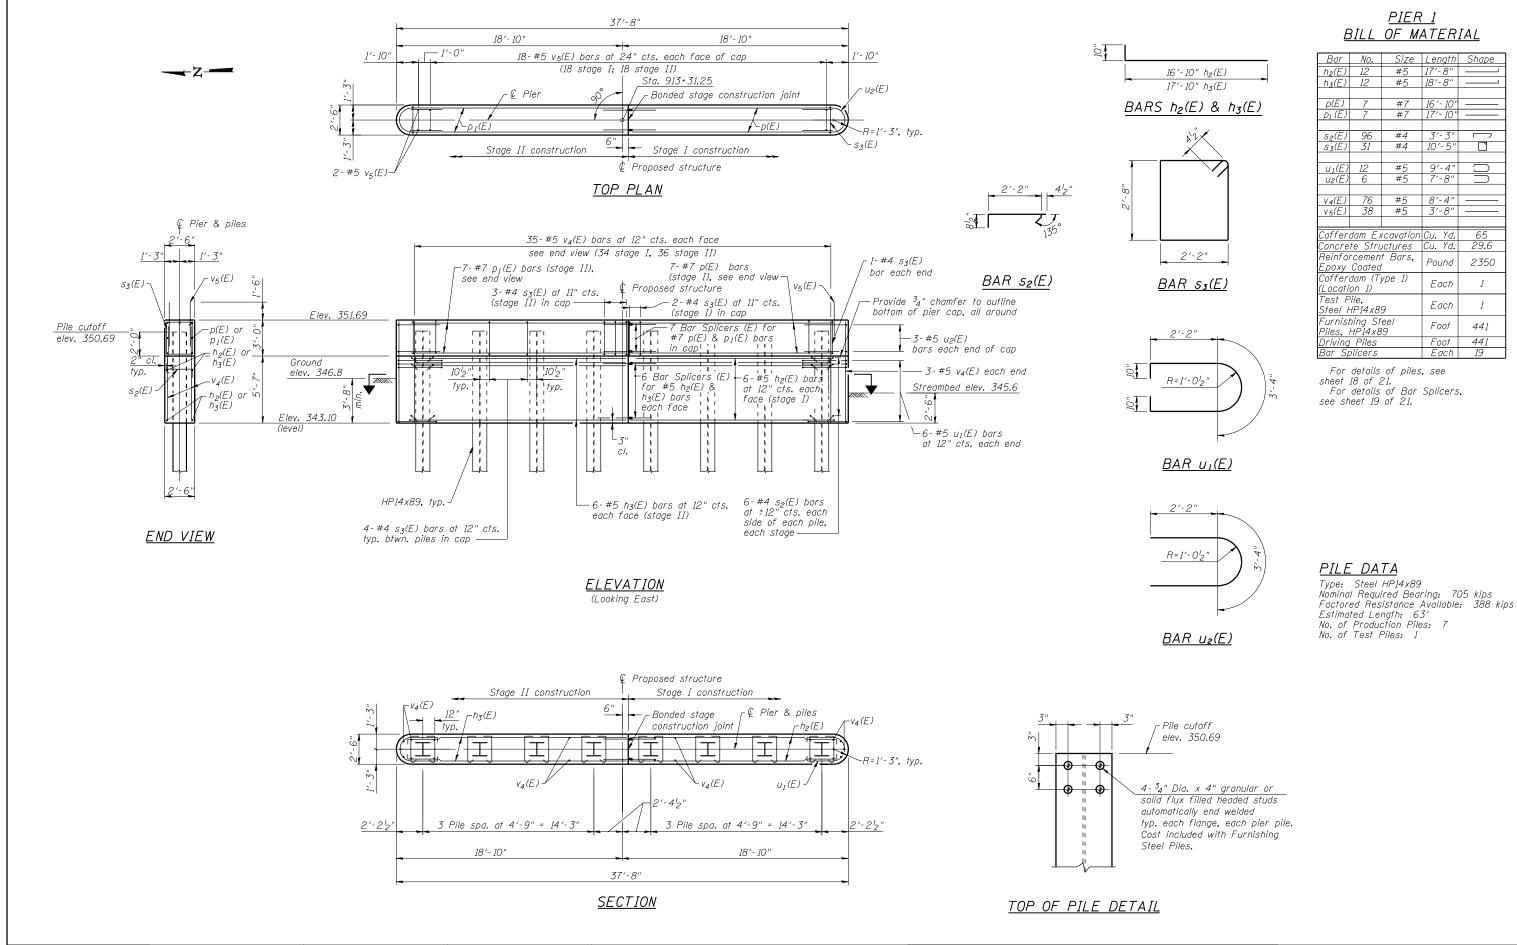

STATE OF ILLINOIS
DEPARTMENT OF TRANSPORTATION

| PIER 1 |    |     |    |      |        |  |  |  |  |
|--------|----|-----|----|------|--------|--|--|--|--|
| STRUC  | TU | RE  | NO | . 07 | 6-0032 |  |  |  |  |
| CHEET  | NO | 1.0 | OΕ | 21   | CHEETC |  |  |  |  |

| A.P.                          | SECTION | COUNTY   | TOTAL<br>SHEETS | SHEET<br>NO. |  |  |  |  |
|-------------------------------|---------|----------|-----------------|--------------|--|--|--|--|
| 85                            | 112B-1  | POPE     | 56              | 38           |  |  |  |  |
|                               |         | CONTRACT | NO. 7           | 8230         |  |  |  |  |
| ILLINOIS FED. AID PROJECT AID |         |          |                 |              |  |  |  |  |