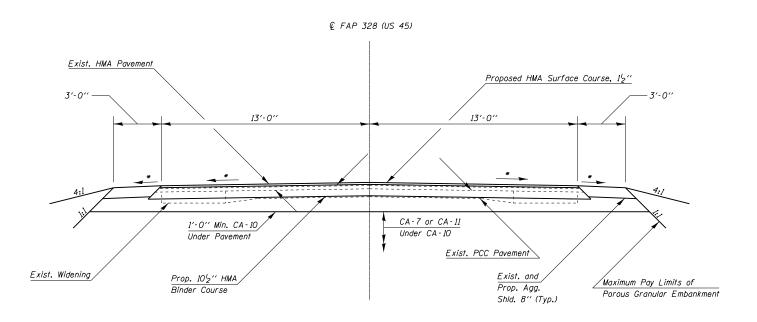

## LIMITS OF POROUS GRANULAR EMBANKMENT

## SECTION WITHIN PAVEMENT REMOVAL

\* Match Existing Cross Slopes

| FILE NAME =                            | USER NAME = \$USER\$        | DESIGNED - | REVISED - |                              | LIMITS OF POROUS GRANULAR EMBANKMENT |  |  |  |  | F.A.P. | SECTION | COUNTY          | TOTAL SHEET      |             |
|----------------------------------------|-----------------------------|------------|-----------|------------------------------|--------------------------------------|--|--|--|--|--------|---------|-----------------|------------------|-------------|
| c:\pw_work\pwidot\adamsam\dØ325623\783 | l3-sht-plan.dgn             | DRAWN -    | REVISED - | STATE OF ILLINOIS            |                                      |  |  |  |  | 328    | 109B-2  | WHITE           | 9 7              |             |
|                                        | PLOT SCALE = 6.0000 ' / in. | CHECKED -  | REVISED - | DEPARTMENT OF TRANSPORTATION | AND SECTION WITHIN PAVEMENT REMOVAL  |  |  |  |  |        | -       |                 | CONTRAC          | T NO. 78313 |
| Default                                | PLOT DATE = 8/13/2013       | DATE -     | REVISED - |                              | SCALE: SHEET OF SHEETS STA. TO STA.  |  |  |  |  |        |         | ILLINOIS FED. A | FED. AID PROJECT |             |