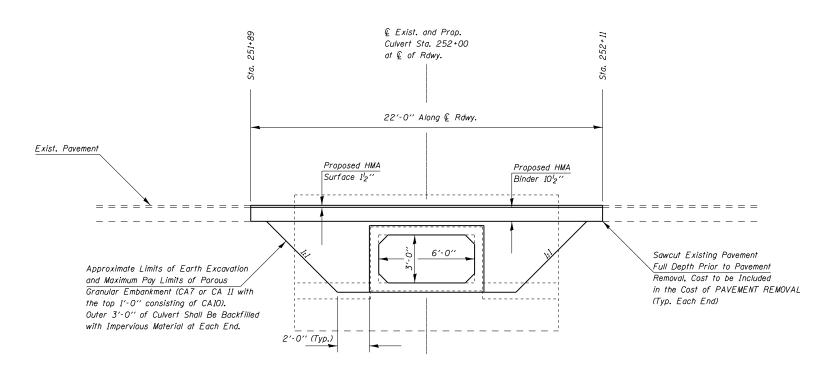

## LIMITS OF POROUS GRANULAR EMBANKMENT

## SECTION WITHIN PAVEMENT REMOVAL

\* Match Existing Cross Slopes

| FILE NAME =                            | USER NAME = \$USER\$        | DESIGNED - | REVISED - |                              | LIMITS OF POROUS GRANULAR EMBANKMENT |  |  |  |  | F.A.P. | SECTION | COUNTY          | TOTAL SHEET      |             |
|----------------------------------------|-----------------------------|------------|-----------|------------------------------|--------------------------------------|--|--|--|--|--------|---------|-----------------|------------------|-------------|
| c:\pw_work\pwidot\adamsam\dØ325623\783 | l3-sht-plan.dgn             | DRAWN -    | REVISED - | STATE OF ILLINOIS            |                                      |  |  |  |  | 328    | 109B-2  | WHITE           | 9 7              |             |
|                                        | PLOT SCALE = 6.0000 ' / in. | CHECKED -  | REVISED - | DEPARTMENT OF TRANSPORTATION | AND SECTION WITHIN PAVEMENT REMOVAL  |  |  |  |  |        | -       |                 | CONTRAC          | T NO. 78313 |
| Default                                | PLOT DATE = 8/13/2013       | DATE -     | REVISED - |                              | SCALE: SHEET OF SHEETS STA. TO STA.  |  |  |  |  |        |         | ILLINOIS FED. A | FED. AID PROJECT |             |