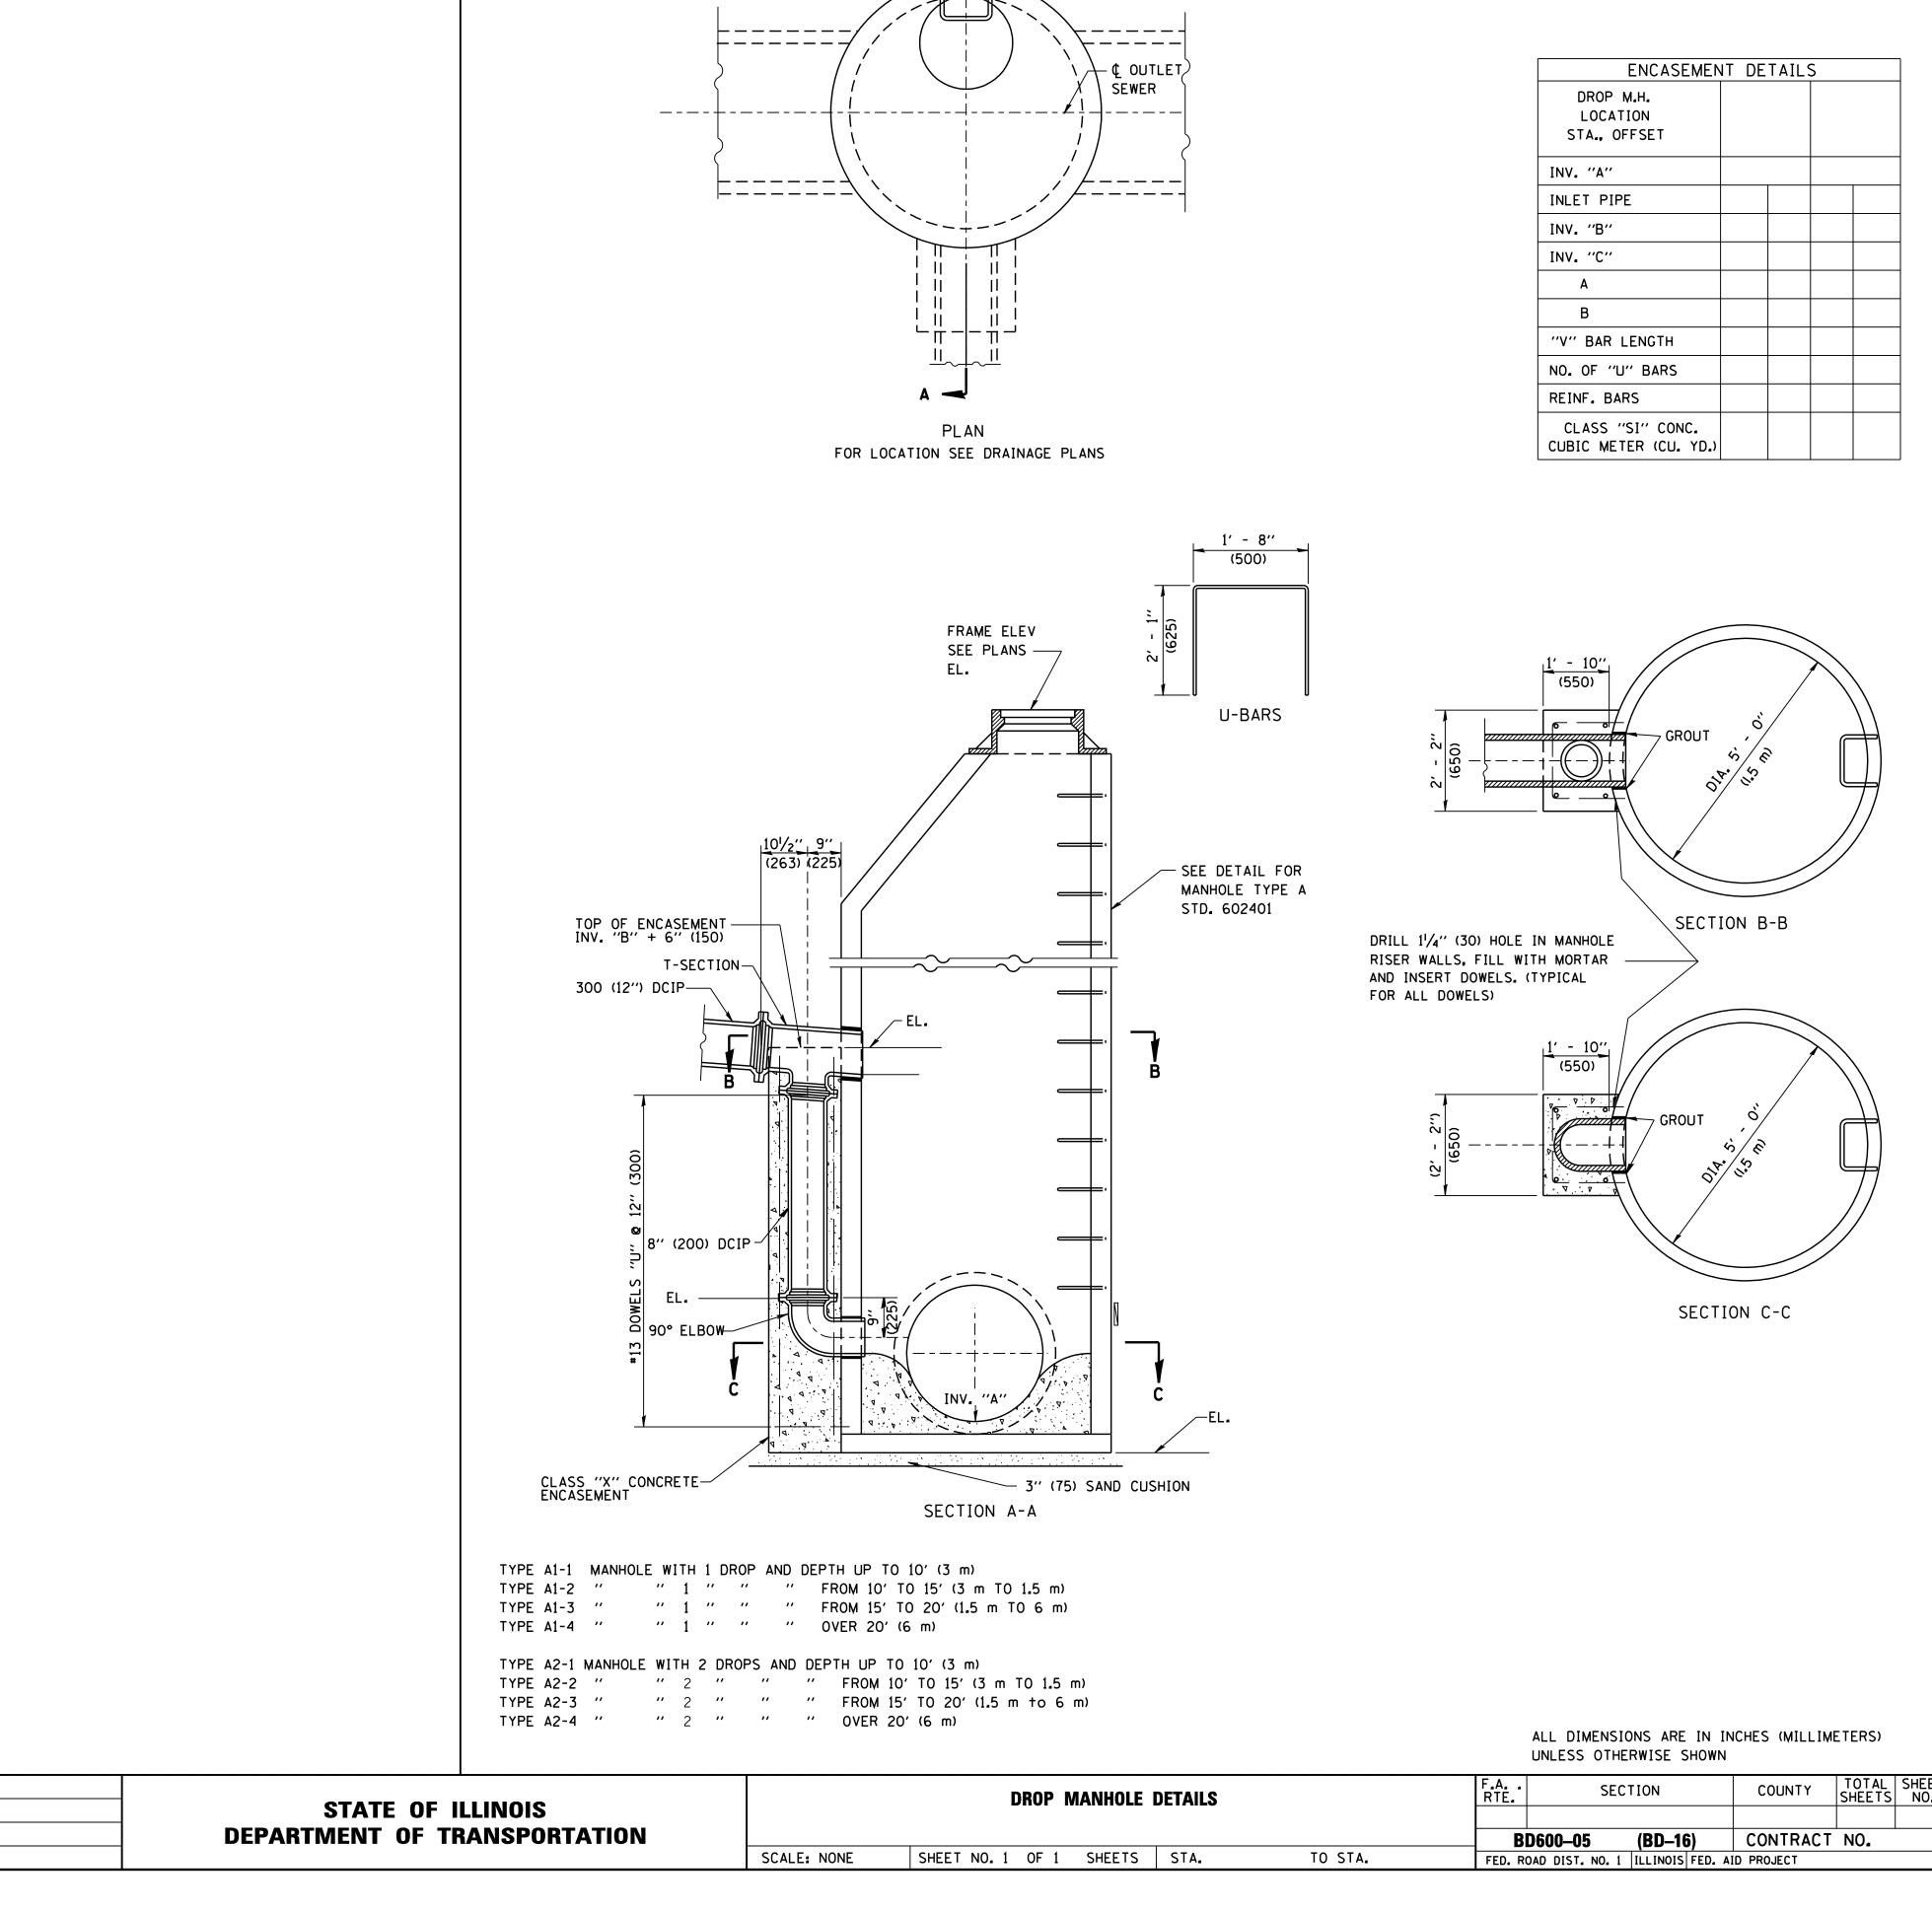

| ENCASEMENT DETAILS                        |  |  |  |  |  |  |
|-------------------------------------------|--|--|--|--|--|--|
| DROP M.H.<br>LOCATION<br>STA., OFFSET     |  |  |  |  |  |  |
| INV. "A"                                  |  |  |  |  |  |  |
| INLET PIPE                                |  |  |  |  |  |  |
| INV. "B"                                  |  |  |  |  |  |  |
| INV. "C"                                  |  |  |  |  |  |  |
| А                                         |  |  |  |  |  |  |
| В                                         |  |  |  |  |  |  |
| "V" BAR LENGTH                            |  |  |  |  |  |  |
| NO. OF "U" BARS                           |  |  |  |  |  |  |
| REINF. BARS                               |  |  |  |  |  |  |
| CLASS "SI" CONC.<br>CUBIC METER (CU. YD.) |  |  |  |  |  |  |