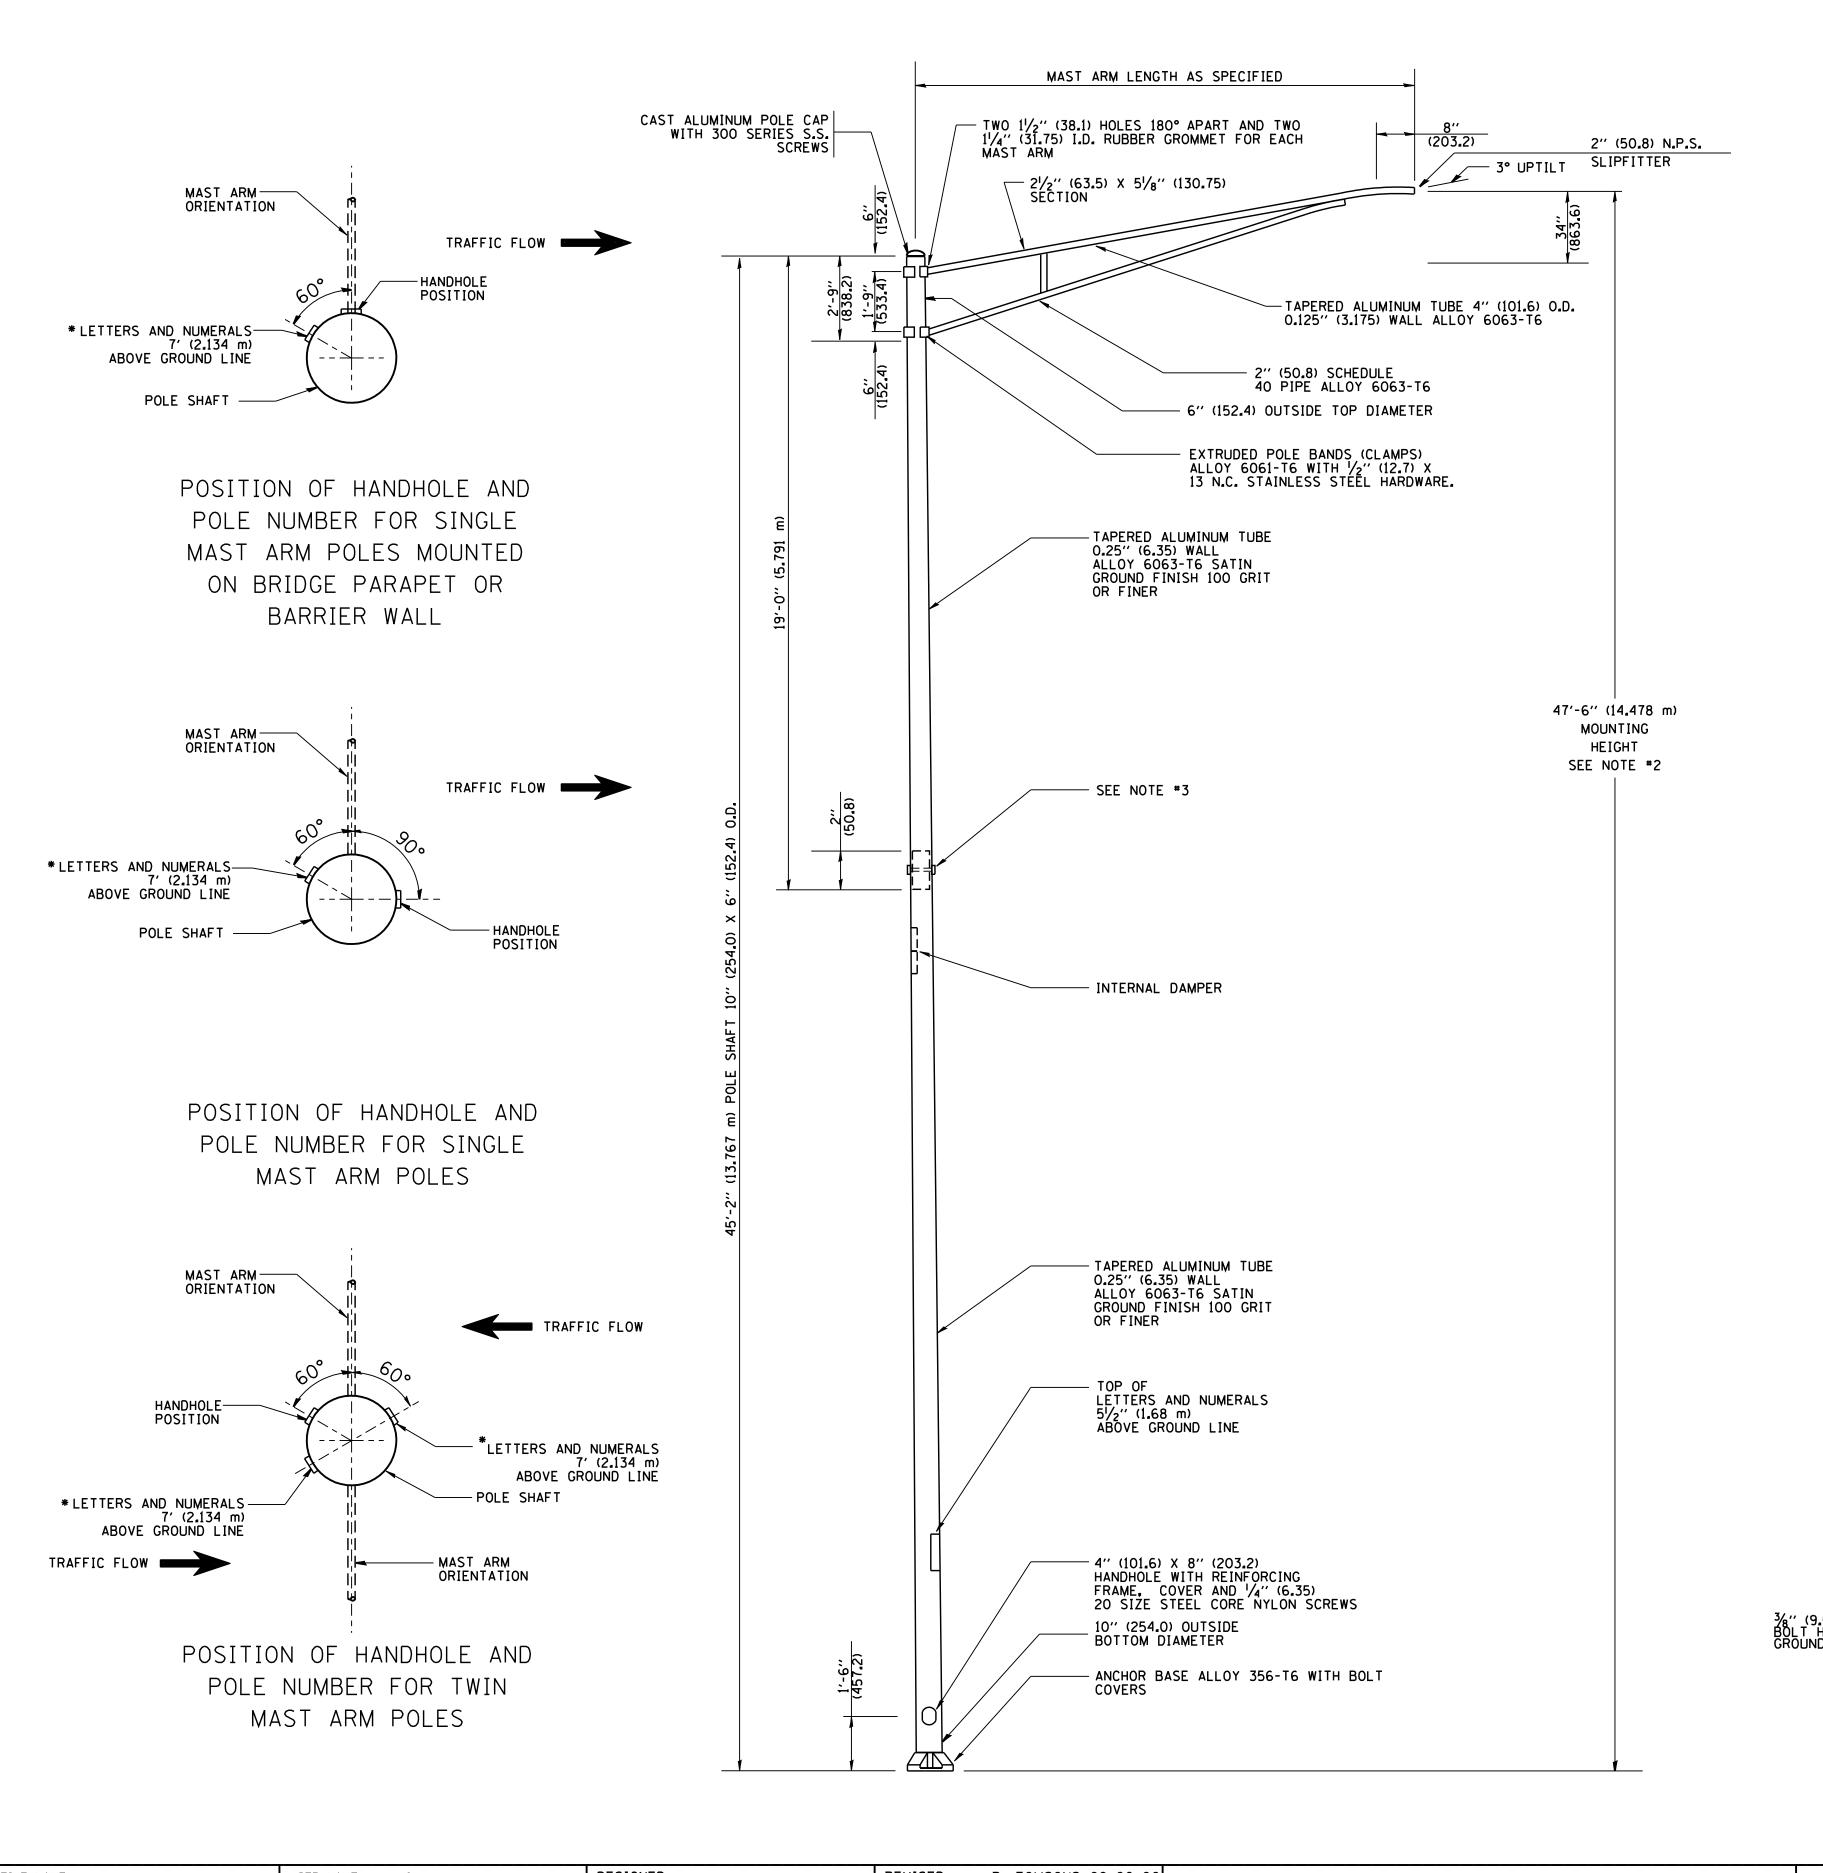

## 6' (1.8 m) SINGLE MEMBER MAST ARM (N.T.S.)

## NOTES:

- 1. ALL DIMENSIONS ARE IN INCHES (MILLIMETERS) UNLESS OTHERWISE SHOWN.
- 2. MOUNTING HEIGHT IS DEFINED AS THE DISTANCE FROM THE CENTERLINE OF THE TENON TO THE BOTTOM OF THE ANCHOR BASE.

  3. TWO PIECE SHAFT WILL BE MATCHED MARKED
- 3. TWO PIECE SHAFT WILL BE MATCHED MARKED AND INTERCHANGEABLE BETWEEN DIFFERENT UNITS. FIELD DRILLING OF THE HOLES WILL NOT BE ALLOWED.
   4. THE LIGHT POLE WILL MEET AASHTO DESIGN CRITERIA AS SPECIFIED.
- 5. THE INSTALLING CONTRACTOR WILL PROVIDE A UL LISTED GROUNDING CONNECTOR. BURNDY K2C23, T&B SP4DL OR APPROVED EQUAL.
- 6. LIGHT POLES WILL NOT BE INSTALLED WITHOUT MAST ARMS AND LUMINAIRES.
- 7. LIGHT POLES WILL BE SET PLUMB ON THE FOUNDATION WITHOUT THE USE OF LEVELING NUTS, WASHERS OR SHIMS.
- 8. LIGHTING UNIT IDENTIFICATION NUMBERS
  SHALL BE INSTALLED BEFORE THE LIGHTING
  UNIT IS ENERGIZED.

LIGHT POLE BASE PLATE DETAIL

15 INCH (381.0) BOLT CIRCLE

| FILE NAME = Gaglianobt DESIGNED - R. TOMSONS 09-06-00                                                                                                                                                                                                                                                                                                                                                                                                                                                                                                                                                                                                                                                                                                                                                                                                                                                                                                                                                                                                                                                                                                                                                                                                                                                                                                                                                                                                                                                                                                                                                                                                                                                                                                                                                                                                                                                                                                                                                                                                                                                                          |                                   | F.A.   SECTION                 | COUNTY SHEETS NO |
|--------------------------------------------------------------------------------------------------------------------------------------------------------------------------------------------------------------------------------------------------------------------------------------------------------------------------------------------------------------------------------------------------------------------------------------------------------------------------------------------------------------------------------------------------------------------------------------------------------------------------------------------------------------------------------------------------------------------------------------------------------------------------------------------------------------------------------------------------------------------------------------------------------------------------------------------------------------------------------------------------------------------------------------------------------------------------------------------------------------------------------------------------------------------------------------------------------------------------------------------------------------------------------------------------------------------------------------------------------------------------------------------------------------------------------------------------------------------------------------------------------------------------------------------------------------------------------------------------------------------------------------------------------------------------------------------------------------------------------------------------------------------------------------------------------------------------------------------------------------------------------------------------------------------------------------------------------------------------------------------------------------------------------------------------------------------------------------------------------------------------------|-----------------------------------|--------------------------------|------------------|
| W:\diststd\22x34\be400.dgn  DRAWN - REVISED - R. TOMSONS 09-03-03  STATE OF ILLINOIS  ALUMINUM LIGHT POLE  OF THE CONTROL OF T |                                   | NIL.                           | 311213 1102      |
| PLOT SCALE = 50.000 '/ IN. CHECKED - REVISED - DEPARTMENT OF TRANSPORTATION 47-6" (14.478 m) MOUNTING HEIGHT                                                                                                                                                                                                                                                                                                                                                                                                                                                                                                                                                                                                                                                                                                                                                                                                                                                                                                                                                                                                                                                                                                                                                                                                                                                                                                                                                                                                                                                                                                                                                                                                                                                                                                                                                                                                                                                                                                                                                                                                                   | 47'-6" (14.478 m) MOUNTING HEIGHT |                                | CONTRACT NO.     |
| PLOT DATE = 1/4/2008 DATE - REVISED - SCALE: NONE SHEET NO. 1 OF 1 SHEETS STA.                                                                                                                                                                                                                                                                                                                                                                                                                                                                                                                                                                                                                                                                                                                                                                                                                                                                                                                                                                                                                                                                                                                                                                                                                                                                                                                                                                                                                                                                                                                                                                                                                                                                                                                                                                                                                                                                                                                                                                                                                                                 | TO STA.                           | FED. ROAD DIST. NO. 1 ILLINOIS | FED. AID PROJECT |