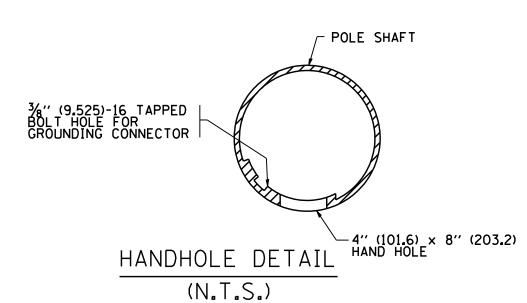

## NOTES:

- 1. ALL DIMENSIONS ARE IN INCHES (MILLIMETERS) UNLESS OTHERWISE SHOWN.
- 2. MOUNTING HEIGHT IS DEFINED AS THE DISTANCE FROM THE CENTERLINE OF THE TENON TO THE BOTTOM OF THE ANCHOR BASE.

  3. TWO PIECE SHAFT WILL BE MATCHED MARKED
- 3. TWO PIECE SHAFT WILL BE MATCHED MARKED AND INTERCHANGEABLE BETWEEN DIFFERENT UNITS. FIELD DRILLING OF THE HOLES WILL NOT BE ALLOWED.
   4. THE LIGHT POLE WILL MEET AASHTO DESIGN CRITERIA AS SPECIFIED.
- 5. THE INSTALLING CONTRACTOR WILL PROVIDE A UL LISTED GROUNDING CONNECTOR. BURNDY K2C23, T&B SP4DL OR APPROVED EQUAL.
- 6. LIGHT POLES WILL NOT BE INSTALLED WITHOUT MAST ARMS AND LUMINAIRES.
- 7. LIGHT POLES WILL BE SET PLUMB ON THE FOUNDATION WITHOUT THE USE OF LEVELING NUTS, WASHERS OR SHIMS.
- 8. LIGHTING UNIT IDENTIFICATION NUMBERS
  SHALL BE INSTALLED BEFORE THE LIGHTING
  UNIT IS ENERGIZED.