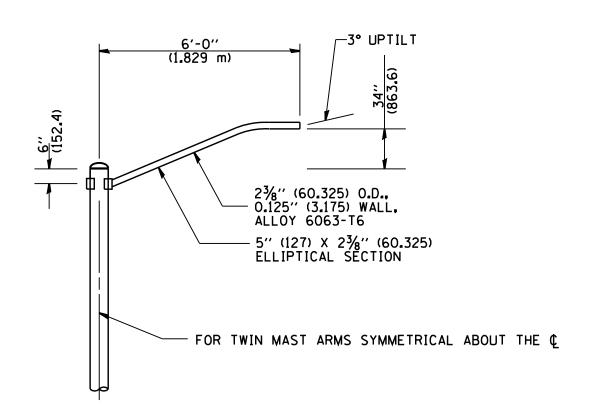

## 6' (1.8 m) SINGLE MEMBER MAST ARM (N.T.S.)

## NOTES:

- 1. ALL DIMENSIONS ARE IN INCHES (MILLIMETERS) UNLESS OTHERWISE SHOWN.
- 2. MOUNTING HEIGHT IS DEFINED AS THE DISTANCE FROM THE CENTERLINE OF THE TENON TO THE BOTTOM OF THE ANCHOR BASE.

  3. TWO PIECE SHAFT WILL BE MATCHED MARKED
- 3. TWO PIECE SHAFT WILL BE MATCHED MARKED AND INTERCHANGEABLE BETWEEN DIFFERENT UNITS. FIELD DRILLING OF THE HOLES WILL NOT BE ALLOWED.
   4. THE LIGHT POLE WILL MEET AASHTO DESIGN CRITERIA AS SPECIFIED.
- 5. THE INSTALLING CONTRACTOR WILL PROVIDE A UL LISTED GROUNDING CONNECTOR. BURNDY K2C23, T&B SP4DL OR APPROVED EQUAL.
- 6. LIGHT POLES WILL NOT BE INSTALLED WITHOUT MAST ARMS AND LUMINAIRES.
- 7. LIGHT POLES WILL BE SET PLUMB ON THE FOUNDATION WITHOUT THE USE OF LEVELING NUTS, WASHERS OR SHIMS.
- 8.