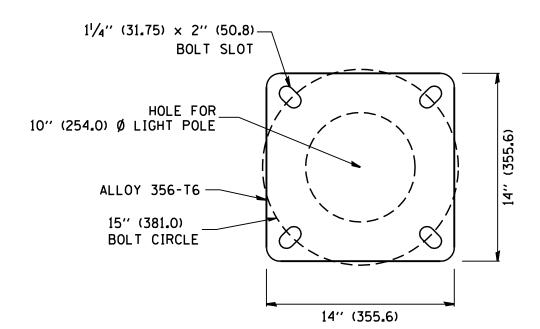

LIGHT POLE BASE PLATE DETAIL

15 INCH (381.0) BOLT CIRCLE

| FILE NAME = Gaglianobt DESIGNED - R. TOMSONS 09-06-00                                                                                                                                                                                                                                                                                                                                                                                                                                                                                                                                                                                                                                                                                                                                                                                                                                                                                                                                                                                                                                                                                                                                                                                                                                                                                                                                                                                                                                                                                                                                                                                                                                                                                                                                                                                                                                                                                                                                                                                                                                                                          |                                   | F.A.   SECTION                 | COUNTY SHEETS NO |
|--------------------------------------------------------------------------------------------------------------------------------------------------------------------------------------------------------------------------------------------------------------------------------------------------------------------------------------------------------------------------------------------------------------------------------------------------------------------------------------------------------------------------------------------------------------------------------------------------------------------------------------------------------------------------------------------------------------------------------------------------------------------------------------------------------------------------------------------------------------------------------------------------------------------------------------------------------------------------------------------------------------------------------------------------------------------------------------------------------------------------------------------------------------------------------------------------------------------------------------------------------------------------------------------------------------------------------------------------------------------------------------------------------------------------------------------------------------------------------------------------------------------------------------------------------------------------------------------------------------------------------------------------------------------------------------------------------------------------------------------------------------------------------------------------------------------------------------------------------------------------------------------------------------------------------------------------------------------------------------------------------------------------------------------------------------------------------------------------------------------------------|-----------------------------------|--------------------------------|------------------|
| W:\diststd\22x34\be400.dgn  DRAWN - REVISED - R. TOMSONS 09-03-03  STATE OF ILLINOIS  ALUMINUM LIGHT POLE  OF THE CONTROL OF T |                                   | NIL.                           | 311213 1102      |
| PLOT SCALE = 50.000 '/ IN. CHECKED - REVISED - DEPARTMENT OF TRANSPORTATION 47-6" (14.478 m) MOUNTING HEIGHT                                                                                                                                                                                                                                                                                                                                                                                                                                                                                                                                                                                                                                                                                                                                                                                                                                                                                                                                                                                                                                                                                                                                                                                                                                                                                                                                                                                                                                                                                                                                                                                                                                                                                                                                                                                                                                                                                                                                                                                                                   | 47'-6" (14.478 m) MOUNTING HEIGHT |                                | CONTRACT NO.     |
| PLOT DATE = 1/4/2008 DATE - REVISED - SCALE: NONE SHEET NO. 1 OF 1 SHEETS STA.                                                                                                                                                                                                                                                                                                                                                                                                                                                                                                                                                                                                                                                                                                                                                                                                                                                                                                                                                                                                                                                                                                                                                                                                                                                                                                                                                                                                                                                                                                                                                                                                                                                                                                                                                                                                                                                                                                                                                                                                                                                 | TO STA.                           | FED. ROAD DIST. NO. 1 ILLINOIS | FED. AID PROJECT |