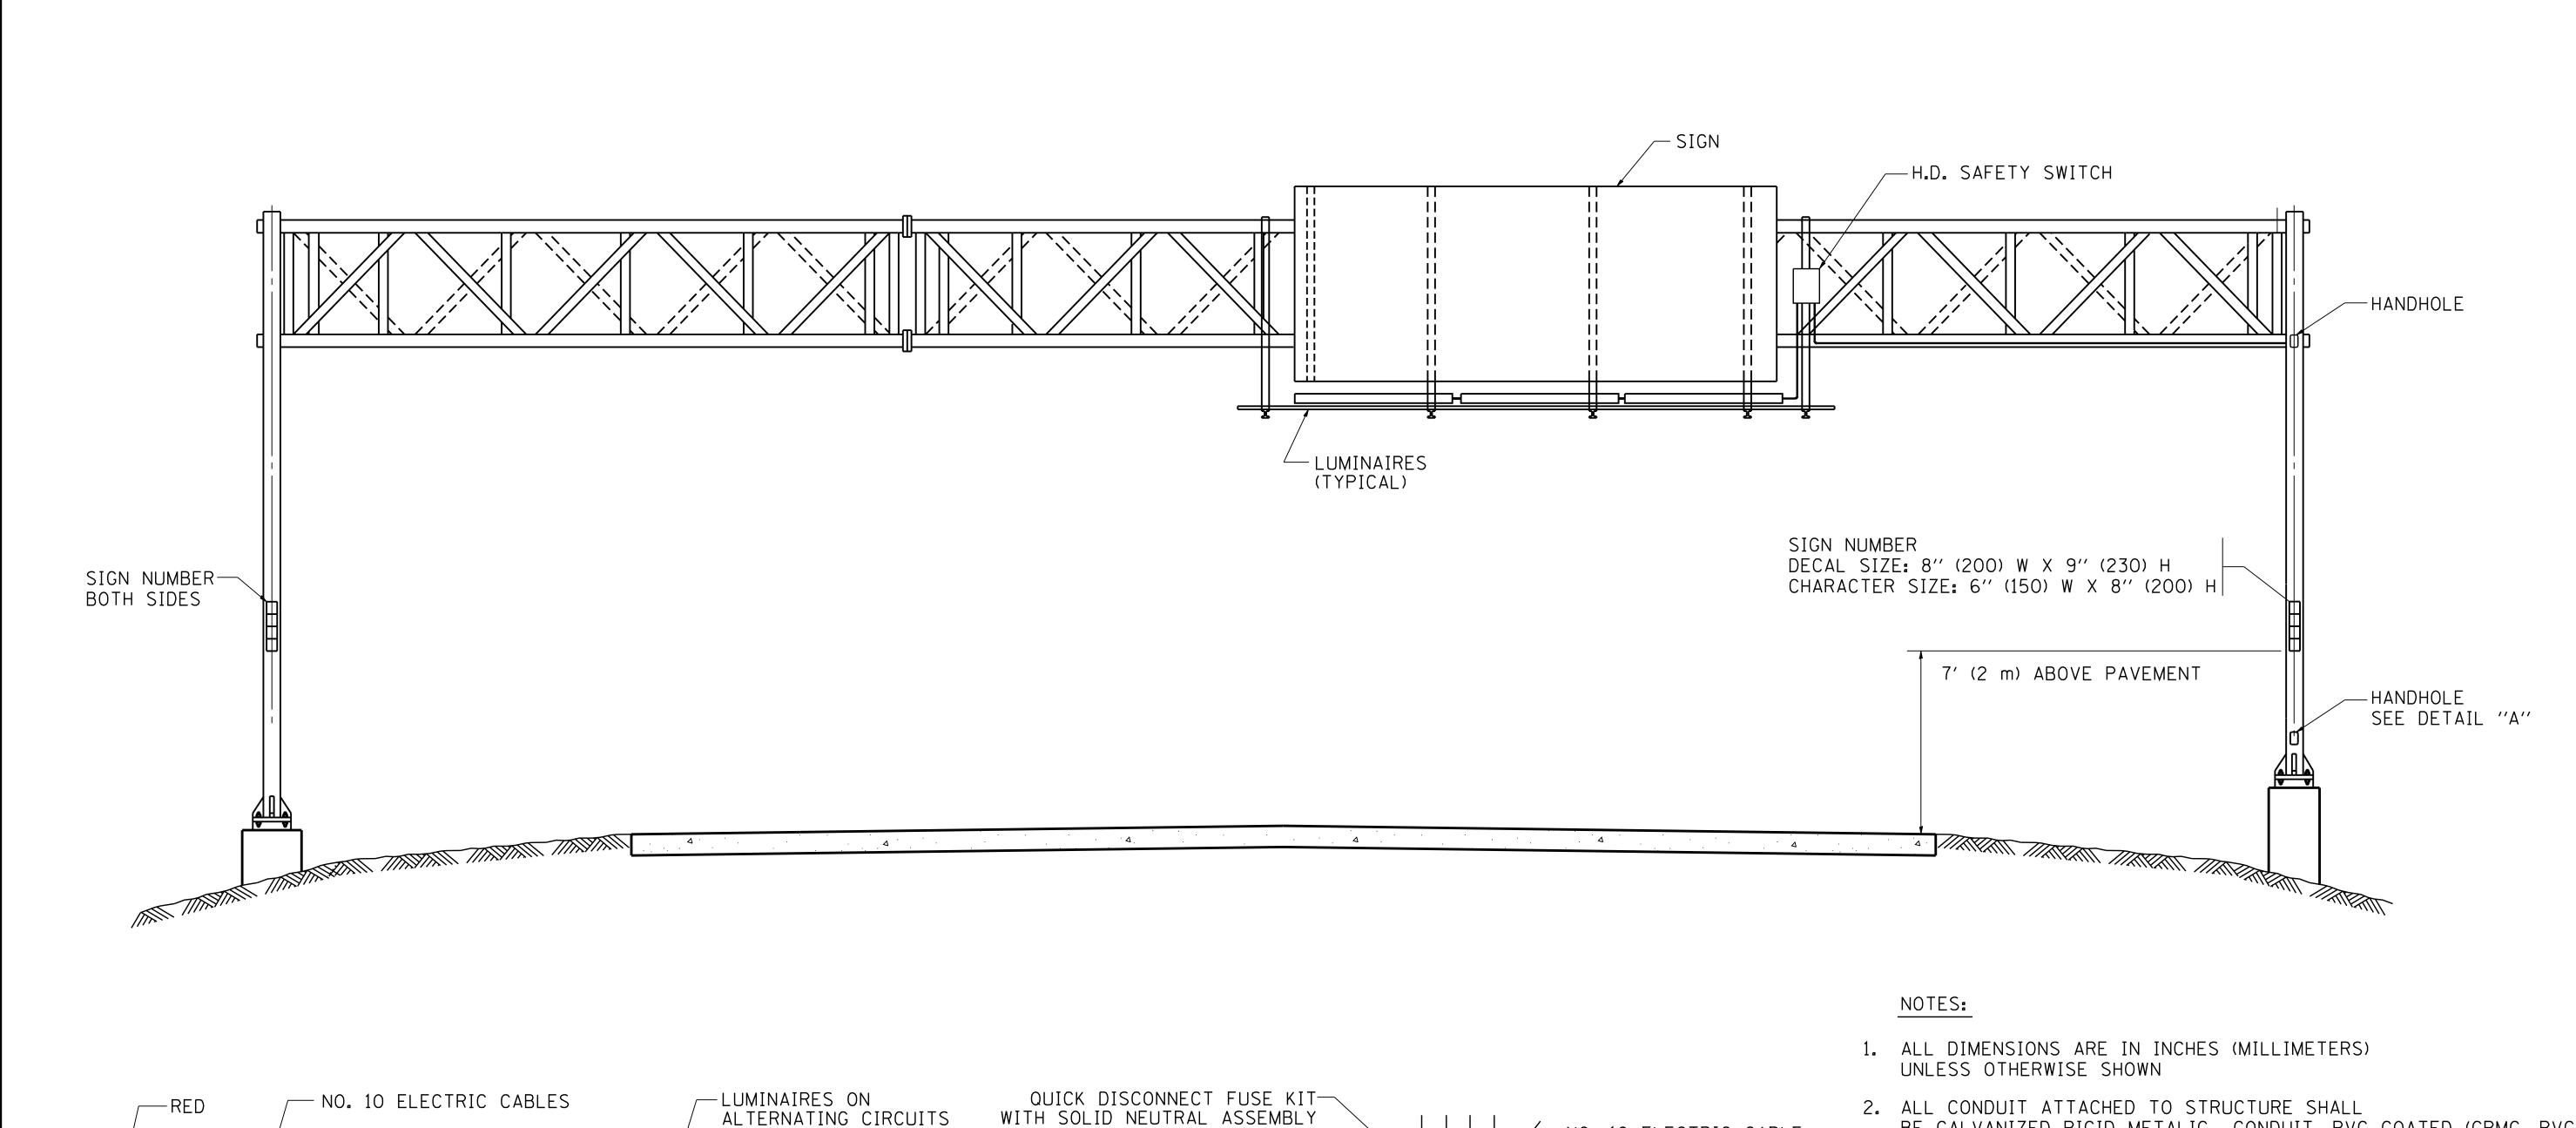

WIRING DIAGRAM

- BE GALVANIZED RIGID METALIC CONDUIT, PVC COATED (GRMC, PVC)
- 3. THE USE OF LIQUID TIGHT METAL CONDUIT (TYPE LFMC) SHALL BE LIMITED TO LOCATIONS WHERE MOVEMENT IS ANTICIPATED AND SHALL NOT EXCEED 5' (1.5 m) IN LENGTH
- 4. ALL WORK INDICATED SHALL BE INCLUDED IN THE PAY ITEM FOR ELECTRIC CONNECTION TO SIGN STRUCTURE
- 5. THE SAFETY SWITCH SHALL BE LOCATED ON THE SIDE OF THE SIGN STRUCTURE WHICH IS CLOSEST TO THE SHOULDER, OR EDGE OF PAVEMENT.