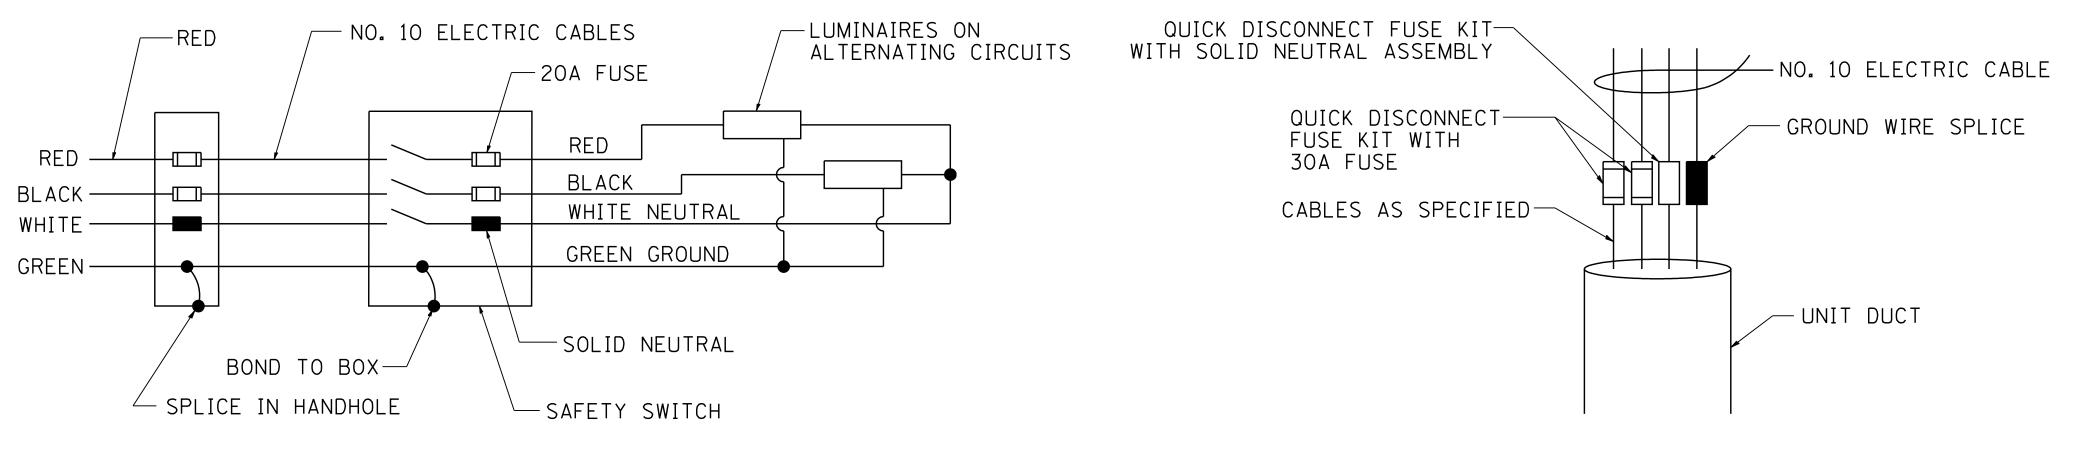

WIRING DIAGRAM

- BE GALVANIZED RIGID METALIC CONDUIT, PVC COATED (GRMC, PVC)
- 3. THE USE OF LIQUID TIGHT METAL CONDUIT (TYPE LFMC) SHALL BE LIMITED TO LOCATIONS WHERE MOVEMENT IS ANTICIPATED AND SHALL NOT EXCEED 5' (1.5 m) IN LENGTH
- 4. ALL WORK INDICATED SHALL BE INCLUDED IN THE PAY ITEM FOR ELECTRIC CONNECTION TO SIGN STRUCTURE
- 5. THE SAFETY SWITCH SHALL BE LOCATED ON THE SIDE OF THE SIGN STRUCTURE WHICH IS CLOSEST TO THE SHOULDER, OR EDGE OF PAVEMENT.

DETAIL A