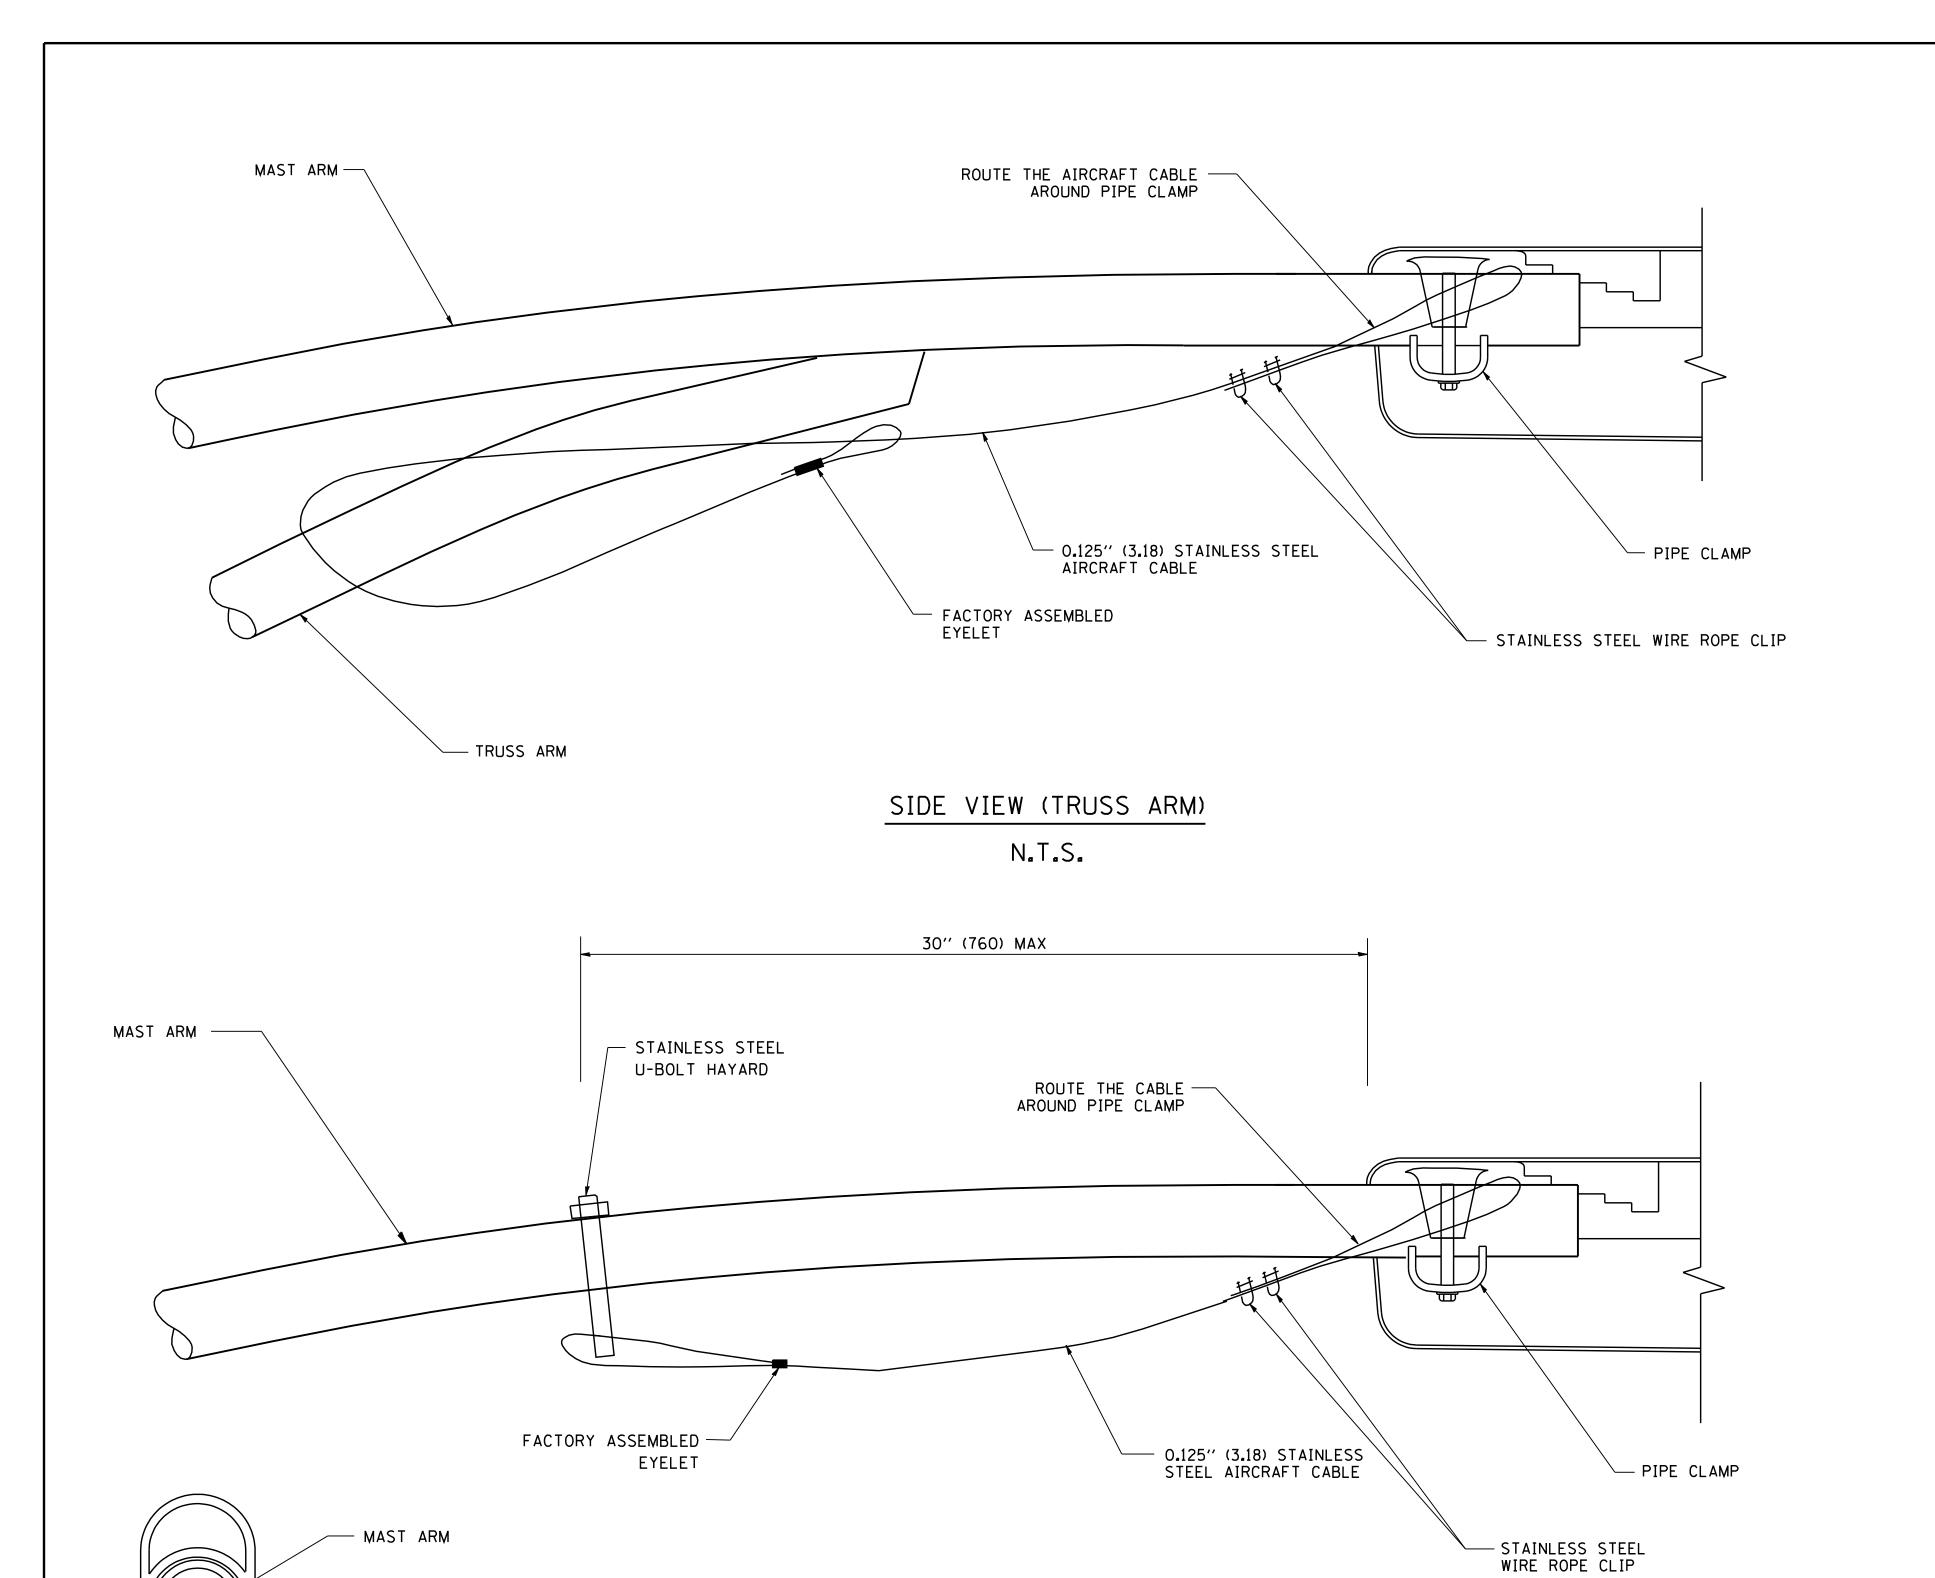

## NOTES:

- ALL DIMENSIONS ARE IN MILLIMETERS (INCHES) UNLESS OTHERWISE SHOWN.
- 2. CONTRACTOR SHALL ADJUST THE WIRE CLIP TO ELIMINATE ANY SLACK FROM THE WIRE ROPE.
- 3. THE 0.125" (3.18) STAINLESS STEEL AIRCRAFT CABLE SHALL REMAIN VISIBLE FROM THE GROUND LEVEL.
- 4. THE BREAKING STRENGTH OF THE CABLE SHALL BE 1700 LBS. MIN.