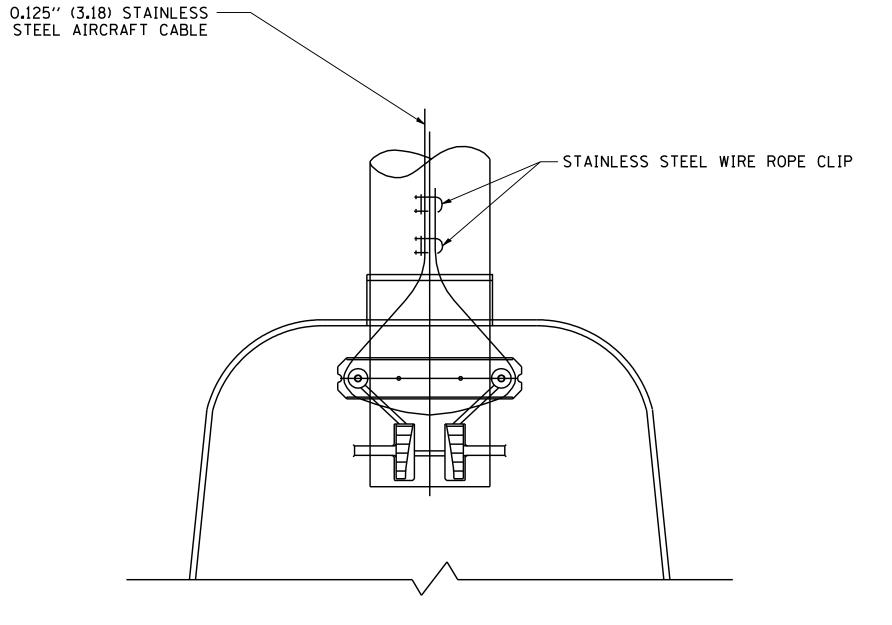

BOTTOM VIEW
N.T.S.

## NOTES:

- ALL DIMENSIONS ARE IN MILLIMETERS (INCHES) UNLESS OTHERWISE SHOWN.
- 2. CONTRACTOR SHALL ADJUST THE WIRE CLIP TO ELIMINATE ANY SLACK FROM THE WIRE ROPE.
- 3. THE 0.125" (3.18) STAINLESS STEEL AIRCRAFT CABLE SHALL REMAIN VISIBLE FROM THE GROUND LEVEL.
- 4. THE BREAKING STRENGTH OF THE CABLE SHALL BE 1700 LBS. MIN.