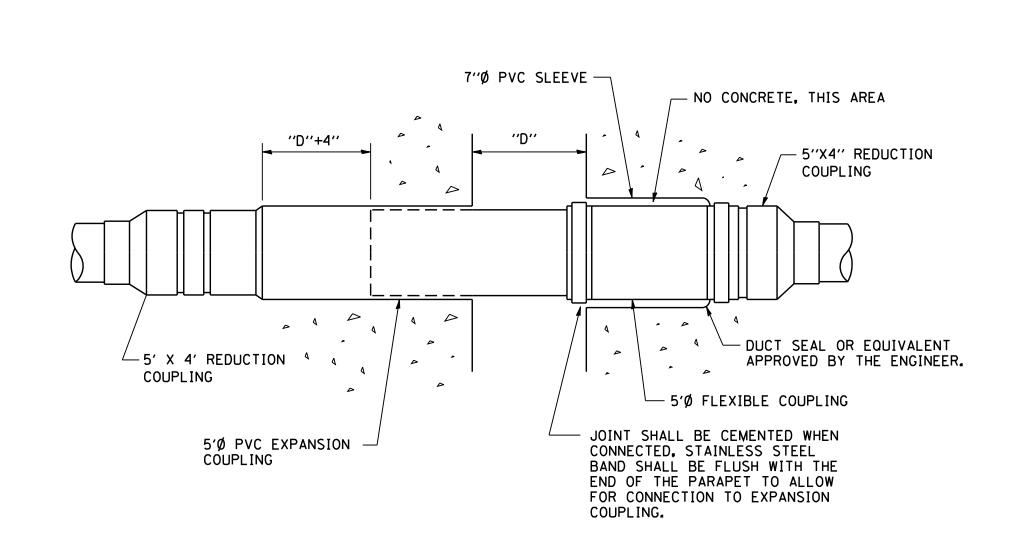

ED - BWD ELECTRIC CONNECTION TO UNDERPASS LIGHTING

INSTALLATION OF CONDUIT
IN BRIDGE PARAPET EXPANSION JOINT
(N.T.S.)

ED - SGN

JUNCTION BOX EMBEDDED IN BARRIER WALL FOR SIGN LIGHTING

JUNCTION BOX EMBEDDED IN BARRIER WALL