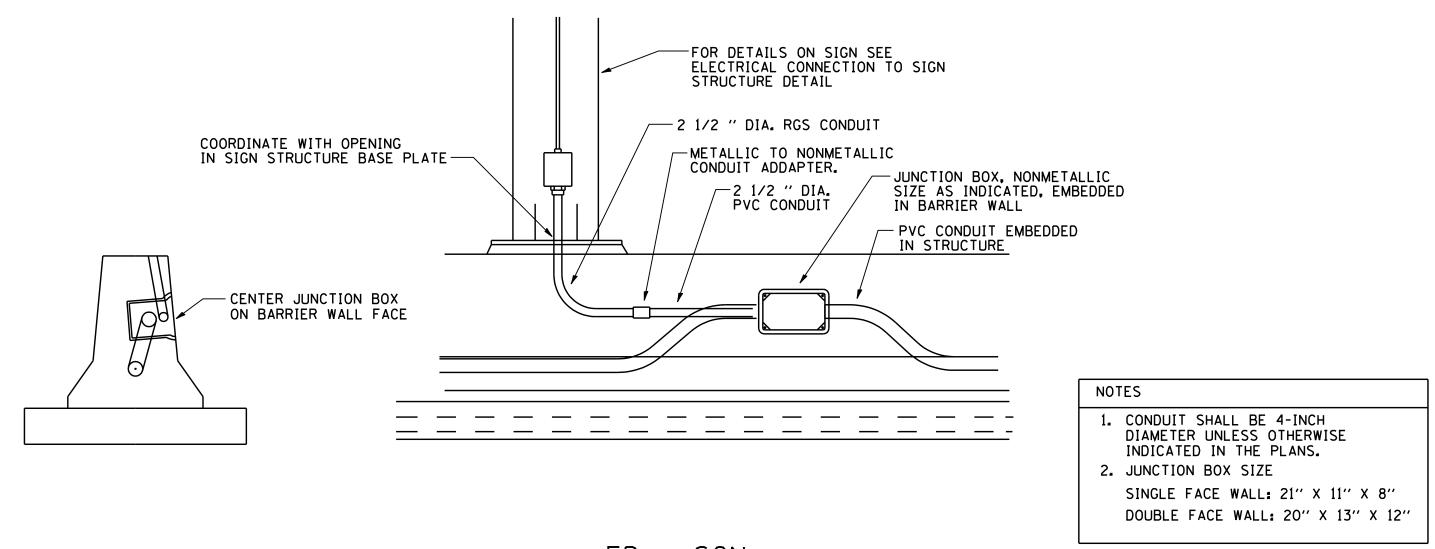

ED - BWD ELECTRIC CONNECTION TO UNDERPASS LIGHTING

INSTALLATION OF CONDUIT
IN BRIDGE PARAPET EXPANSION JOINT
(N.T.S.)

ED - SGN

JUNCTION BOX EMBEDDED IN BARRIER WALL FOR SIGN LIGHTING

JUNCTION BOX EMBEDDED IN BARRIER WALL