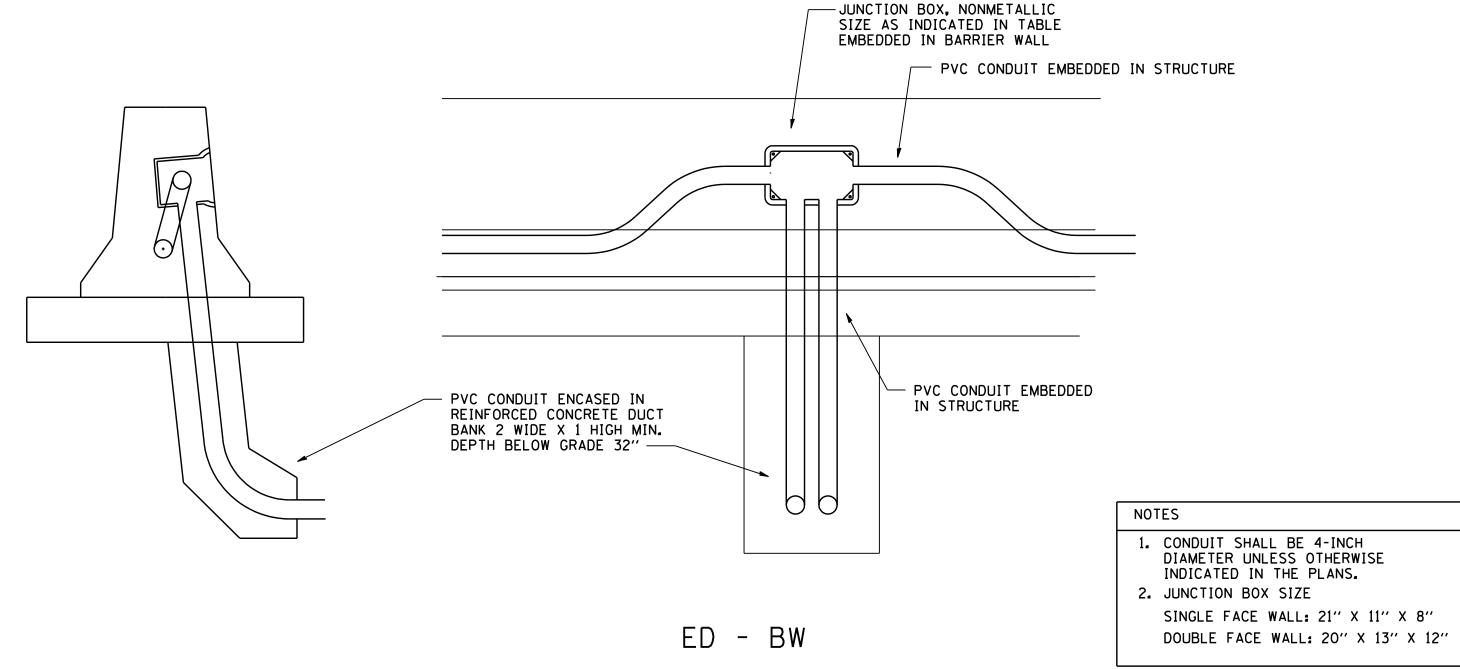

ED - BWD ELECTRIC CONNECTION TO UNDERPASS LIGHTING

INSTALLATION OF CONDUIT
IN BRIDGE PARAPET EXPANSION JOINT
(N.T.S.)

ED - SGN

JUNCTION BOX EMBEDDED IN BARRIER WALL FOR SIGN LIGHTING

JUNCTION BOX EMBEDDED IN BARRIER WALL