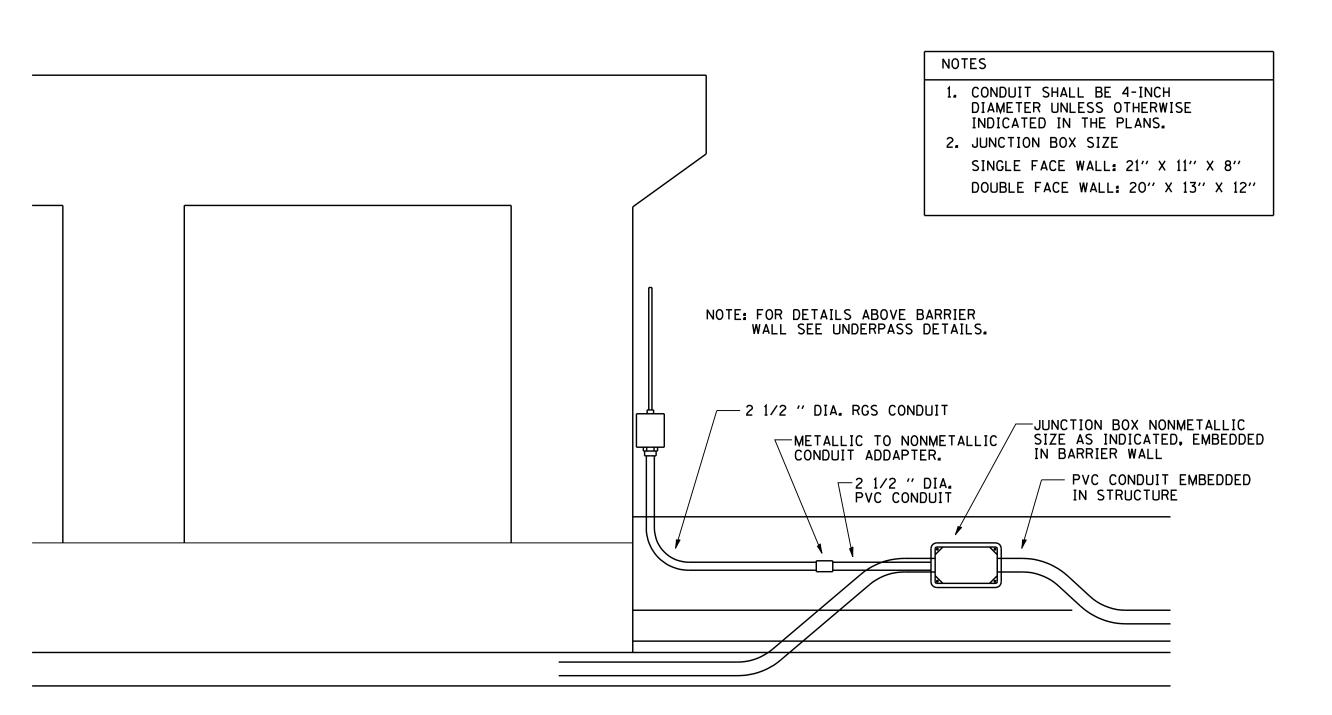

ED - BWD ELECTRIC CONNECTION TO UNDERPASS LIGHTING

INSTALLATION OF CONDUIT
IN BRIDGE PARAPET EXPANSION JOINT
(N.T.S.)

ED - SGN

JUNCTION BOX EMBEDDED IN BARRIER WALL FOR SIGN LIGHTING

JUNCTION BOX EMBEDDED IN BARRIER WALL