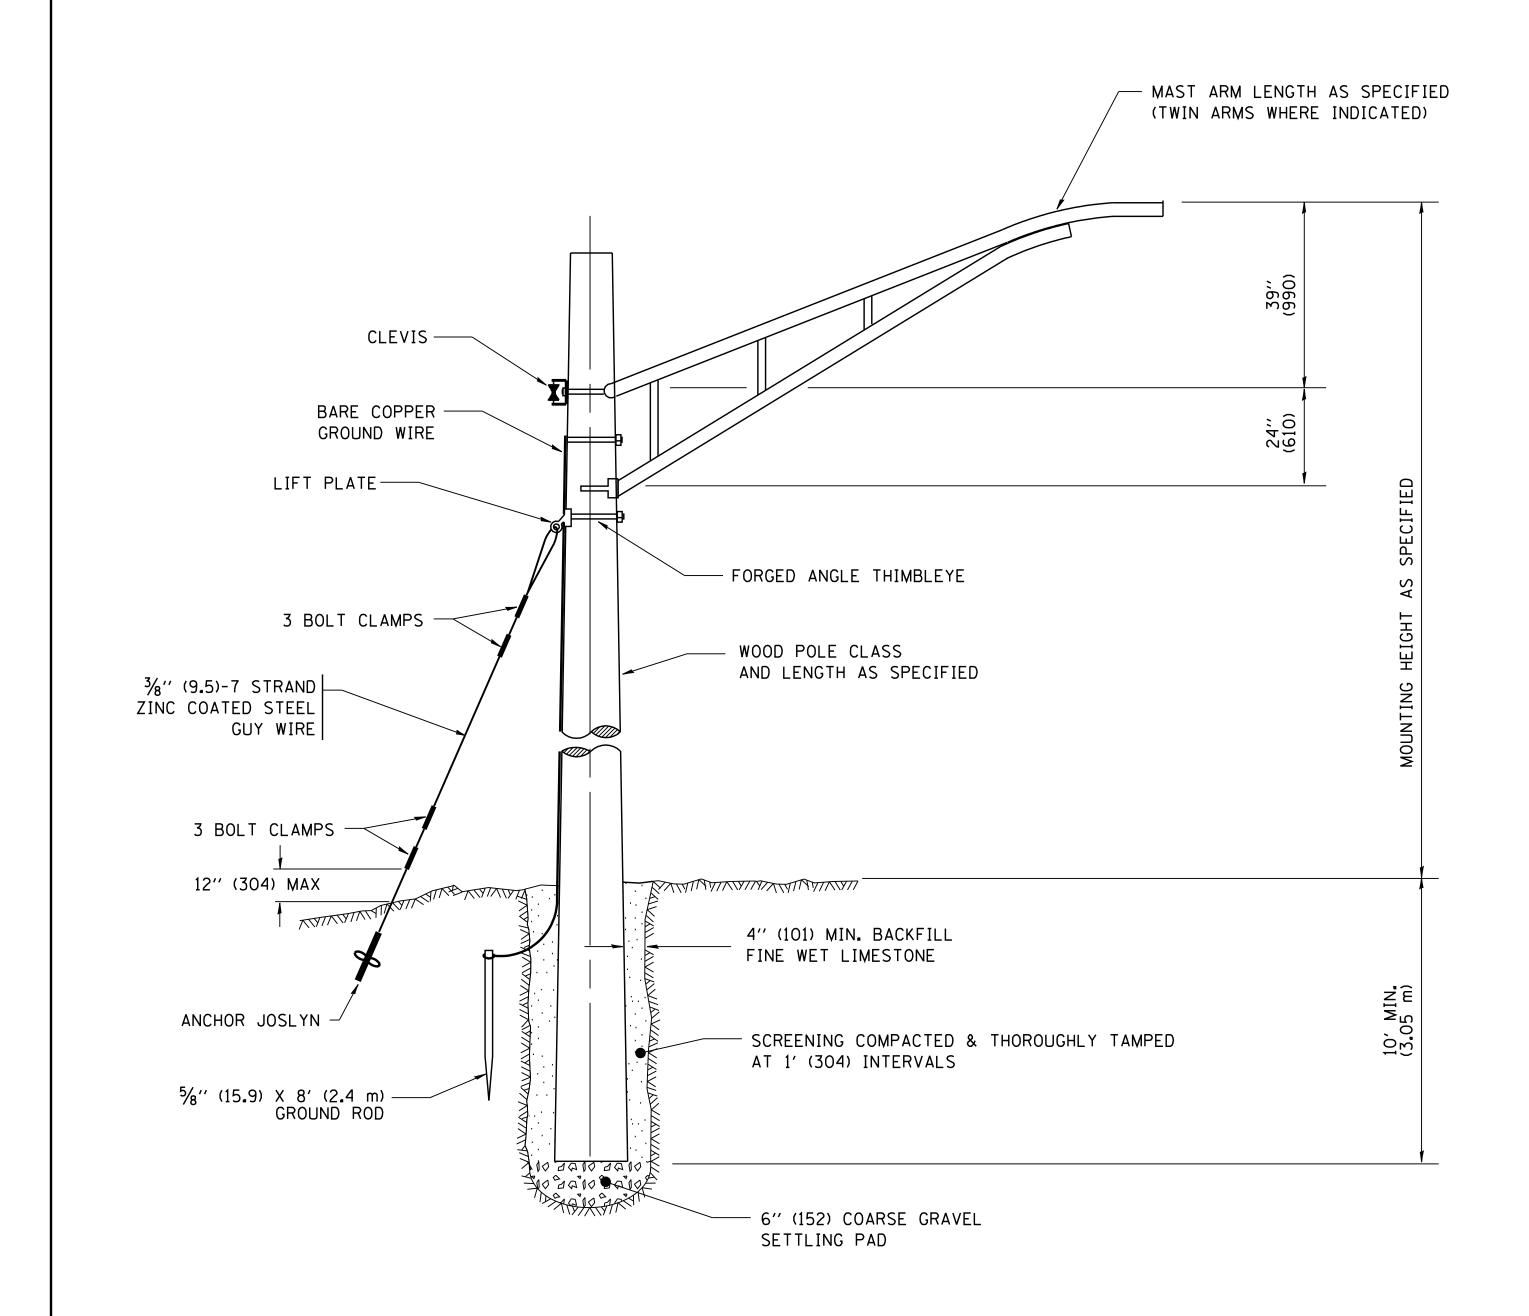

## TEMPORARY LIGHT POLE DETAIL

## NOTES:

1. ALL DIMENSIONS IN INCHES (MILLIMETERS) UNLESS OTHERWISE INDICATED

| FILE NAME = W:\diststd\22x34\be800.dgn | USER NAME = gaglianobt     | DESIGNED -<br>DRAWN - | REVISED - 08-08-03<br>REVISED - | STATE OF ILLINOIS            | TEMPORARY LIGHT POLE DETAILS |                                      | F.A.<br>RTE | SECTION | COUNTY TOTAL SHEET NO. |
|----------------------------------------|----------------------------|-----------------------|---------------------------------|------------------------------|------------------------------|--------------------------------------|-------------|---------|------------------------|
|                                        | PLOT SCALE = 50.000 '/ IN. | CHECKED -             | REVISED -                       | DEPARTMENT OF TRANSPORTATION |                              |                                      |             | BE-800  | CONTRACT NO.           |
|                                        | PLOT DATE = 1/4/2008       | DATE -                | REVISED -                       |                              | SCALE: NONE                  | SHEET NO. 1 OF 1 SHEETS STA. TO STA. | FED.        |         | FED. AID PROJECT       |