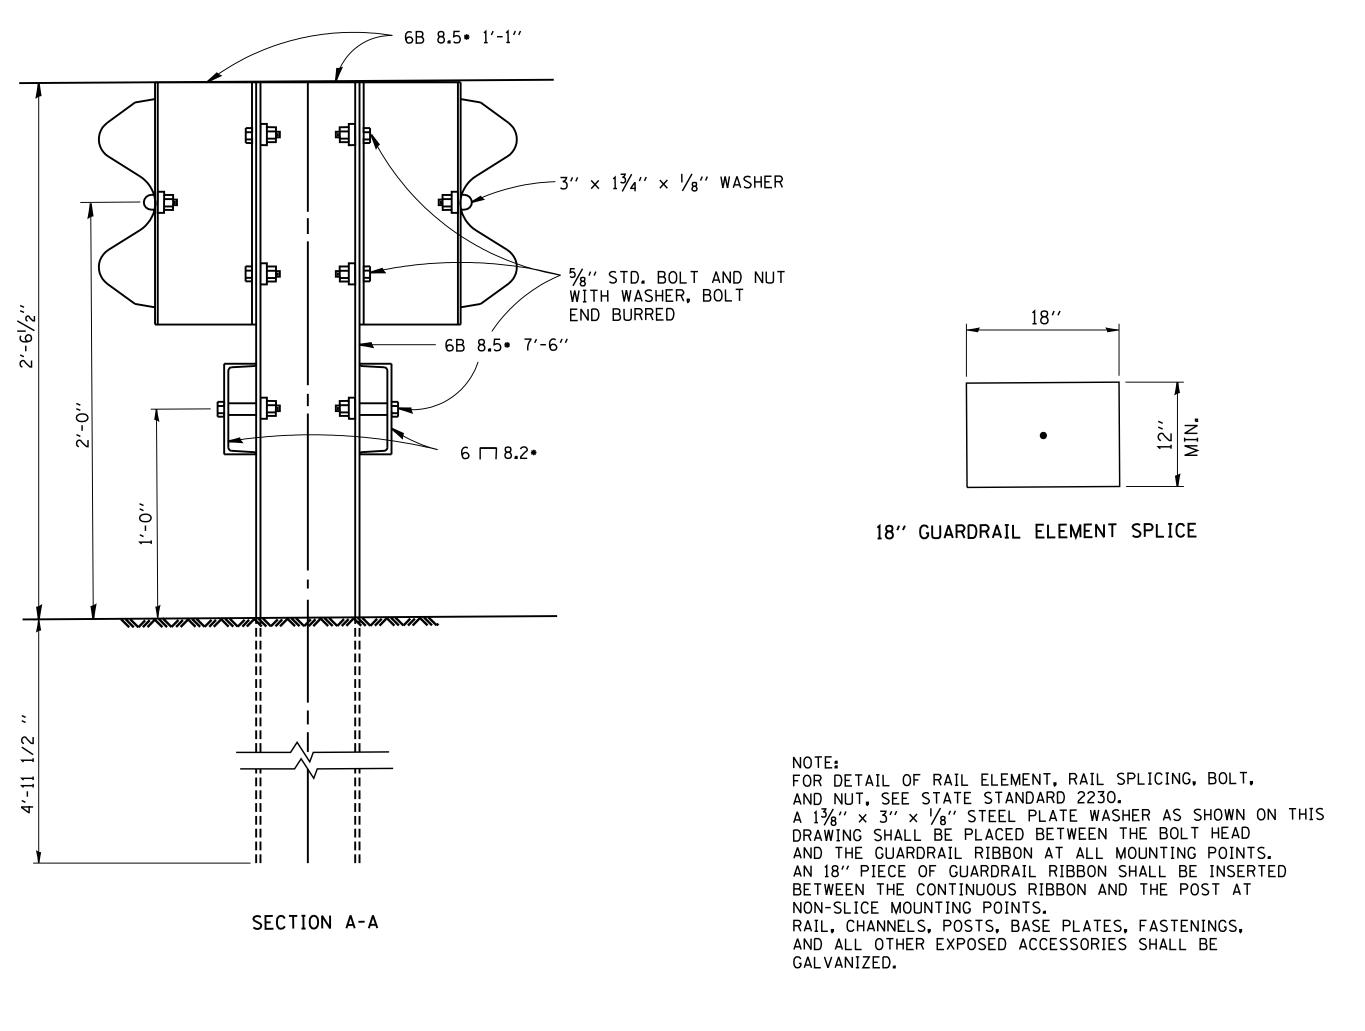

## THIS SHEET IS FOR INFORMATION ONLY

| FILE NAME =               | USER NAME = gaglianobt     | DESIGNED -  | REVISED - R. RITCHIE 05-02-00 |                              |             | STEEL PLATE BEAM GUARDRAIL           | F.A.   SECTION                     | COUNTY   IUTAL   SHEET |
|---------------------------|----------------------------|-------------|-------------------------------|------------------------------|-------------|--------------------------------------|------------------------------------|------------------------|
| W:\diststd\22x34\bm06.dgn |                            | DRAWN - RFL | REVISED -                     | STATE OF ILLINOIS            |             |                                      | NIE.                               | 311213 1402            |
|                           | PLOT SCALE = 50.000 '/ IN. | CHECKED -   | REVISED -                     | DEPARTMENT OF TRANSPORTATION | SPECIAL     |                                      | BM-06                              | CONTRACT NO.           |
|                           | PLOT DATE = 1/4/2008       | DATE -      | REVISED -                     |                              | SCALE: NONE | SHEET NO. 1 OF 1 SHEETS STA. TO STA. | FED. ROAD DIST. NO. 1   ILLINOIS F | ED. AID PROJECT        |