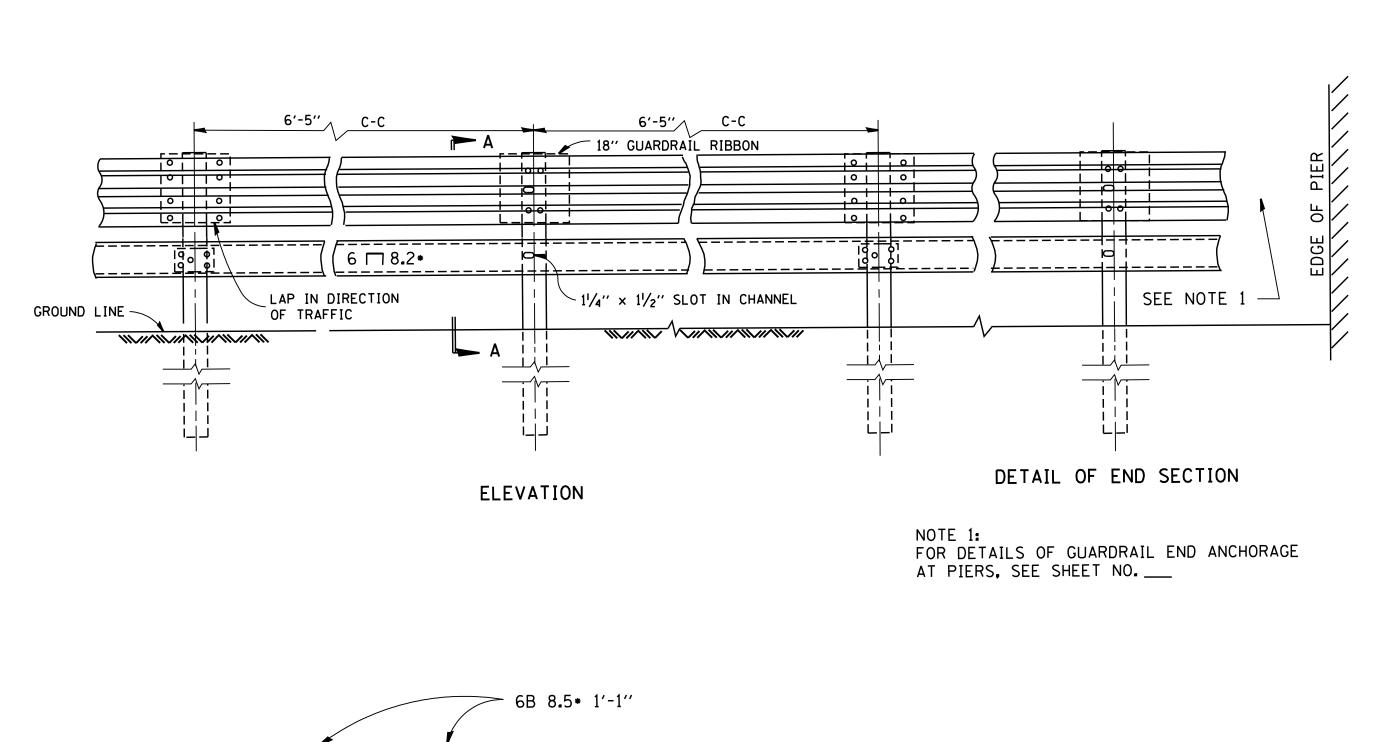

## THIS SHEET IS FOR INFORMATION ONLY

| FILE NAME =               | USER NAME = gaglianobt     | DESIGNED -  | REVISED - R. RITCHIE 05-02-00 |                              |             | STEEL PLATE BEAM GUARDRAIL           | F.A.   SECTION                     | COUNTY   IUTAL   SHEET |
|---------------------------|----------------------------|-------------|-------------------------------|------------------------------|-------------|--------------------------------------|------------------------------------|------------------------|
| W:\diststd\22x34\bm06.dgn |                            | DRAWN - RFL | REVISED -                     | STATE OF ILLINOIS            |             |                                      | NIE.                               | 311213 1402            |
|                           | PLOT SCALE = 50.000 '/ IN. | CHECKED -   | REVISED -                     | DEPARTMENT OF TRANSPORTATION | SPECIAL     |                                      | BM-06                              | CONTRACT NO.           |
|                           | PLOT DATE = 1/4/2008       | DATE -      | REVISED -                     |                              | SCALE: NONE | SHEET NO. 1 OF 1 SHEETS STA. TO STA. | FED. ROAD DIST. NO. 1   ILLINOIS F | ED. AID PROJECT        |