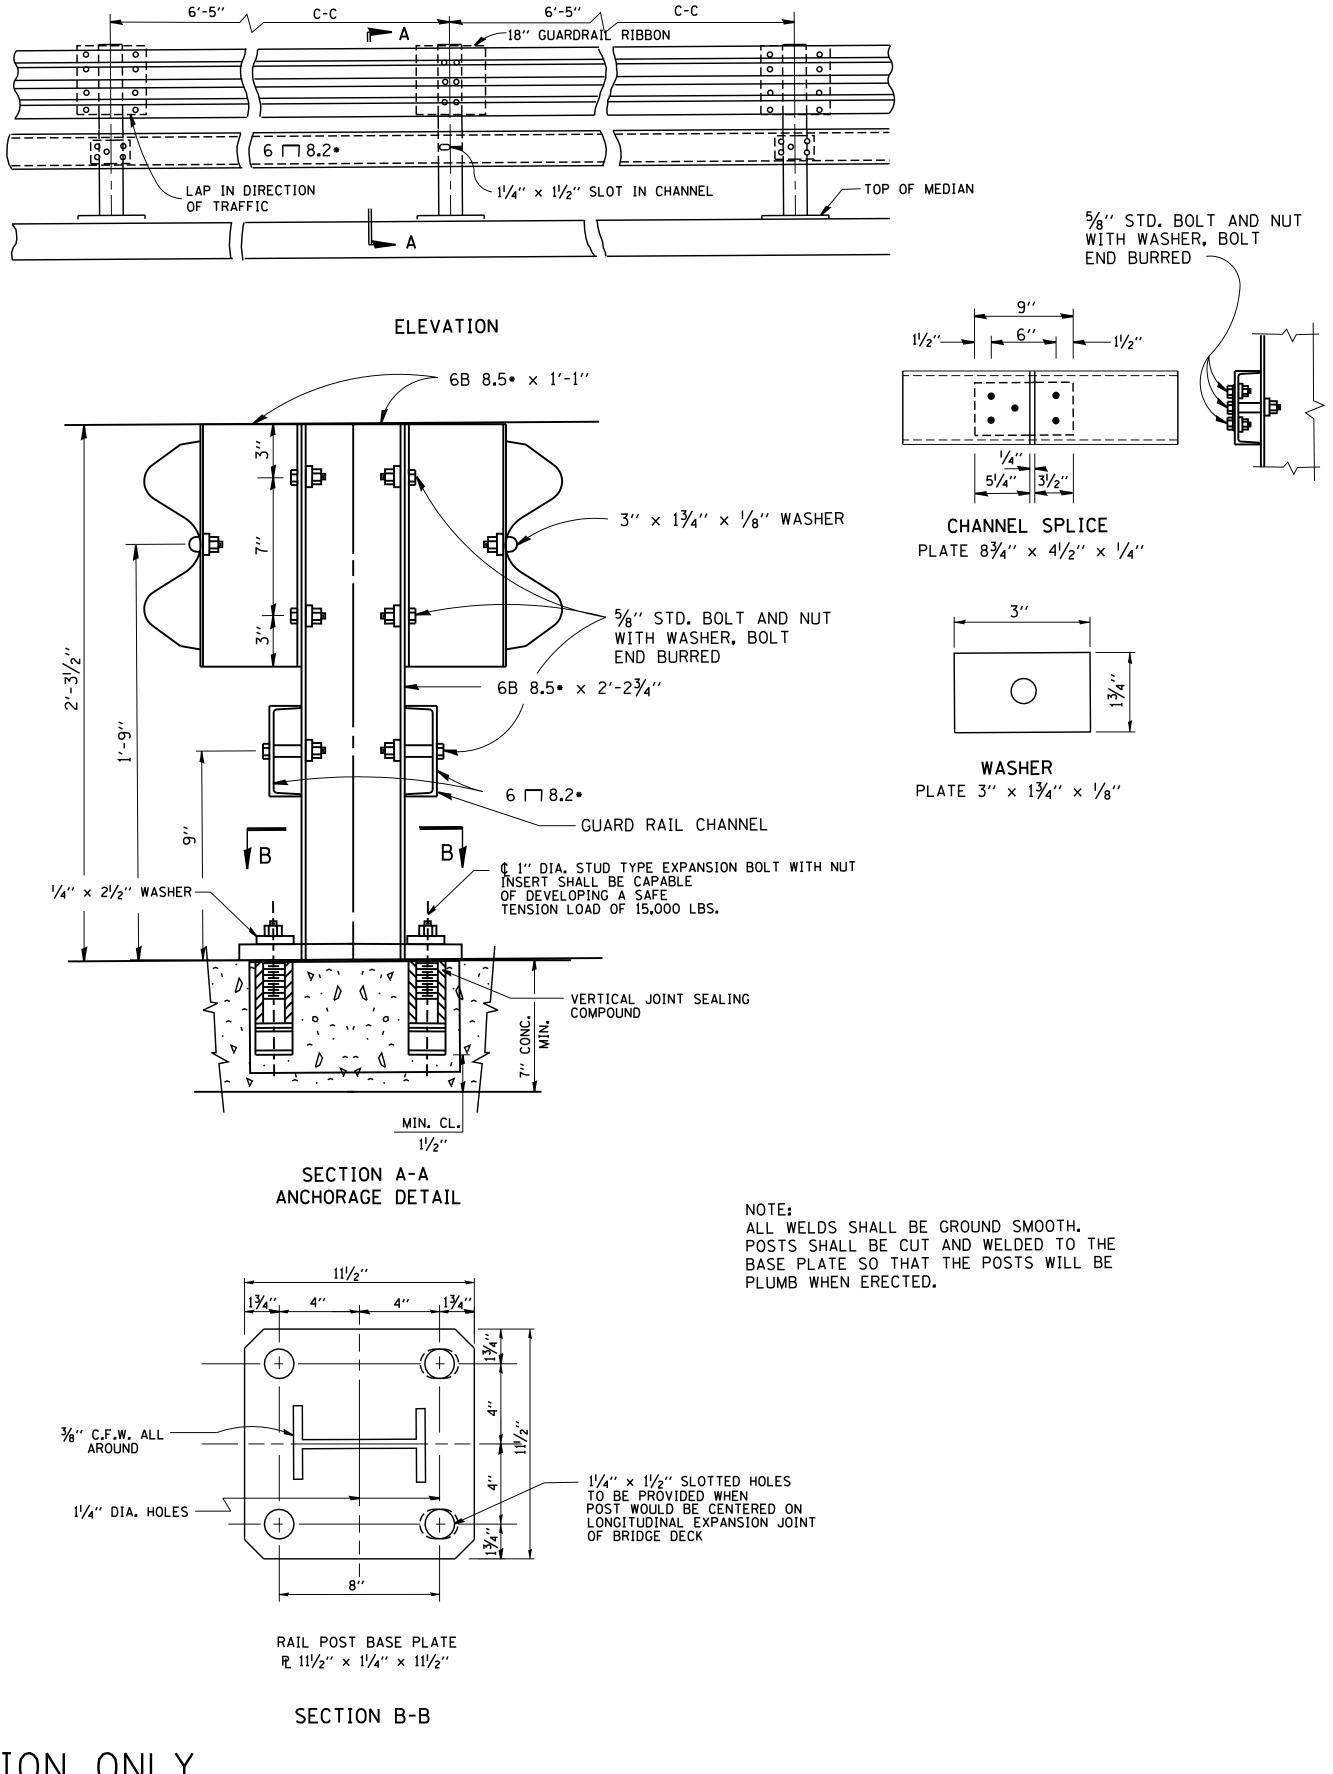

## THIS SHEET IS FOR INFORMATION ONLY

| FILE NAME =               | USER NAME = gaglianobt     | DESIGNED -  | REVISED - R. RITCHIE 05-02-00 |                              |             | STEEL PLATE BEAM GUARDRAIL           | F.A.   SECTION                     | COUNTY   IUTAL   SHEET |
|---------------------------|----------------------------|-------------|-------------------------------|------------------------------|-------------|--------------------------------------|------------------------------------|------------------------|
| W:\diststd\22x34\bm06.dgn |                            | DRAWN - RFL | REVISED -                     | STATE OF ILLINOIS            |             |                                      | NIE.                               | 311213 1402            |
|                           | PLOT SCALE = 50.000 '/ IN. | CHECKED -   | REVISED -                     | DEPARTMENT OF TRANSPORTATION | SPECIAL     |                                      | BM-06                              | CONTRACT NO.           |
|                           | PLOT DATE = 1/4/2008       | DATE -      | REVISED -                     |                              | SCALE: NONE | SHEET NO. 1 OF 1 SHEETS STA. TO STA. | FED. ROAD DIST. NO. 1   ILLINOIS F | ED. AID PROJECT        |