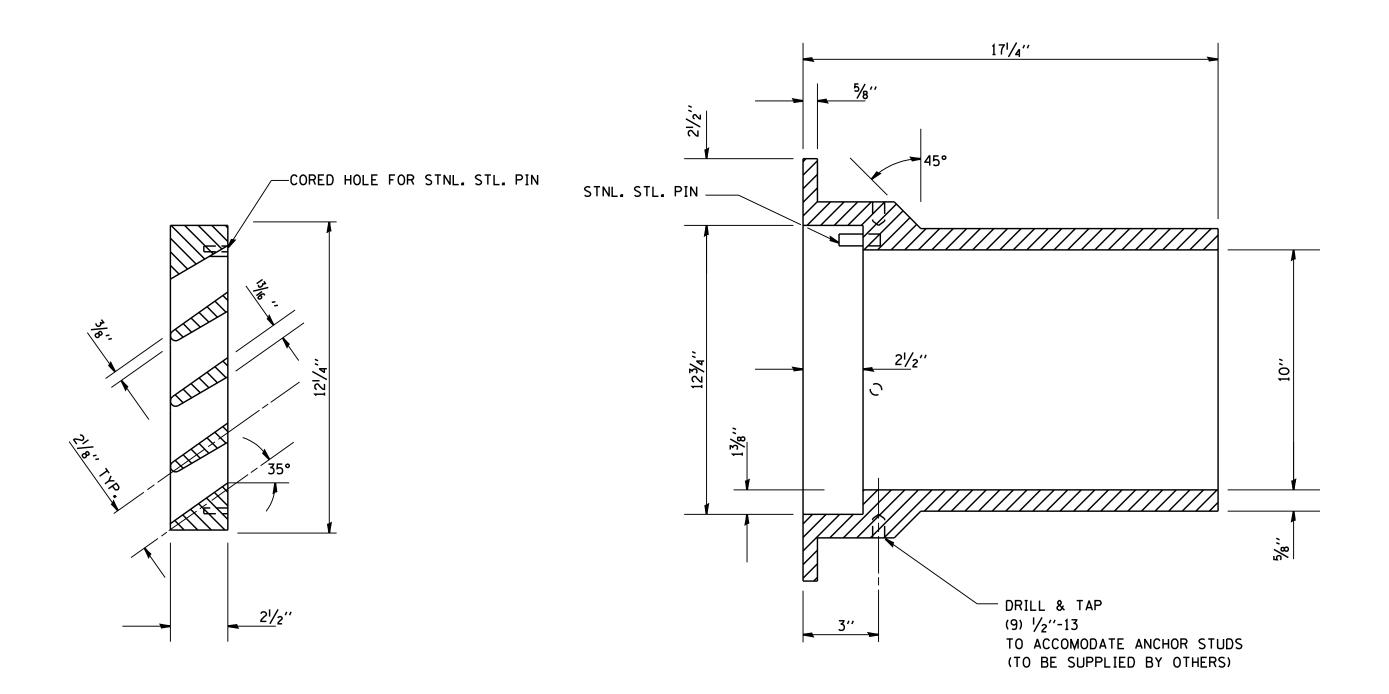

## BRIDGE SCUPPER - TYPE "B" NF - 0332 435 ESTIMATED WEIGHT 235\*

| SCHEDULE OF | OUANTITIES   |
|-------------|--------------|
|             |              |
| STRUCTURE   | NO. REQUIRED |
|             |              |
|             |              |
|             |              |
|             |              |
|             |              |
|             |              |
|             |              |
|             |              |
|             |              |
|             |              |
|             |              |
|             |              |
|             |              |
|             |              |
|             |              |
|             |              |
|             |              |
|             |              |
| TOTAL       |              |
| IUTAL       |              |

FINISH: NONE

MATERIAL: CAST GREY IRON ASTM

A-48, CLASS 35B

NOTE: A NEOPRENE PAD SHALL BE PROVIDED BETWEEN THE SCUPPER AND THE BEAM.
(BY OTHERS.)

| FILE NAME =               | USER NAME = gaglianobt      | DESIGNED - | REVISED - 10-18-02 |                              | EXPRESSWAY UNIT DETAIL                           | F.A. SECTI | ON COUNTY TOTAL SHEET SHEETS NO. |
|---------------------------|-----------------------------|------------|--------------------|------------------------------|--------------------------------------------------|------------|----------------------------------|
| W:\diststd\22x34\cs02.dgn |                             | DRAWN -    | REVISED -          | STATE OF ILLINOIS            |                                                  |            | 31122 1 3 1102                   |
|                           | PLOT SCALE = 50.0000 '/ IN. | CHECKED -  | REVISED -          | DEPARTMENT OF TRANSPORTATION | BRIDGE SCUPPER TYPE "B"                          | CS-02      | CONTRACT NO.                     |
|                           | PLOT DATE = 1/4/2008        | DATE -     | REVISED -          |                              | SCALE: NONE SHEET NO. 1 OF 1 SHEETS STA. TO STA. |            |                                  |