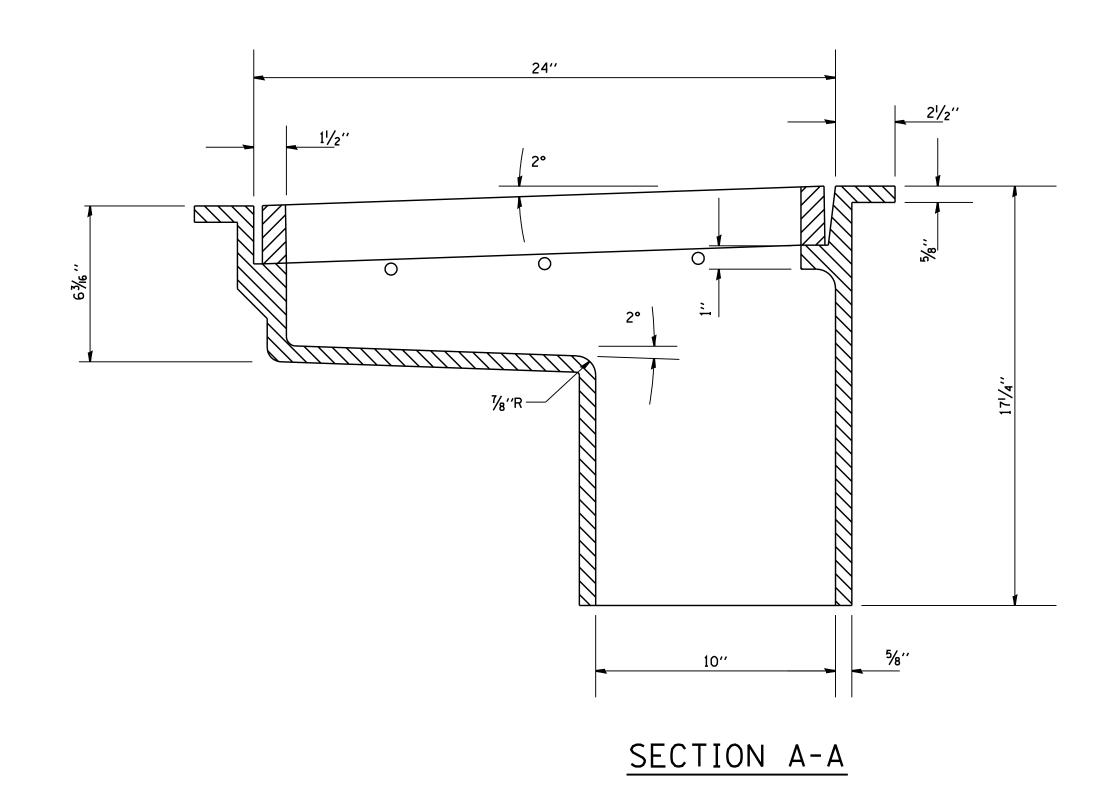

## BRIDGE SCUPPER - TYPE "B" NF - 0332 435 ESTIMATED WEIGHT 235\*

| SCHEDULE OF | OUANTITIES   |
|-------------|--------------|
|             |              |
| STRUCTURE   | NO. REQUIRED |
|             |              |
|             |              |
|             |              |
|             |              |
|             |              |
|             |              |
|             |              |
|             |              |
|             |              |
|             |              |
|             |              |
|             |              |
|             |              |
|             |              |
|             |              |
|             |              |
|             |              |
|             |              |
| TOTAL       |              |
| IUTAL       |              |

FINISH: NONE

MATERIAL: CAST GREY IRON ASTM

A-48, CLASS 35B

NOTE: A NEOPRENE PAD SHALL BE PROVIDED BETWEEN THE SCUPPER AND THE BEAM.
(BY OTHERS.)

| FILE NAME =               | USER NAME = gaglianobt      | DESIGNED - | REVISED - 10-18-02 |                              | EXPRESSWAY UNIT DETAIL                           | F.A. SECTI | ON COUNTY TOTAL SHEET SHEETS NO. |
|---------------------------|-----------------------------|------------|--------------------|------------------------------|--------------------------------------------------|------------|----------------------------------|
| W:\diststd\22x34\cs02.dgn |                             | DRAWN -    | REVISED -          | STATE OF ILLINOIS            |                                                  |            | 31122 1 3 1102                   |
|                           | PLOT SCALE = 50.0000 '/ IN. | CHECKED -  | REVISED -          | DEPARTMENT OF TRANSPORTATION | BRIDGE SCUPPER TYPE "B"                          | CS-02      | CONTRACT NO.                     |
|                           | PLOT DATE = 1/4/2008        | DATE -     | REVISED -          |                              | SCALE: NONE SHEET NO. 1 OF 1 SHEETS STA. TO STA. |            |                                  |