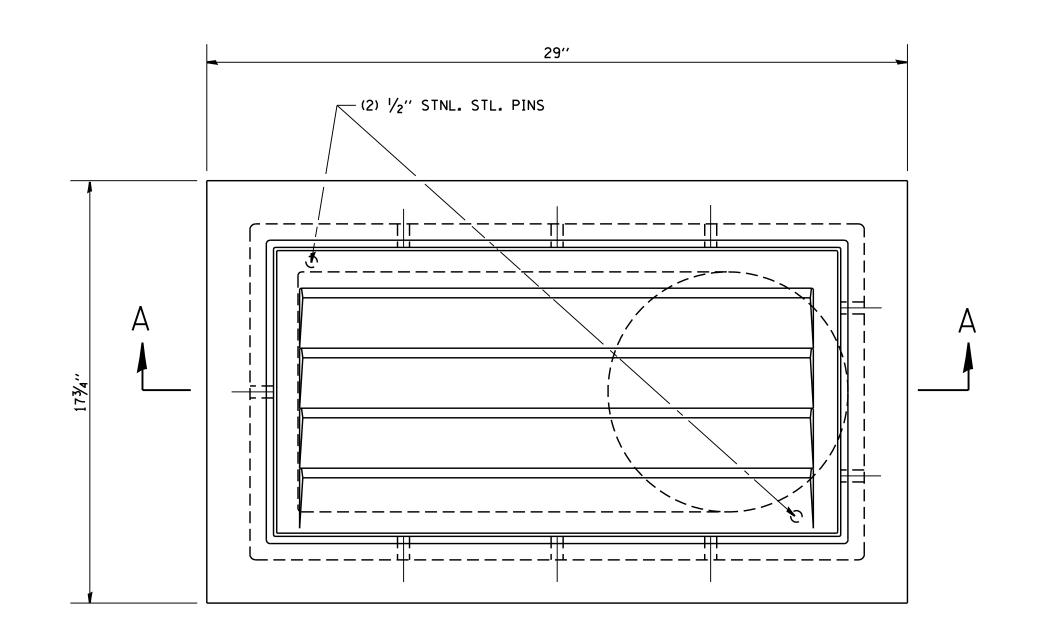

## BRIDGE SCUPPER - TYPE "B" NF - 0332 435 ESTIMATED WEIGHT 235\*

| SCHEDULE OF | OUANTITIES   |
|-------------|--------------|
|             |              |
| STRUCTURE   | NO. REQUIRED |
|             |              |
|             |              |
|             |              |
|             |              |
|             |              |
|             |              |
|             |              |
|             |              |
|             |              |
|             |              |
|             |              |
|             |              |
|             |              |
|             |              |
|             |              |
|             |              |
|             |              |
|             |              |
| TOTAL       |              |
| IUTAL       |              |

FINISH: NONE

MATERIAL: CAST GREY IRON ASTM

A-48, CLASS 35B

NOTE: A NEOPRENE PAD SHALL BE PROVIDED BETWEEN THE SCUPPER AND THE BEAM.
(BY OTHERS.)

| FILE NAME =               | USER NAME = gaglianobt      | DESIGNED - | REVISED - 10-18-02 |                              | EXPRESSWAY UNIT DETAIL                           | F.A. SECTI | ON COUNTY TOTAL SHEET SHEETS NO. |
|---------------------------|-----------------------------|------------|--------------------|------------------------------|--------------------------------------------------|------------|----------------------------------|
| W:\diststd\22x34\cs02.dgn |                             | DRAWN -    | REVISED -          | STATE OF ILLINOIS            |                                                  |            | 31122 1 3 1102                   |
|                           | PLOT SCALE = 50.0000 '/ IN. | CHECKED -  | REVISED -          | DEPARTMENT OF TRANSPORTATION | BRIDGE SCUPPER TYPE "B"                          | CS-02      | CONTRACT NO.                     |
|                           | PLOT DATE = 1/4/2008        | DATE -     | REVISED -          |                              | SCALE: NONE SHEET NO. 1 OF 1 SHEETS STA. TO STA. |            |                                  |