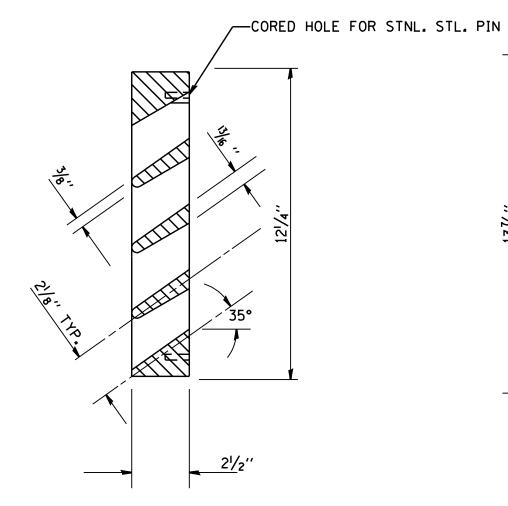

NOTE: A NEOPRENE PAD SHALL BE PROVIDED BETWEEN THE SCUPPER AND THE BEAM. (BY OTHERS)

| SCHEDULE OF | QUAN |
|-------------|------|
| STRUCTURE   | NO.  |
|             |      |
|             |      |
|             |      |
|             |      |
|             |      |
|             |      |
|             |      |
|             |      |
|             |      |
|             |      |
|             |      |
|             |      |
|             |      |
|             |      |
|             |      |
|             |      |
| TOTAL       |      |

| BRIDGE SCUPPER |     | - | TYPE | "C" |
|----------------|-----|---|------|-----|
|                | 440 |   |      |     |

| DRIDUE    | JUUFI  |      |
|-----------|--------|------|
| NF - 0332 | 440    |      |
| ESTIMATED | WEIGHT | 623# |

| BRIDGE    | SCUP   | PER  |
|-----------|--------|------|
| NF - 0332 | 440    |      |
| ESTIMATED | WEIGHT | 623# |

MATERIAL: CAST GREY IRON ASTN A-48, CLASS 35B FINISH: NONE

| NIT DETAIL<br>R TYPE "C" |      | F.A<br>RTE. | SECTION | COUNTY                          | TOTAL<br>SHEETS | SHEET<br>NO. |  |
|--------------------------|------|-------------|---------|---------------------------------|-----------------|--------------|--|
|                          |      |             |         |                                 |                 |              |  |
|                          |      |             | CS-03   | CONTRACT                        | NO.             |              |  |
| ,                        | STA. | TO STA.     | FED. RC | DAD DIST. NO. 1 ILLINOIS FED. A | ID PROJECT      |              |  |