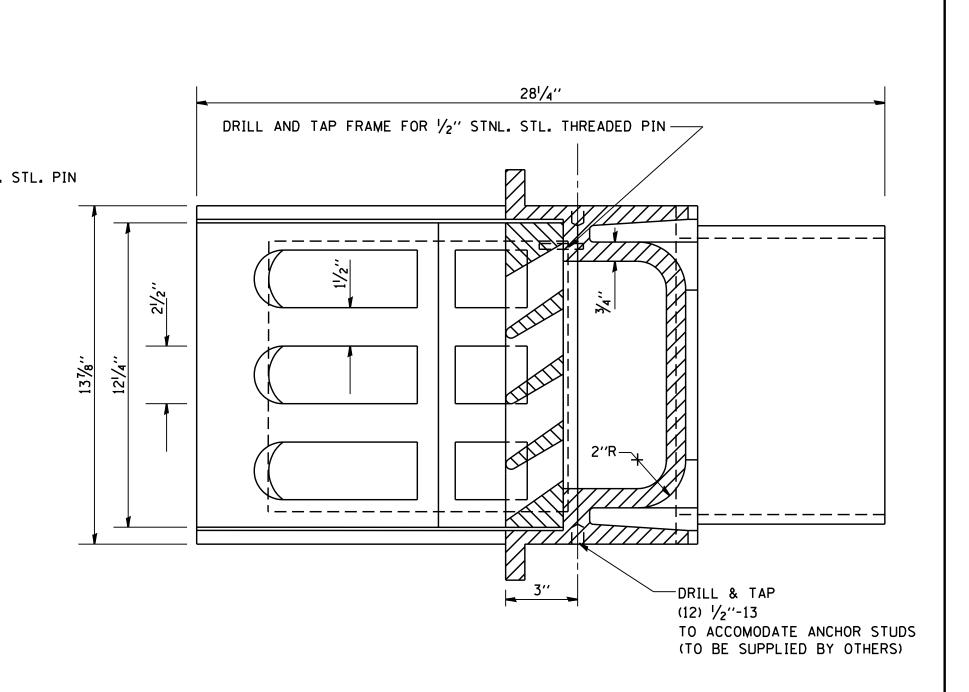

NOTE: A NEOPRENE PAD SHALL BE PROVIDED BETWEEN THE SCUPPER AND THE BEAM. (BY OTHERS)

| SCHEDULE OF | QUAN |
|-------------|------|
| STRUCTURE   | NO.  |
|             |      |
|             |      |
|             |      |
|             |      |
|             |      |
|             |      |
|             |      |
|             |      |
|             |      |
|             |      |
|             |      |
|             |      |
|             |      |
|             |      |
|             |      |
|             |      |
| TOTAL       |      |

| BRIDGE SCUPPER |     | - | TYPE | "C" |
|----------------|-----|---|------|-----|
|                | 440 |   |      |     |

| DRIDUE    | JUUFI  |      |
|-----------|--------|------|
| NF - 0332 | 440    |      |
| ESTIMATED | WEIGHT | 623# |

| BRIDGE    | SCUP   | PER  |
|-----------|--------|------|
| NF - 0332 | 440    |      |
| ESTIMATED | WEIGHT | 623# |

MATERIAL: CAST GREY IRON ASTN A-48, CLASS 35B FINISH: NONE

| NIT DETAIL<br>R TYPE "C" |      | F.A<br>RTE. | SECTION | COUNTY                          | TOTAL<br>SHEETS | SHEET<br>NO. |  |
|--------------------------|------|-------------|---------|---------------------------------|-----------------|--------------|--|
|                          |      |             |         |                                 |                 |              |  |
|                          |      |             | CS-03   | CONTRACT                        | NO.             |              |  |
| ,                        | STA. | TO STA.     | FED. RC | DAD DIST. NO. 1 ILLINOIS FED. A | ID PROJECT      |              |  |