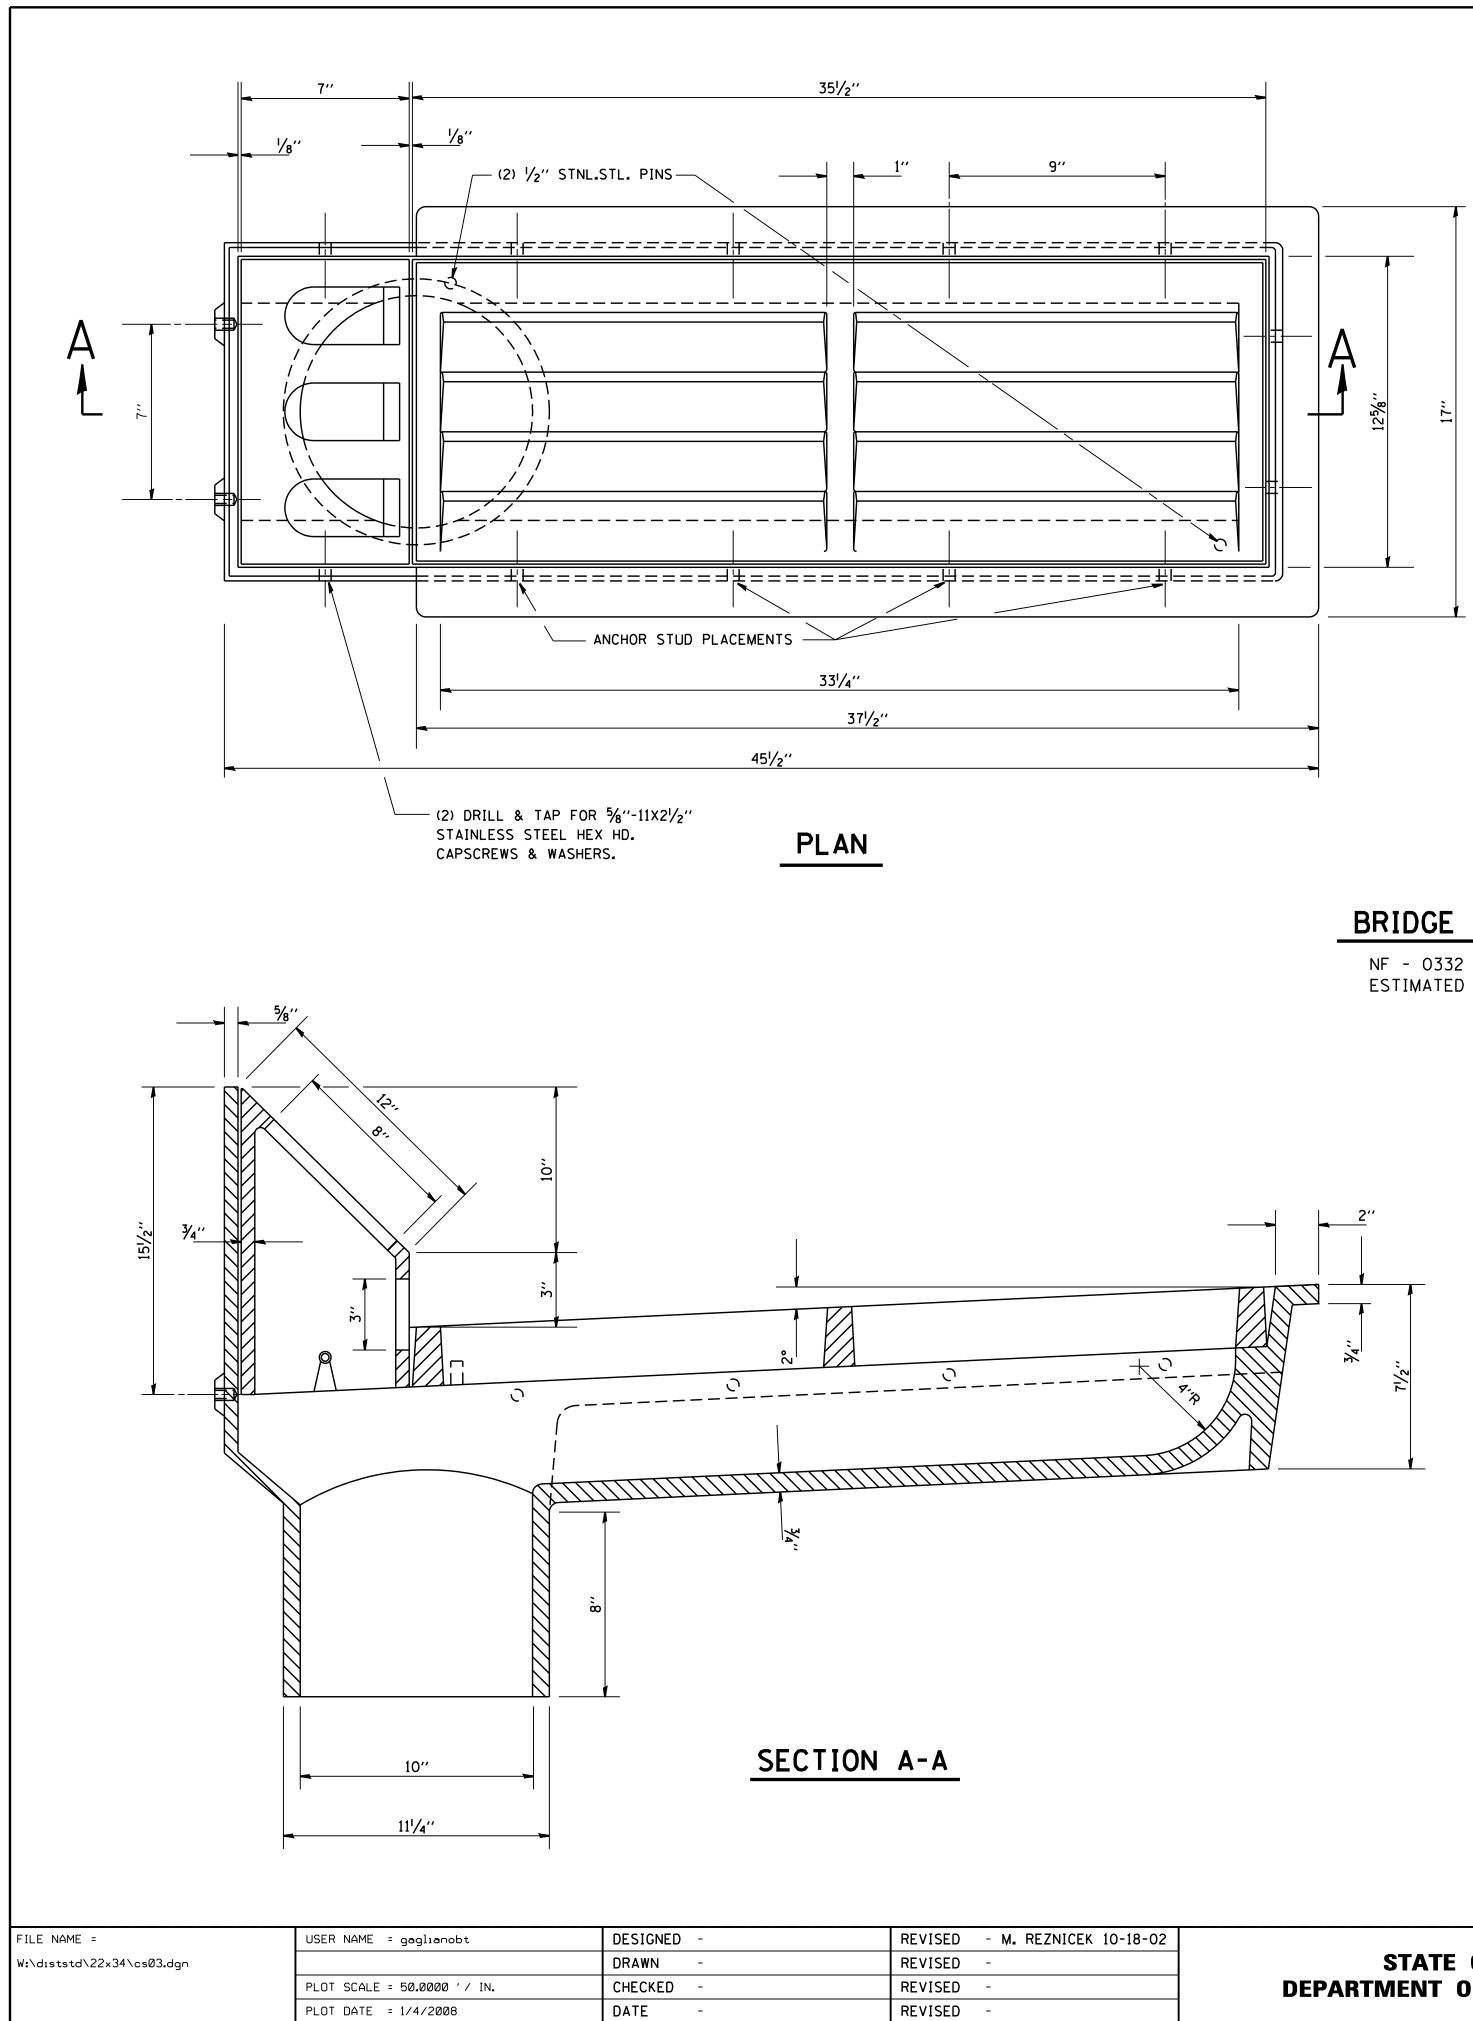

NOTE: A NEOPRENE PAD SHALL BE PROVIDED BETWEEN THE SCUPPER AND THE BEAM. (BY OTHERS)

| SCHEDULE OF | QUAN |
|-------------|------|
| STRUCTURE   | NO.  |
|             |      |
|             |      |
|             |      |
|             |      |
|             |      |
|             |      |
|             |      |
|             |      |
|             |      |
|             |      |
|             |      |
|             |      |
|             |      |
|             |      |
|             |      |
|             |      |
| TOTAL       |      |

| BRIDGE SCUPPER |     | - | TYPE | "C" |
|----------------|-----|---|------|-----|
|                | 440 |   |      |     |

| DRIDUE    | JUUFI  |      |
|-----------|--------|------|
| NF - 0332 | 440    |      |
| ESTIMATED | WEIGHT | 623# |

| BRIDGE    | SCUP   | PER  |
|-----------|--------|------|
| NF - 0332 | 440    |      |
| ESTIMATED | WEIGHT | 623# |

MATERIAL: CAST GREY IRON ASTN A-48, CLASS 35B FINISH: NONE

| NIT DETAIL<br>R TYPE "C" |      | F.A<br>RTE. | SECTION | COUNTY                          | TOTAL<br>SHEETS | SHEET<br>NO. |  |
|--------------------------|------|-------------|---------|---------------------------------|-----------------|--------------|--|
|                          |      |             |         |                                 |                 |              |  |
|                          |      |             | CS-03   | CONTRACT                        | NO.             |              |  |
| ,                        | STA. | TO STA.     | FED. RC | DAD DIST. NO. 1 ILLINOIS FED. A | ID PROJECT      |              |  |