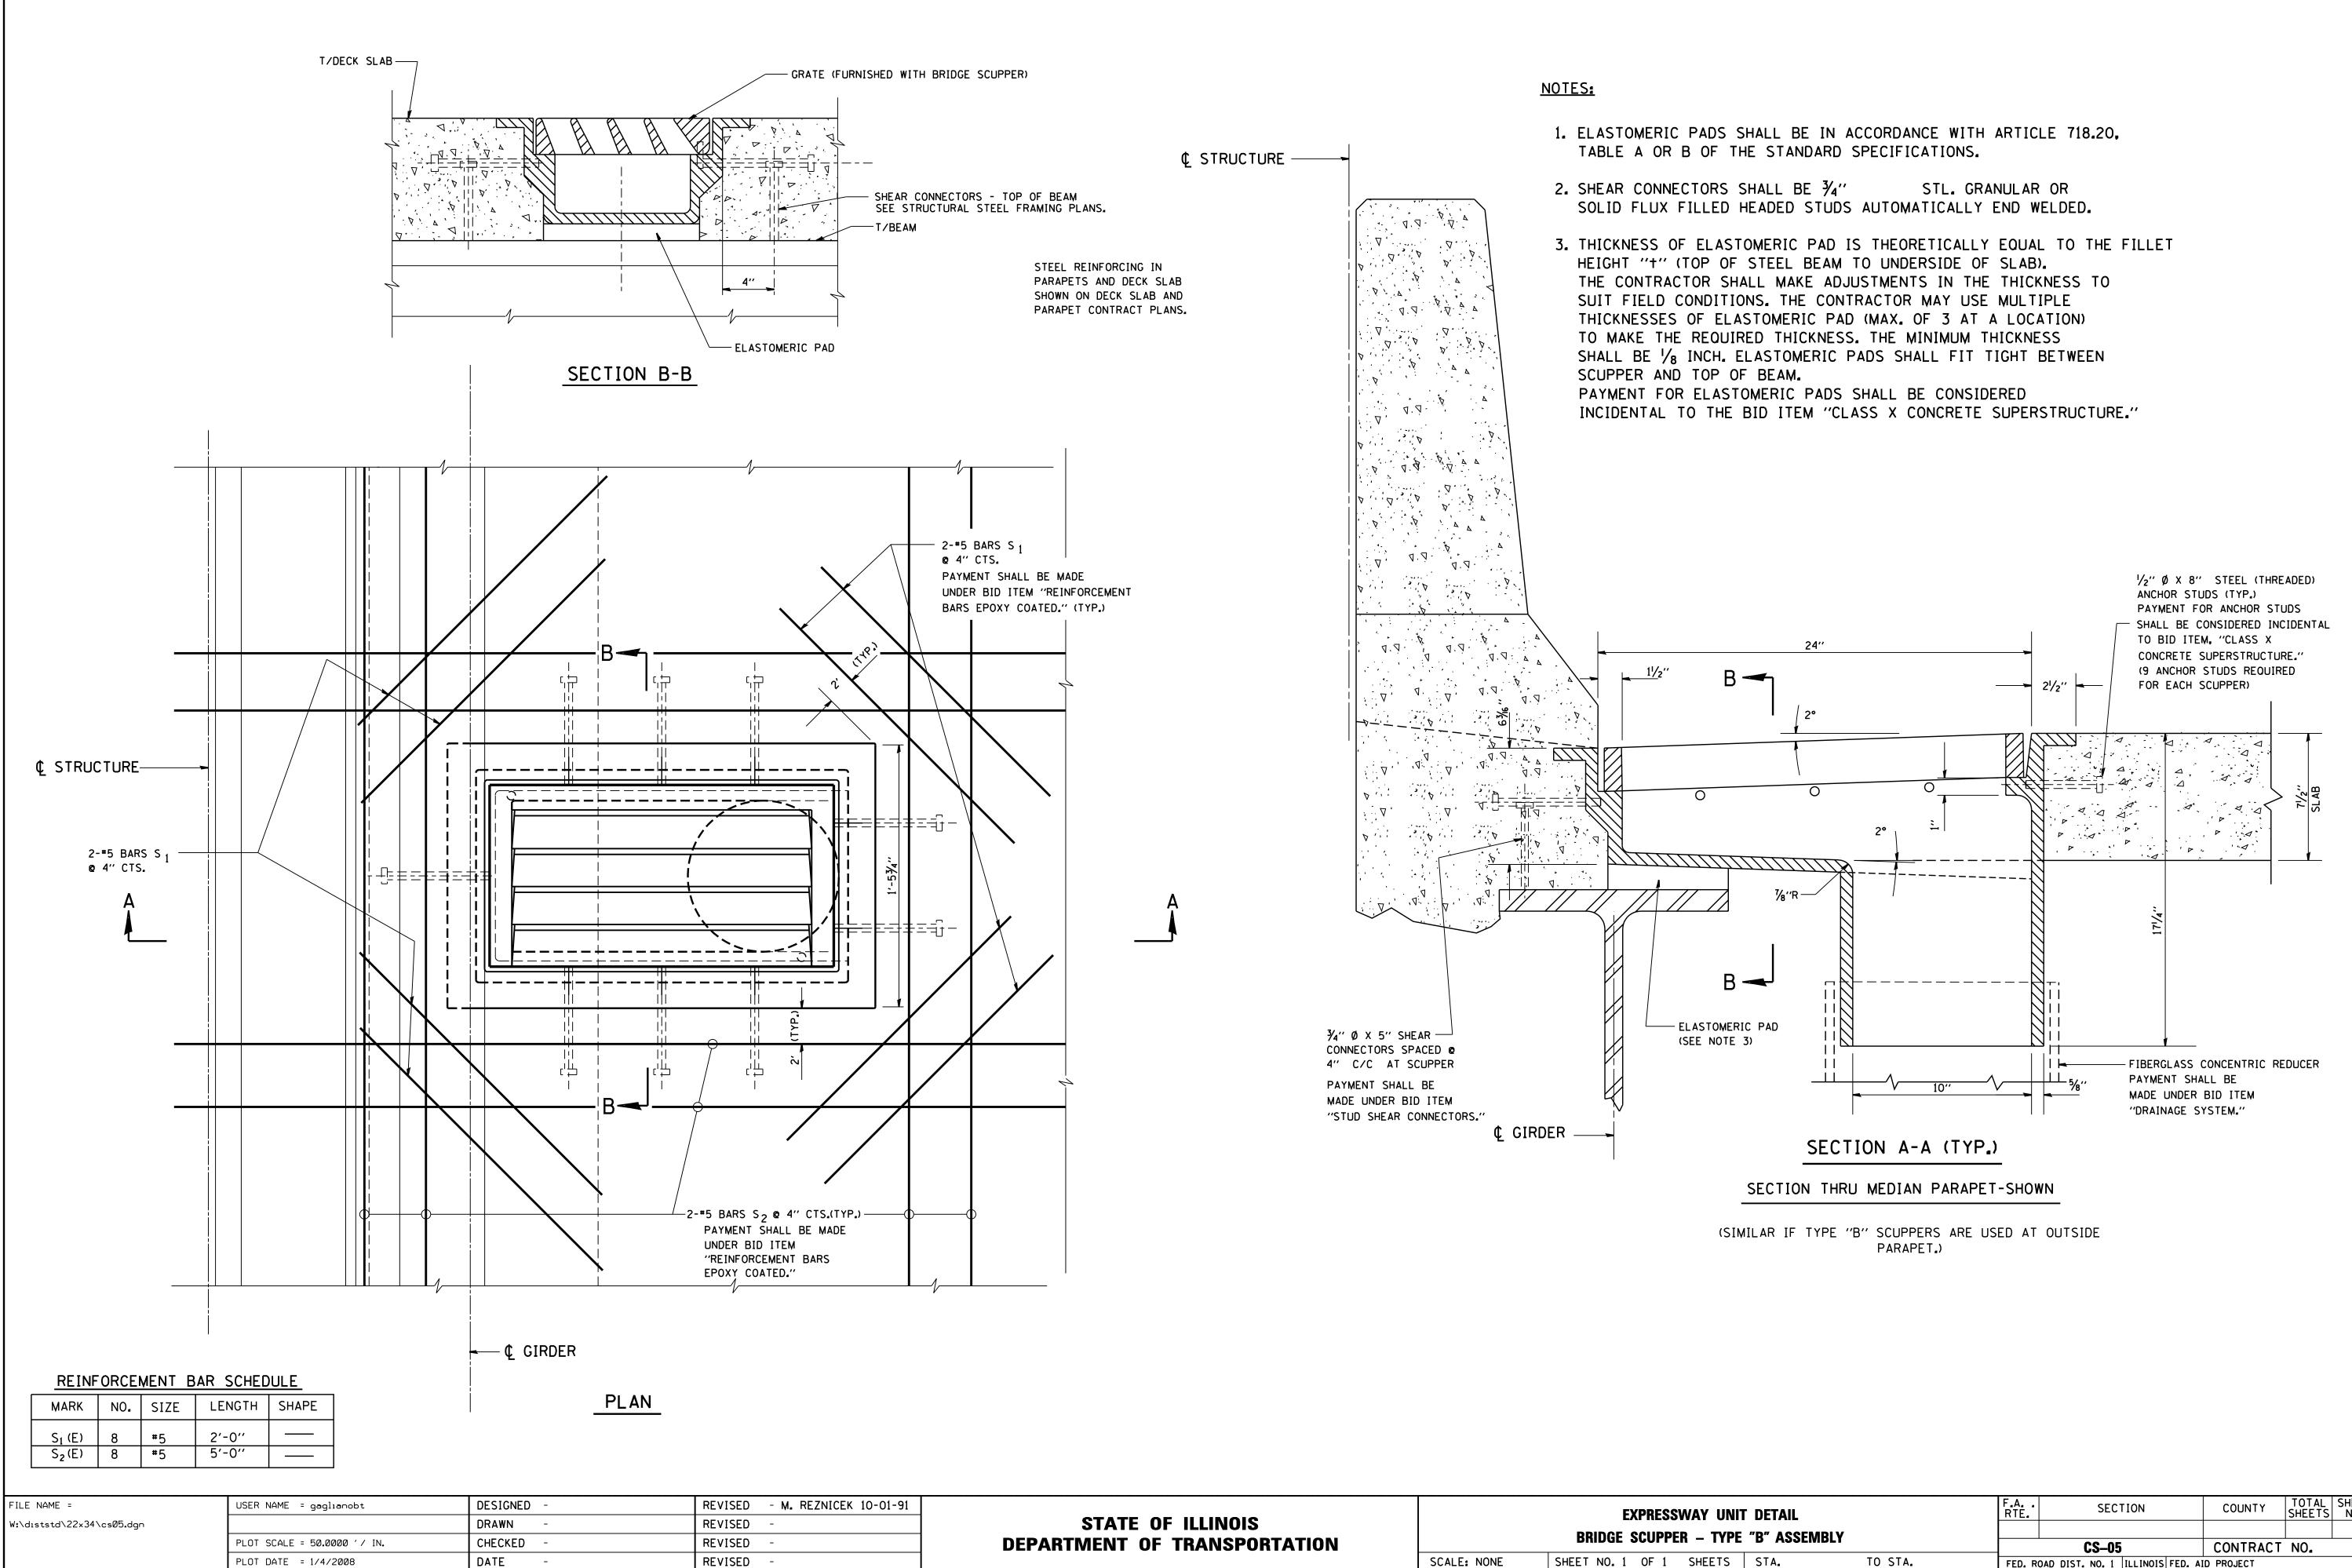

| REZNICEK 10-01-91 | STATE OF ILLINOIS<br>DEPARTMENT OF TRANSPORTATION | EXPRESSWAY UNIT DETAIL             |                              |         | F.A<br>RTE.                                     | SECTION | COUNTY   | TOTAL<br>SHEETS | SHEET<br>NO. |
|-------------------|---------------------------------------------------|------------------------------------|------------------------------|---------|-------------------------------------------------|---------|----------|-----------------|--------------|
|                   |                                                   | BRIDGE SCUPPER – TYPE "B" ASSEMBLY |                              |         |                                                 | CS-05   | CONTRACT | NO.             |              |
|                   |                                                   | SCALE: NONE                        | SHEET NO. 1 OF 1 SHEETS STA. | TO STA. | FED. ROAD DIST. NO. 1 ILLINOIS FED. AID PROJECT |         |          |                 |              |