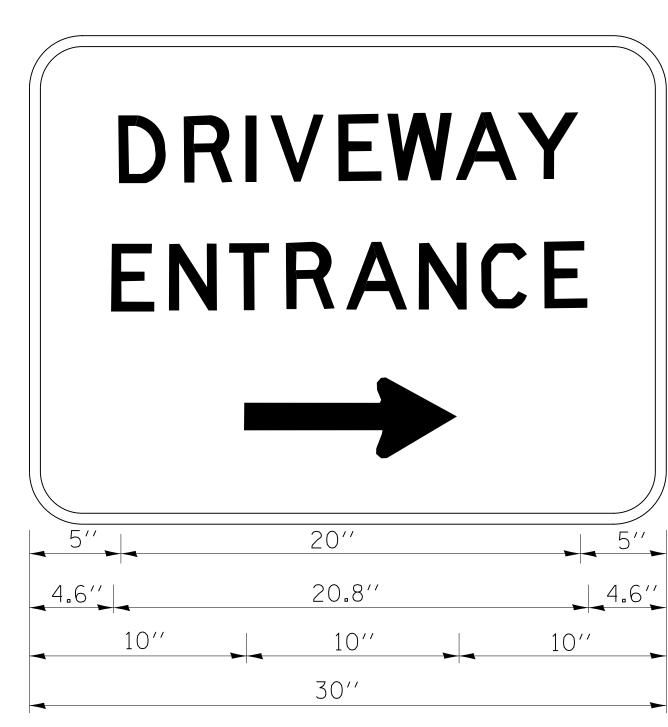

3.0'' RADIUS, 0.5'' BORDER, WHITE ON GREEN; REFL ''DRIVEWAY'' D; ''ENTRANCE'' D; STANDARD ARROW (

## NOTES:

- 1. HALF OF THE SIGNS WILL REQUIRE A LEFT HAND
- 2. TWO SIGNS SHALL BE USED AT EACH COMMERCIA PLACED BACK-TO-BACK: ONE WITH A RIGHT HAND SHALL BE PLACED ON THE NEAR RIGHT SIDE THE AND ONE WITH A LEFT HAND ARROW SHALL BE P FAR LEFT SIDE OF THE DRIVEWAY.
- 3. SIGNS TO BE PAID FOR AS ITEM ''TEMPORARY I

| STATE OF<br>DEPARTMENT OF 1                  | SCALE: NONE SP | DRIVEWAY ENTRANCE |
|----------------------------------------------|----------------|-------------------|
| C. JUCIUS 02-15-07                           |                |                   |
|                                              |                |                   |
|                                              |                |                   |
|                                              |                |                   |
| PLACED ON THE<br>NFORMATION SIGNING''.       |                |                   |
| AL ENTRANCE<br>) arrow (shown)<br>e driveway |                |                   |
| D FACING ARROW.                              |                |                   |
| LECTORIZED<br>CUSTOM 12.0'' × 5.0''          |                |                   |
|                                              |                |                   |
|                                              |                |                   |
| 4, 2,                                        |                |                   |
|                                              |                |                   |
|                                              |                |                   |
| 4 <sup>''</sup> , 12 <sup>''</sup>           |                |                   |
|                                              |                |                   |
|                                              |                |                   |
|                                              |                |                   |