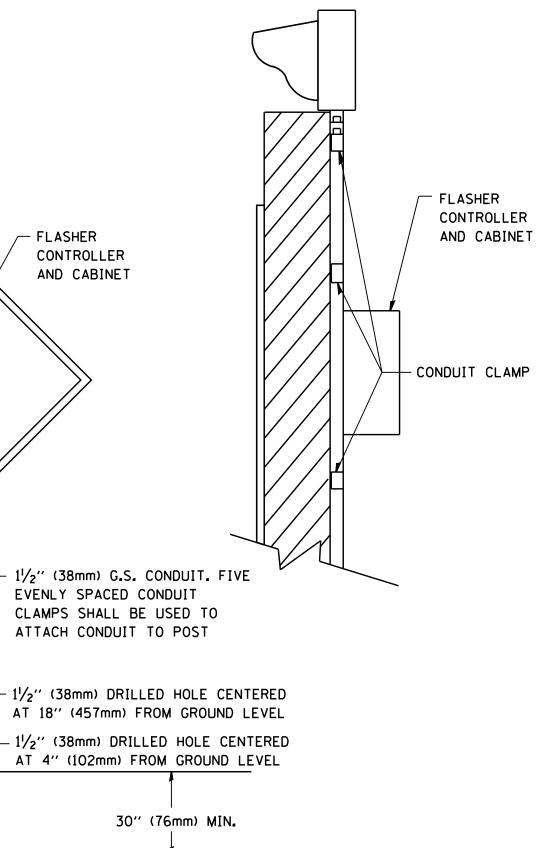

| W:\diststd\22x34\ts04.dgn WITH CONTROLLER AND CARINET             | WITH CONTROLLER AND CARINET              |                                          | PLOT SCALE = 50.0000 // IN.<br>PLOT DATE = 1/4/2008    | CHECKED -<br>DATE - | REVISED -<br>REVISED - | DEPARTMENT OF TRANSPORTATION | SCALE: NONE     SHEET NO. 2     OF 3     SHEETS     STA.     TO STA. | FED. ROAD DIST. NO. 1 ILLINOIS FE | CONTRACT NO.     |
|-------------------------------------------------------------------|------------------------------------------|------------------------------------------|--------------------------------------------------------|---------------------|------------------------|------------------------------|----------------------------------------------------------------------|-----------------------------------|------------------|
| HILE NAME = gaglianobt USER NAME = gaglianobt UESIGNED - 01-01-07 | -1.5 Rows :                              | FILE NAME =<br>W:\diststd\22x34\ts04.dgn | USER NAME = gaglianobt<br>PLOT SCALE = 50.0000 ′ / IN. | DRAWN - RE          | REVISED -              |                              | WITH CONTROLLER AND CABINET                                          |                                   |                  |
|                                                                   |                                          |                                          |                                                        |                     |                        |                              | POST MOUNTED FLASHING REACON                                         | F.A SECTION                       | COUNTY TOTAL SHE |
| POST MOUNTED FLASHING BEACON<br>WITH CONTROLLER AND CABINET       | $1 \sim 1/2$ " (38mm) G.S. CONDUIT. FIVE |                                          |                                                        |                     |                        |                              | 1½" (38mm) G.S. CONDUIT. FIVE                                        | CONDUIT CLAMP                     |                  |