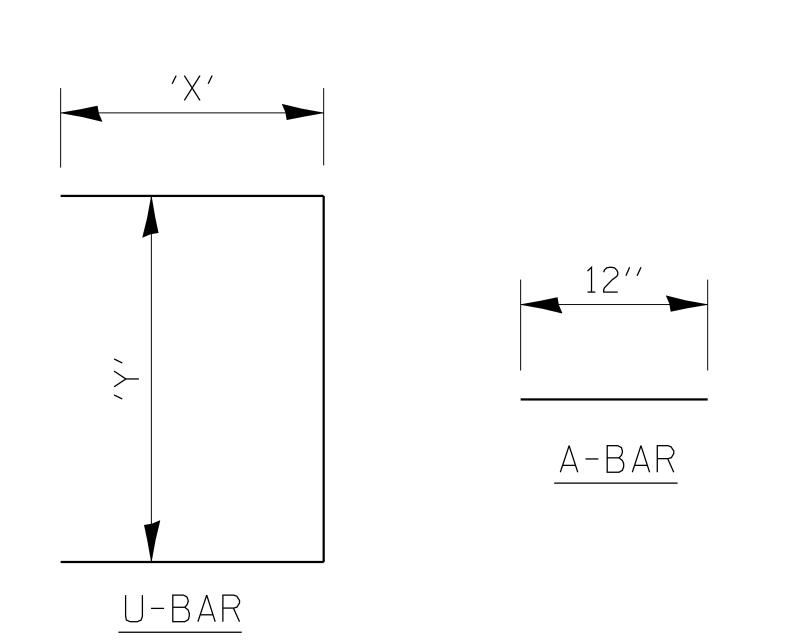

MINIMUM CERTIFIRED PROOF LOAD = 4,080 LBS.

|          |                                    |          |              |                     |       |       |     | QUANTI  | TIES ARE FOR          | ONE SIDE ONLY                |
|----------|------------------------------------|----------|--------------|---------------------|-------|-------|-----|---------|-----------------------|------------------------------|
| LOCATION | EXISTING PIPE<br>CULVERT DIMENSION |          | PIPE<br>AREA | EXTENSION<br>COLLAR | A-BAR | U-BAR |     | CONC.   | REINFORCEMENT<br>BARS | 3/4" DIA.<br>EXPANSION BOLTS |
|          | SIZE                               |          |              | WIDTH HEIGHT        | 305   | ′X′   | 'Y' | COLLAR  |                       |                              |
|          | FT. × FT.                          | DIA. IN. | SQ. FT       | . IN. IN.           | IN.   | IN.   | IN. | CU. YD. | POUND                 | EACH                         |
|          |                                    |          |              |                     |       |       |     |         |                       |                              |
|          |                                    |          |              |                     |       |       |     |         |                       |                              |
|          |                                    |          |              |                     |       |       |     |         |                       |                              |
|          |                                    |          |              |                     |       |       |     |         |                       |                              |
|          |                                    |          |              |                     |       |       |     |         |                       |                              |
|          |                                    |          |              |                     |       |       |     |         |                       |                              |
|          |                                    |          |              |                     |       |       |     |         |                       |                              |