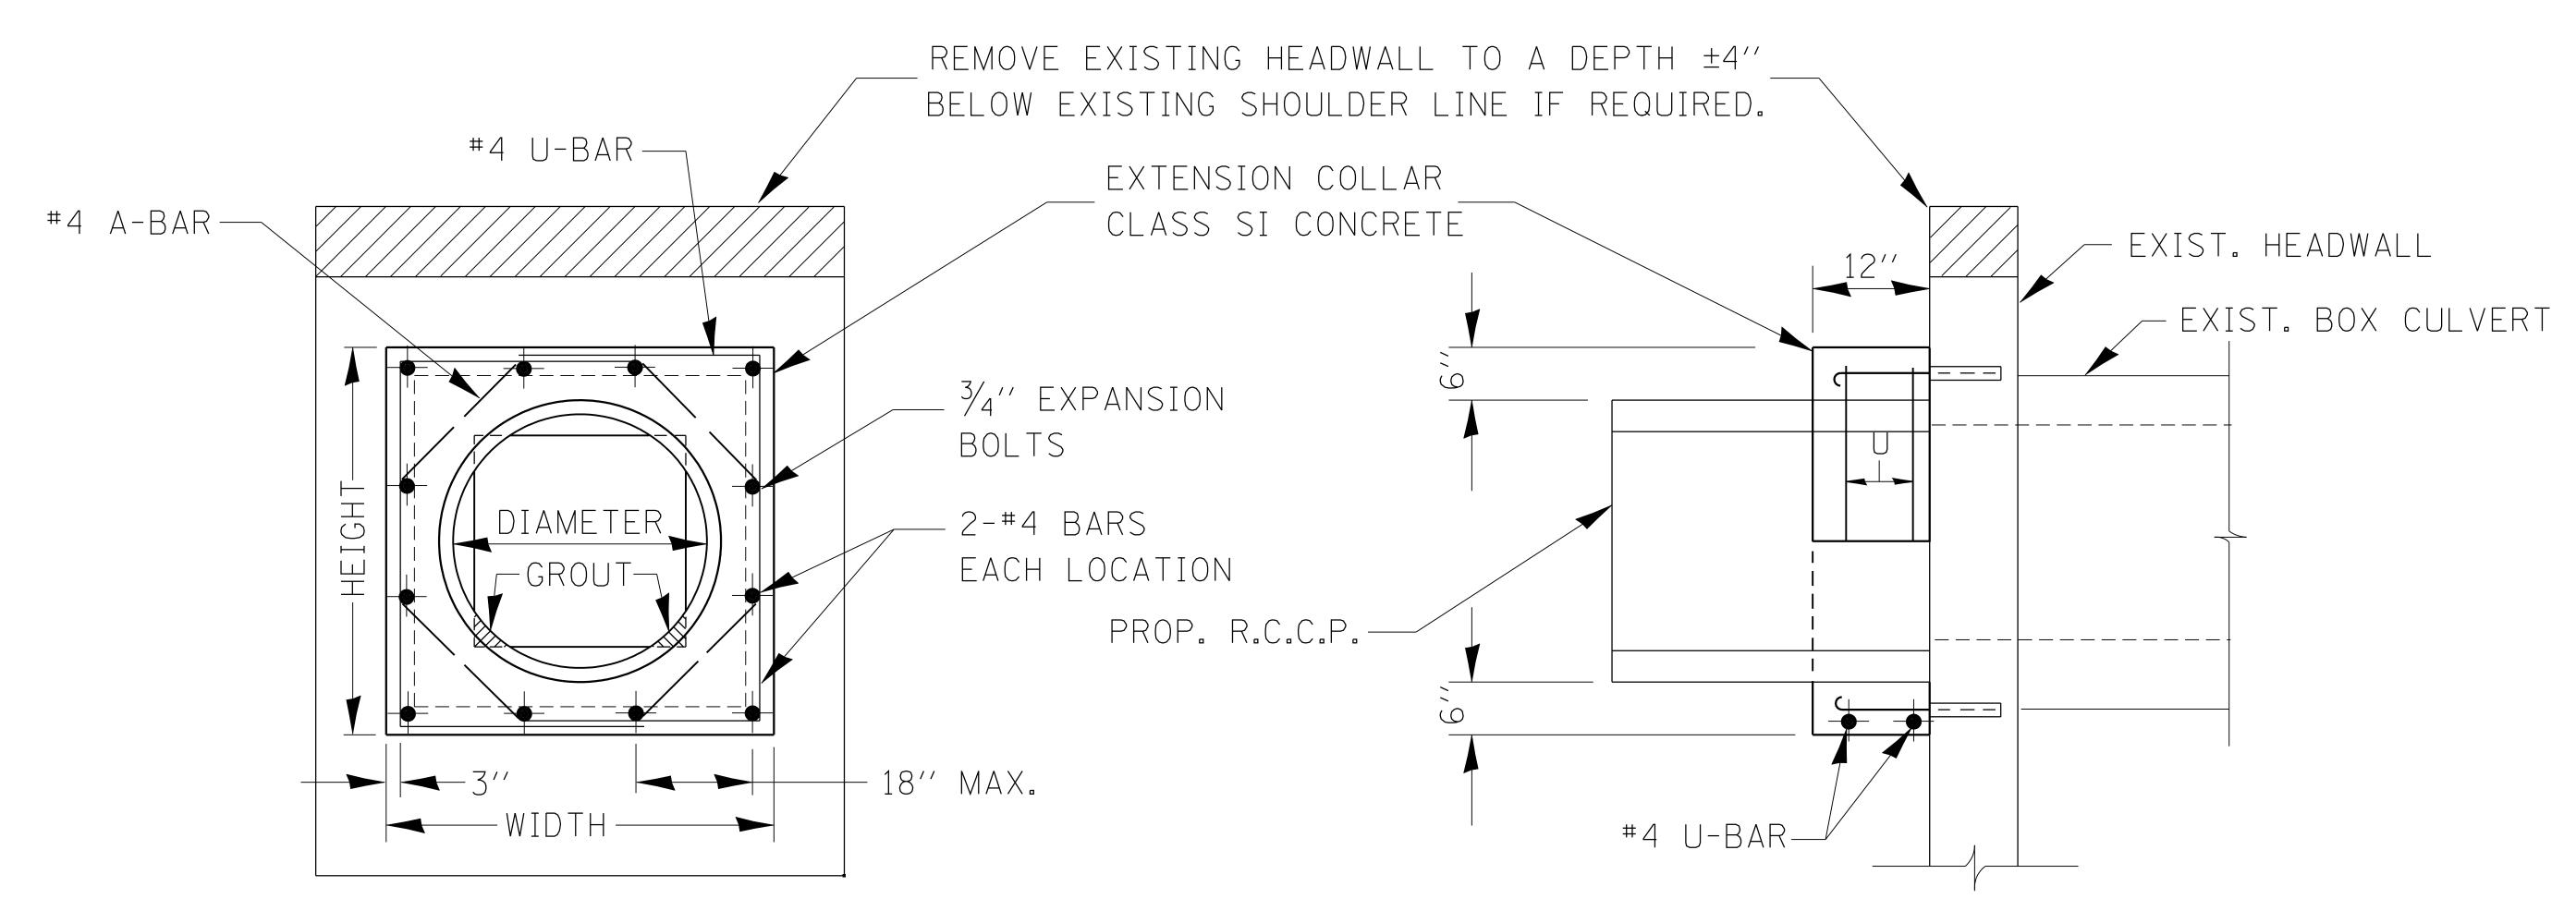

EXPANSION BOLTS SHALL CONSIST OF SELF DRILLING EXPANSION SHIELDS AND  $\frac{3}{4}$ " DIA. HOOKED BOLTS. HOOKED BOLTS SHALL EXTEND A MINIMUM OF 9" INTO NEW CONCRETE. BOLTS SHALL BE DRILLED IN THE CENTER OF THE EXISTING BOX CULVERT BARREL WALLS.

## COLLAR DETAIL (R.C.C.P. EXTENSION OF BOX CULVERT)