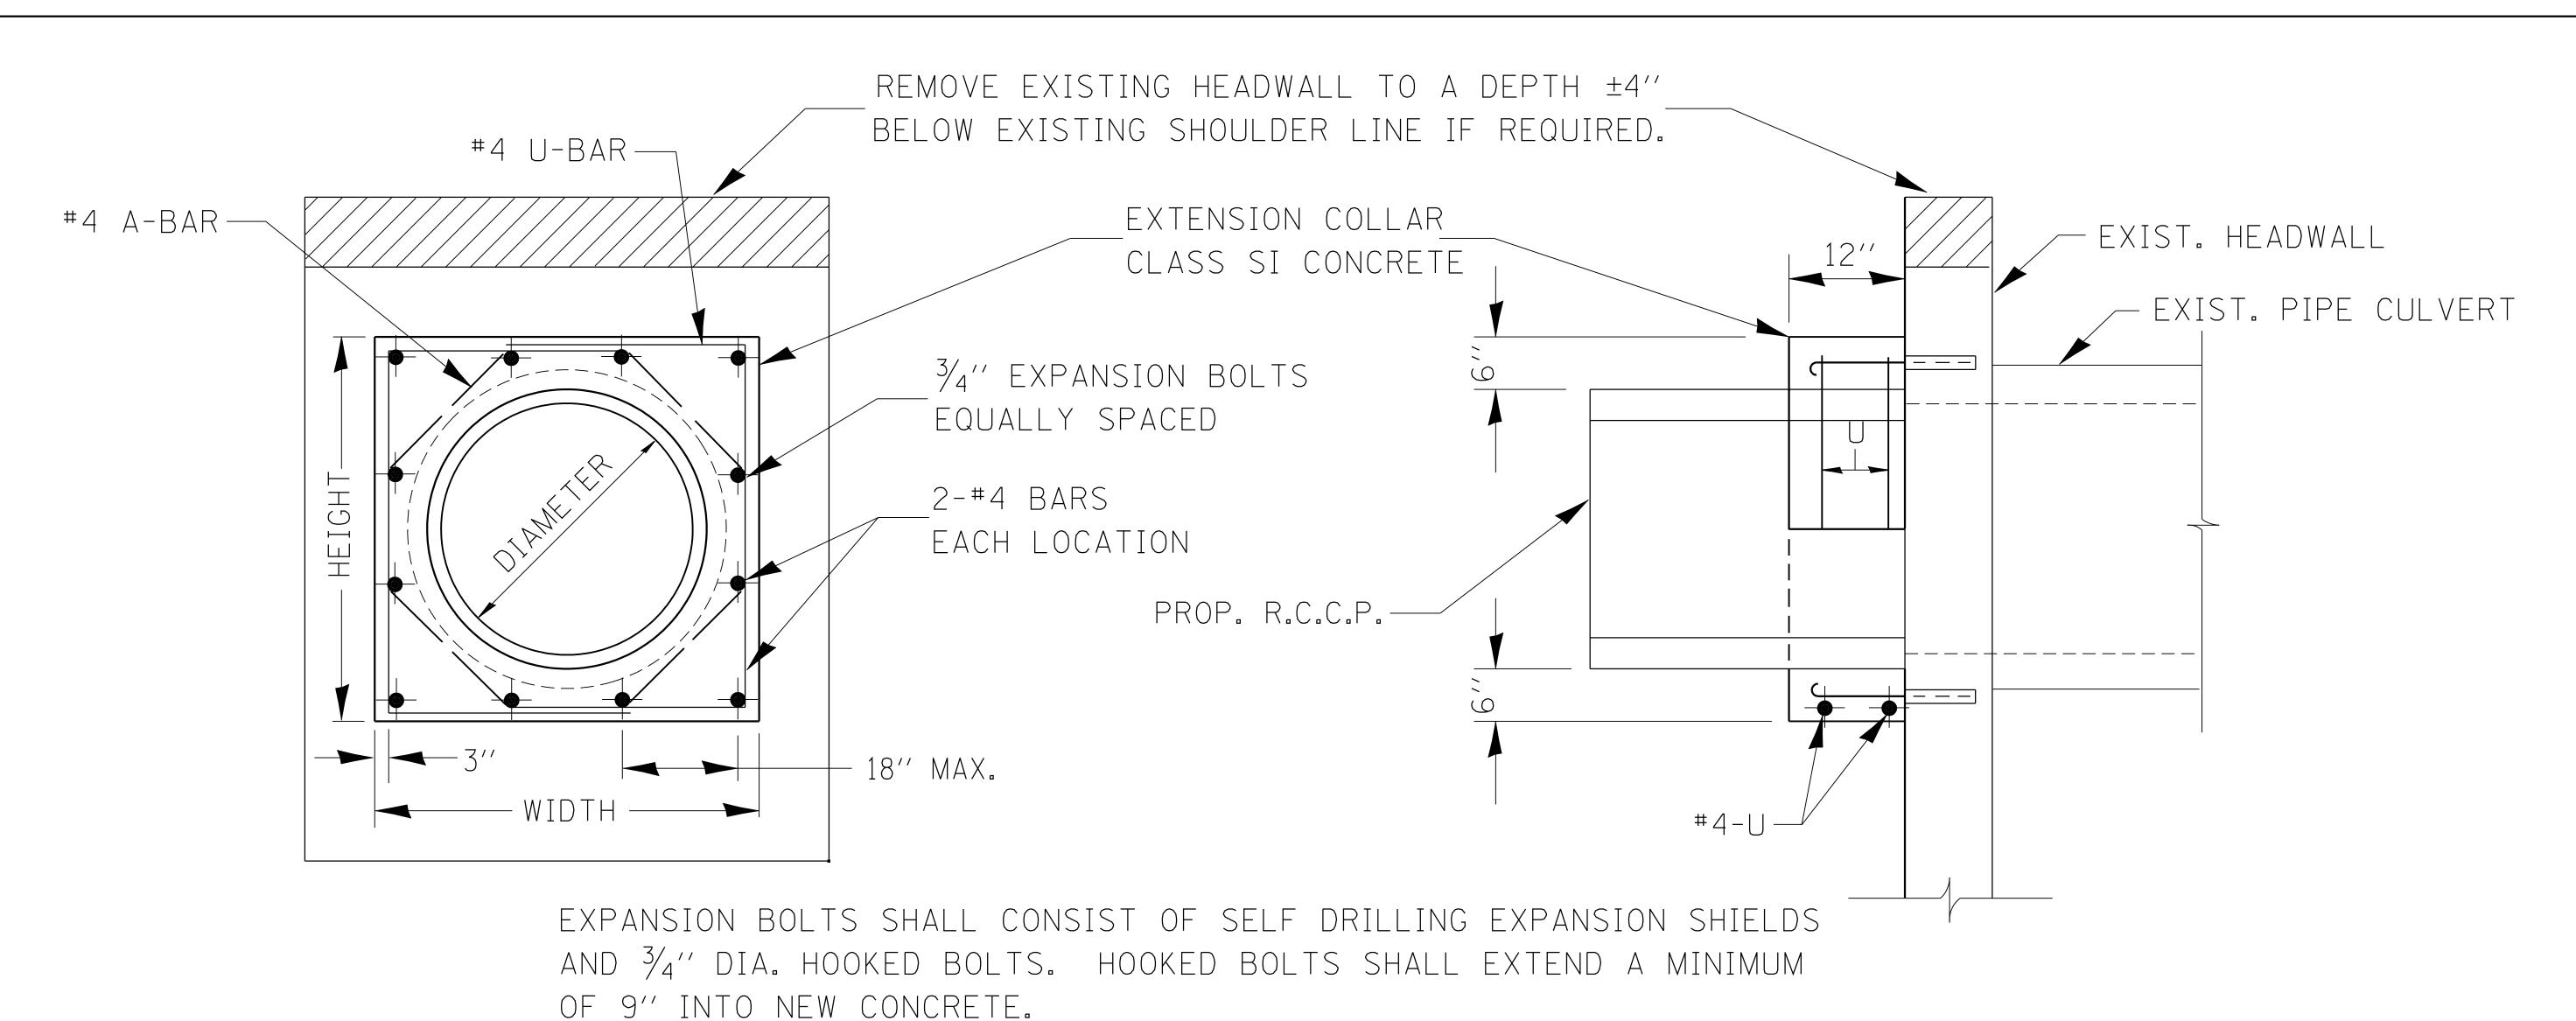

| MINIMUM | CERTIFIED | PROOF | LOAD | = | 4,080 | LBS |
|---------|-----------|-------|------|---|-------|-----|

| /X/ |              |
|-----|--------------|
|     | 12"          |
|     | <u>A-BAR</u> |

U-BAR

| LERTIFIED PROUF LUAD = 4,080 LBS |          |                   |              |                     |        |       | QUANTITIES ARE FOR ONE SIDE ONLY |     |         |                       |                              |
|----------------------------------|----------|-------------------|--------------|---------------------|--------|-------|----------------------------------|-----|---------|-----------------------|------------------------------|
| LOCATION                         |          | PIPE<br>DIMENSION | PIPE<br>AREA | EXTENSION<br>COLLAR |        | A-BAR | U-BAR                            |     | CONC.   | REINFORCEMENT<br>BARS | 3/4" DIA.<br>EXPANSION BOLTS |
|                                  | SIZE     |                   |              | WIDTH               | HEIGHT | 12    | ′X′                              | /Y/ | COLLAR  |                       |                              |
|                                  | DIA. IN. | DIA. IN.          | SQ. FT       | . IN.               | IN.    | IN.   | IN.                              | IN. | CU. YD. | POUND                 | EACH                         |
|                                  |          |                   |              |                     |        |       |                                  |     |         |                       |                              |
|                                  |          |                   |              |                     |        |       |                                  |     |         |                       |                              |
|                                  |          |                   |              |                     |        |       |                                  |     |         |                       |                              |
|                                  |          |                   |              |                     |        |       |                                  |     |         |                       |                              |
|                                  |          |                   |              |                     |        |       |                                  |     |         |                       |                              |
|                                  |          |                   |              |                     |        |       |                                  |     |         |                       |                              |
|                                  |          |                   |              |                     |        |       |                                  |     |         |                       |                              |

## COLLAR DETAIL (R.C.C.P. EXTENSION OF PIPE CULVERT)