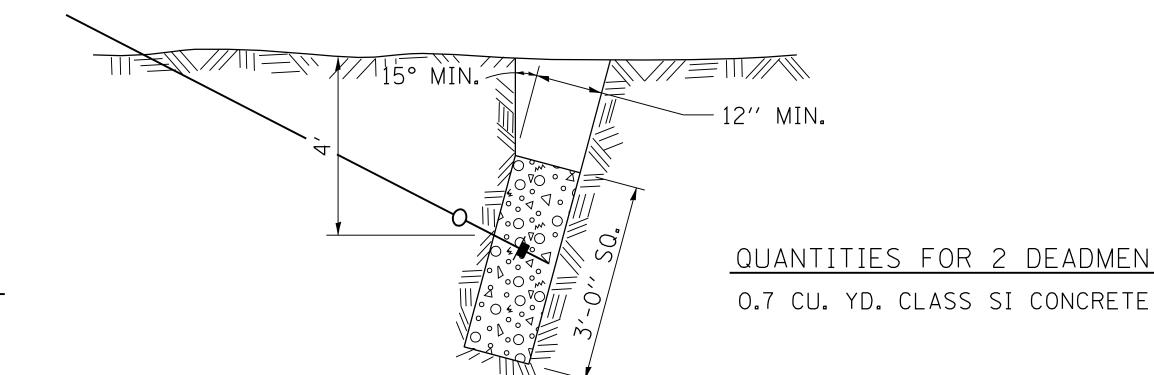

### DETAIL OF CAST-IN-PLACE CONCRETE DEADMAN

#### NOTE:

PRECAST CONCRETE DEADMEN AND CAST-IN-PLACE CONCRETE DEADMEN SHALL BE CONSTRUCTED OF CLASS SI CONCRETE