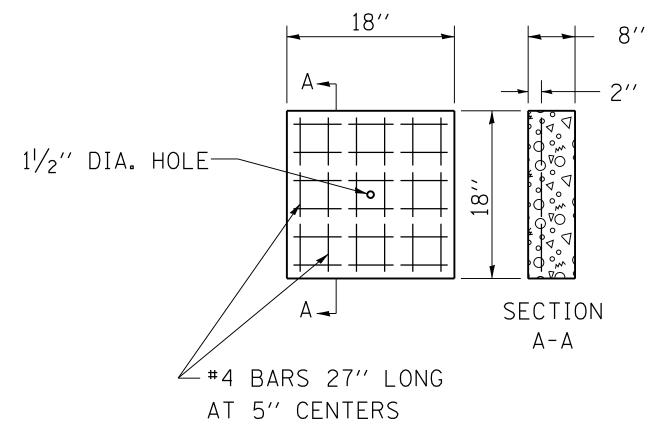

# DETAIL OF PRECAST CONCRETE DEADMAN

QUANTITIES FOR 2 DEADMEN

0.3 CU. YD. CLASS SI CONCRETE 36 LBS. REINFORCEMENT BARS

#### NOTE:

PRECAST CONCRETE DEADMEN AND CAST-IN-PLACE CONCRETE DEADMEN SHALL BE CONSTRUCTED OF CLASS SI CONCRETE