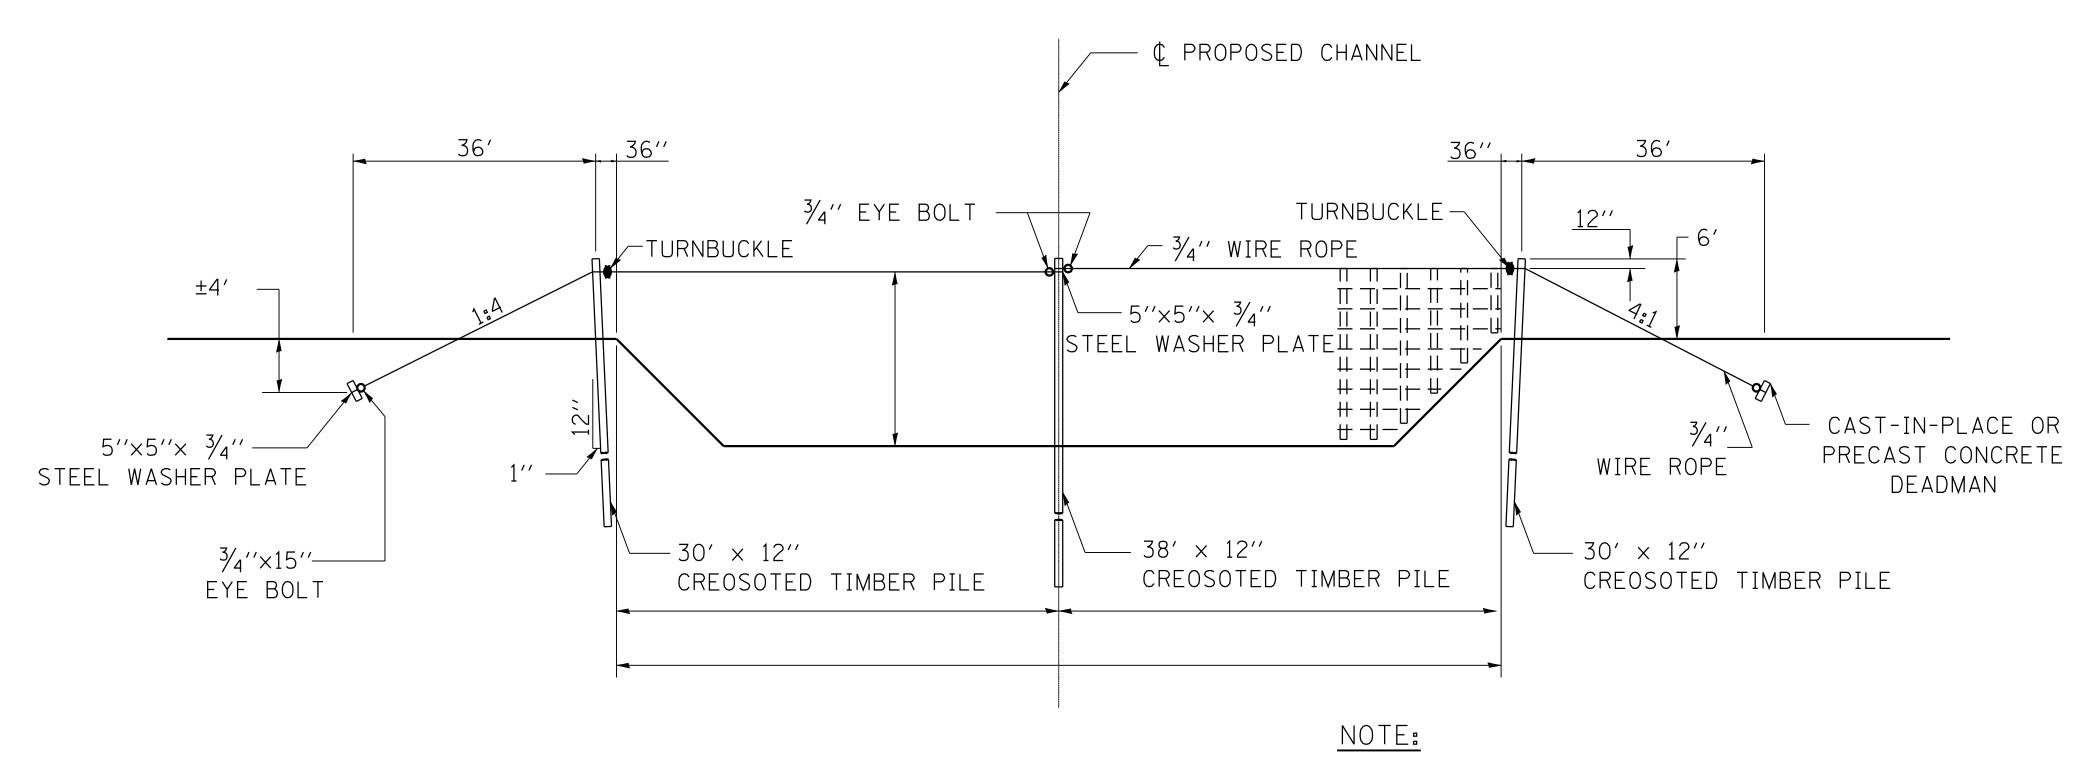

## DETAIL OF FLOOD GATE SUPPORT

THE ITEMS LISTED IN THE BILL OF MATERIALS SHALL BE INCIDENTAL TO THE COST OF THE FLOOD GATE SUPPORT COMPLETE.

### **BILL OF MATERIALS**

| QUANTITY | UNIT | <u>ITEM</u>                                                                 |
|----------|------|-----------------------------------------------------------------------------|
| 240      | FT   | 3/4" DIA. GALVANIZED WIRE ROPE                                              |
| 4        | EACH | 3/4" DIA. × 15" GALVANIZED EYE BOLTS<br>WITH NUTS AND WASHERS               |
| 2        | EACH | 3/4" DIA. GALVANIZED TURNBUCKLES                                            |
| 20       | EACH | 3/4" DIA. GALVANIZED CABLE CLAMPS                                           |
| 4        | EACH | 5" × 5" × ¾" STEEL WASHER PLATES                                            |
| 2        | EACH | PRECAST CONCRETE DEADMAN OR<br>CAST-IN-PLACE CONCRETE DEADMAN               |
| 98       | FT   | 12" CREOSOTED TIMBER PILE<br>(INCLUDES FURNISHING AND DRIVING TIMBER PILES) |