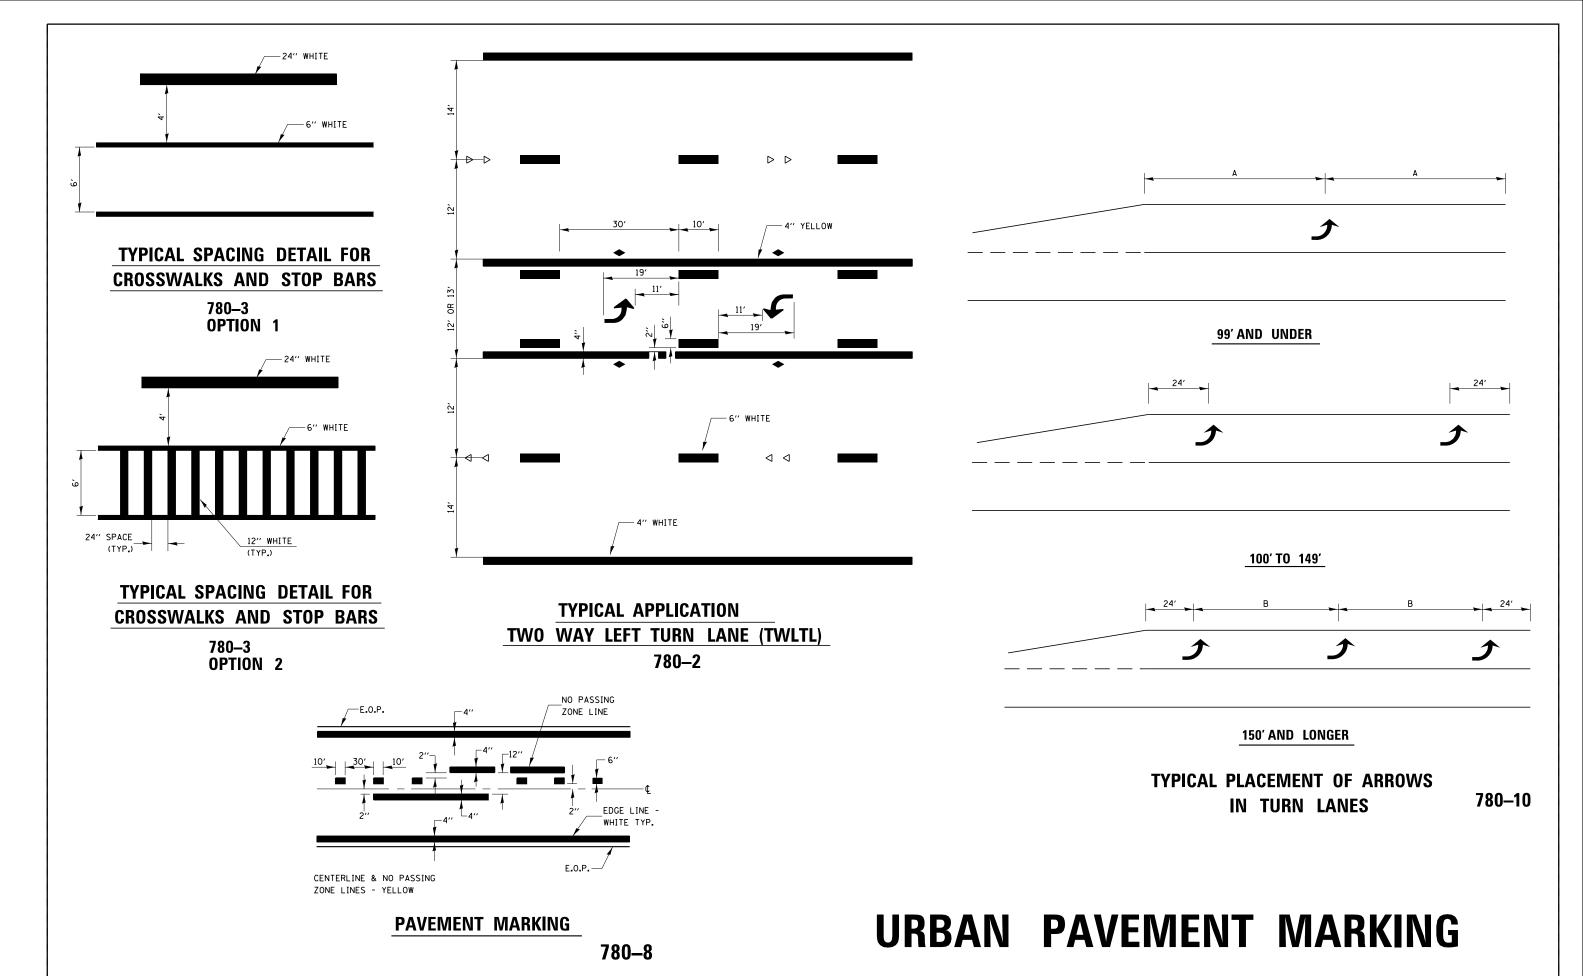

| FILE NAME = | USER NAME = \$USER\$   | DESIGNED - | REVISED - |                              |                        |                          |         | F.A.<br>RTF.  | SECTION             | COUNTY TOTAL S  | HEET |
|-------------|------------------------|------------|-----------|------------------------------|------------------------|--------------------------|---------|---------------|---------------------|-----------------|------|
| \$FILEL\$   |                        | DRAWN -    | REVISED - | STATE OF ILLINOIS            | URBAN PAVEMENT MARKING |                          |         | 11123         |                     | SHEETS          |      |
|             | PLOT SCALE = \$SCALE\$ | CHECKED -  | REVISED - | DEPARTMENT OF TRANSPORTATION |                        |                          |         |               | CONTRACT NO.        |                 |      |
|             | PLOT DATE = \$DATE\$   | DATE -     | REVISED - |                              | SCALE:                 | SHEET NO. OF SHEETS STA. | TO STA. | FED. ROAD DIS | ST. NO. ILLINOIS FE | FD. AID PROJECT | -    |