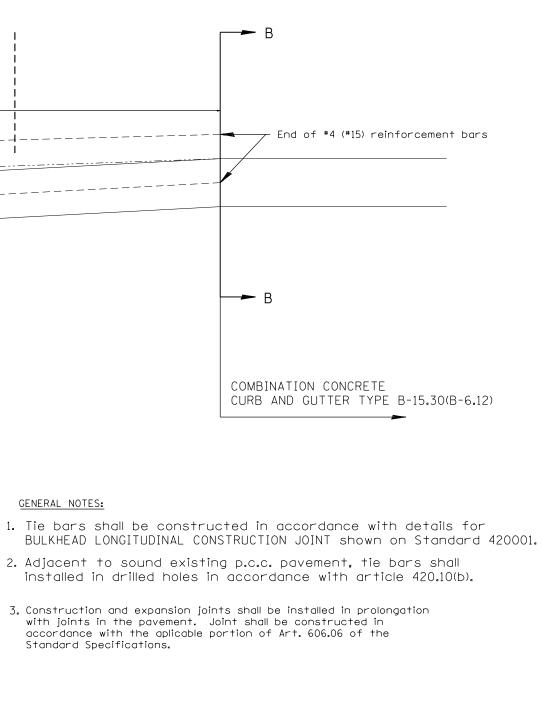

\_Tie bars, #6(#20) epoxy coated at 24(600) centers. (See std 420001 and 606201). Α Pavement edge-Transition length 10'(3.05) also curb heights transition 0-6(0 - 150) -Face of curb Back of curb #4 (#15) Reinforcement Bars Α 🔫 Standard Outlet for TYPE B GUTTER (MOD) GENERAL NOTES: 21(525) 12(300) |1| 6(150) 12(300) 9(225) — 1(25)R 4(100) 6(150) -3(75) R 11/2(38)  $\Delta$  $\triangleleft$  $\Delta$ 10(250)  $\Delta$ Δ Δ Δ. Δ Δ  ${\scriptstyle {\scriptstyle \bigtriangleup}}$  = с — =====1  $\Delta$ (150) Þ 4 Standard Specifications. 6 (150 Δ Δ Δ. 3(75) typ. З. #4 (#15) Reinforcement Bars SECTION B - B SECTION A - A