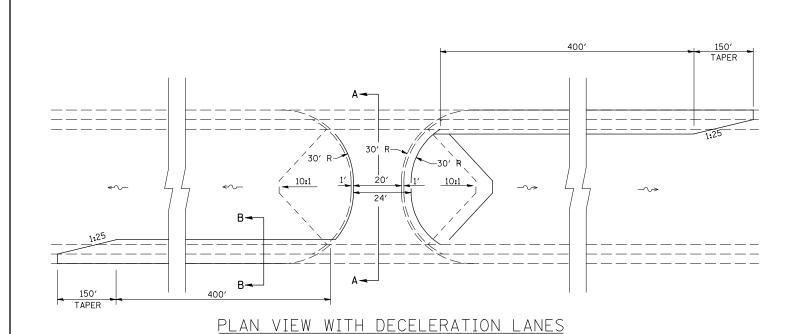

(USE AT "SPOT" LOCATIONS ONLY)

ELEVATION

TYPICAL PLAN VIEW

(STANDARD APPLICATION)

<u>SECTION A-A</u> SYMMETRICAL ABOUT CENTERLINE

## SECTION B-B

## GENERAL NOTES

OMIT SHOULDER RUMBLE STRIPS THROUGHOUT MEDIAN CROSSOVER AND DECELERATION LANES.

REMOVAL OF EXISTING AGGREGATE SHOULDERS IS INCIDENTAL TO THE COST OF PROPOSED 8" BITUMINOUS CONCRETE BASE COURSE.