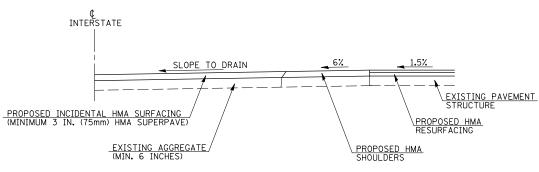

## GENERAL NOTES

OMIT SHOULDER RUMBLE STRIPS THROUGHOUT MEDIAN CROSSOVER AND DECELERATION LANES.

REMOVAL OF EXISTING AGGREGATE SHOULDERS IS INCIDENTAL TO THE COST OF PROPOSED 8" BITUMINOUS CONCRETE BASE COURSE.

Note: All dimensions are in INCHES (millimeters) unless otherwise shown.

|                                         |                             |            |                     |                              |        |                                  |      | DISTRICT 5 DETAIL NO. 35501316 |                    |  |
|-----------------------------------------|-----------------------------|------------|---------------------|------------------------------|--------|----------------------------------|------|--------------------------------|--------------------|--|
| FILE NAME =                             | USER NAME = craigre         | DESIGNED - | REVISED - 12/06 TJB |                              |        |                                  | F.A. | SECTION                        | COUNTY TOTAL SHEET |  |
| c:\pw_work\PWIDOT\CRAIGRE\d0101509\3550 | 316.dgn                     | DRAWN -    | REVISED -           | STATE OF ILLINOIS            |        | MEDIAN CROSSOVER                 | NIC. |                                | SHEETS NO.         |  |
|                                         | PLOT SCALE = 40.0000 '/ IN. | CHECKED -  | REVISED -           | DEPARTMENT OF TRANSPORTATION |        |                                  |      |                                | CONTRACT NO.       |  |
|                                         | PLOT DATE = 1/7/2010        | DATE -     | REVISED -           |                              | SCALE: | SHEET NO. OF SHEETS STA. TO STA. |      | ILLINOIS FED.                  |                    |  |