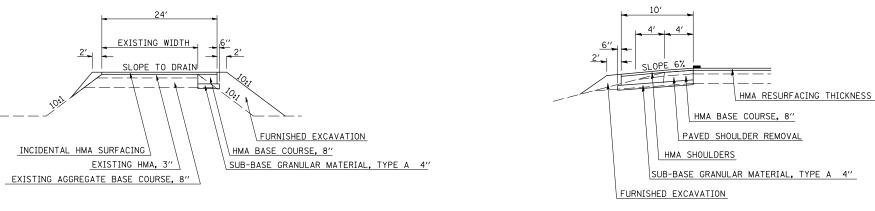

## GENERAL NOTES

OMIT SHOULDER RUMBLE STRIPS THROUGHOUT MEDIAN CROSSOVER AND DECELERATION LANES.

REMOVAL OF EXISTING AGGREGATE SHOULDERS IS INCIDENTAL TO THE COST OF PROPOSED 8" BITUMINOUS CONCRETE BASE COURSE.

Note: All dimensions are in INCHES (millimeters) unless otherwise shown.

|                                         |                             |            |                     |                              |        |                                  |      | DISTRICT 5 DETAIL NO. 35501316 |                    |  |
|-----------------------------------------|-----------------------------|------------|---------------------|------------------------------|--------|----------------------------------|------|--------------------------------|--------------------|--|
| FILE NAME =                             | USER NAME = craigre         | DESIGNED - | REVISED - 12/06 TJB |                              |        |                                  | F.A. | SECTION                        | COUNTY TOTAL SHEET |  |
| c:\pw_work\PWIDOT\CRAIGRE\d0101509\3550 | 316.dgn                     | DRAWN -    | REVISED -           | STATE OF ILLINOIS            |        | MEDIAN CROSSOVER                 | NIC. |                                | SHEETS NO.         |  |
|                                         | PLOT SCALE = 40.0000 '/ IN. | CHECKED -  | REVISED -           | DEPARTMENT OF TRANSPORTATION |        |                                  |      |                                | CONTRACT NO.       |  |
|                                         | PLOT DATE = 1/7/2010        | DATE -     | REVISED -           |                              | SCALE: | SHEET NO. OF SHEETS STA. TO STA. |      | ILLINOIS FED.                  |                    |  |