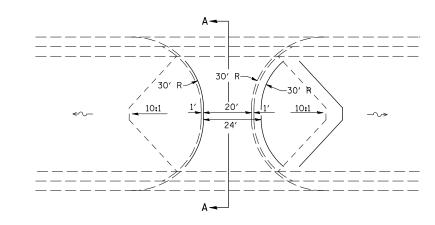

(USE AT "SPOT" LOCATIONS ONLY)

ELEVATION

TYPICAL PLAN VIEW

(STANDARD APPLICATION)

<u>SECTION A-A</u> SYMMETRICAL ABOUT CENTERLINE

## SECTION B-B