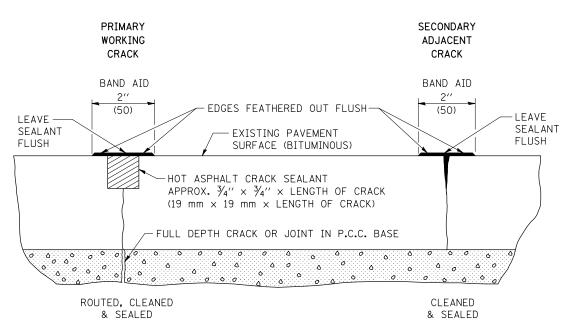

\* HOT ASPHALT CRACK SEALANT APPROX. 3/4 " × 3/4 " × LENGTH OF CRACK. ACTUAL QUANTITY WILL VARY AS NEEDED FOR PRIMARY OR SECONDARY WORKING CRACK.

> Note: All dimensions are in INCHES (millimeters) unless otherwise shown.