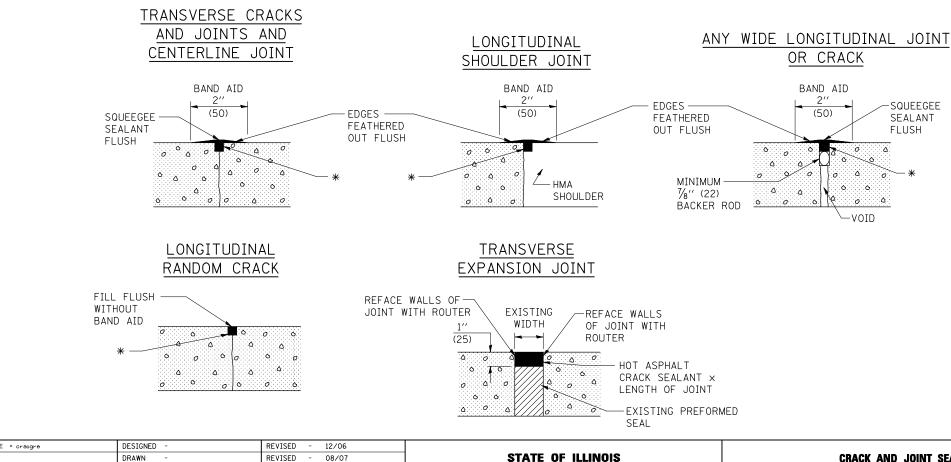

\* HOT ASPHALT CRACK SEALANT APPROX. 3/4 " × 3/4 " × LENGTH OF CRACK. ACTUAL QUANTITY WILL VARY AS NEEDED FOR PRIMARY OR SECONDARY WORKING CRACK.

> Note: All dimensions are in INCHES (millimeters) unless otherwise shown.