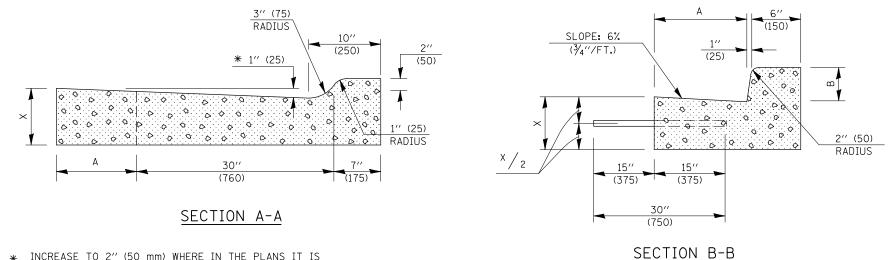

\* INCREASE TO 2" (50 mm) WHERE IN THE PLANS IT IS SPECIFIED THAT THESE SPECIAL INLETS ARE TO BE CONSTRUCTED AS OUTLETS. ALL OUTLET LOCATIONS WILL BE CONFIRMED BY THE ENGINEER.

- (OUTLET).
- ARTICLE 1006.11(b).

|          |                     |                |                      |                |                     |                |                      |                | _                     |                |                      |                       |
|----------|---------------------|----------------|----------------------|----------------|---------------------|----------------|----------------------|----------------|-----------------------|----------------|----------------------|-----------------------|
|          | B-6.I2<br>(B-I5.30) |                | B-9.12<br>(B-22.30)  |                | B-6.18<br>(B-15.45) |                | B-9.18<br>(B-22.45)  |                | B-6.24<br>(B-I5.60)   |                | B-9.24<br>(B-22.60)  |                       |
|          |                     |                |                      |                |                     |                |                      |                |                       |                |                      |                       |
| А        | l2 ''<br>(300)      | 12 ''<br>(300) | 12 ′′<br>(300)       | 12 ′′<br>(300) | 18 ′′<br>(450)      | 18 ′′<br>(450) | 18 ′′<br>(450)       | 18 ′′<br>(450) | 24 <i>''</i><br>(600) |                | 24 ′′<br>(600)       | 24 <i>''</i><br>(600) |
| В        | 6 ''<br>(I50)       | 6 ''<br>(I50)  | 9 <i>''</i><br>(225) | 9 ''<br>(225)  | 6 ′′<br>(I50)       | 6 ''<br>(I50)  | 9 ′′<br>(225)        | 9 ′′<br>(225)  | 6 ''<br>(I50)         | 6 ''<br>(I50)  | 9 <i>''</i><br>(225) | 9 <i>''</i><br>(225)  |
| X        | 9 ''<br>(225)       | 10 ′′<br>(250) | 9 ′′<br>(225)        | 10 ''<br>(250) | 9 ′′<br>(225)       | 10 ''<br>(250) | 9 <i>''</i><br>(225) | 10 ′′<br>(250) | 9 ′′<br>(225)         | 10 ''<br>(250) | 9 ′′<br>(225)        | 10 ''<br>(250)        |
| CU.YD.   | 0.37                | 0.42           | 0.38                 | 0.42           | 0.44                | 0.49           | 0.45                 | 0.50           | 0.51                  | 0.56           | 0.52                 | 0.57                  |
| (m3)     | (0.28)              | (0.32)         | (0.29)               | (0.32)         | (0.34)              | (0.37)         | (0.34)               | (0.38)         | (0.39)                | (0.43)         | (0.40)               | (0.44)                |
| CLASS SI |                     |                |                      |                |                     |                |                      |                |                       |                |                      |                       |
| CONCRETE |                     |                |                      |                |                     |                |                      |                |                       |                |                      |                       |
| (OUTLET) |                     |                |                      |                |                     |                |                      |                |                       |                |                      |                       |