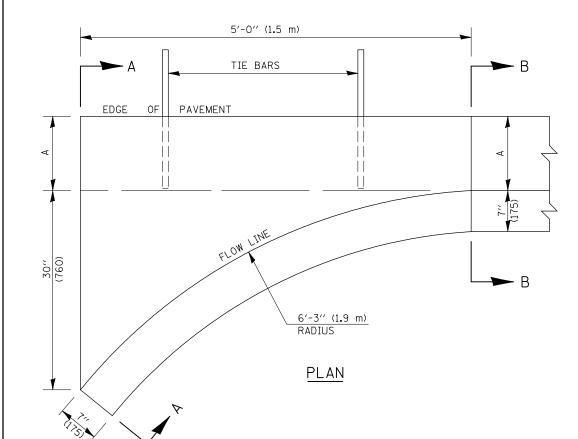

## GENERAL NOTES

1. CLASS SI CONCRETE SHALL BE USED THROUGHOUT.

2. TIE BARS SHALL BE NO. 6 (NO. 20) AT 24" (600 mm) CENTERS UNLESS OTHERWISE SHOWN. SPECIAL INLETS AND OUTLETS SHALL BE TIED TO THE PAVEMENT IN ACCORDANCE WITH DETAILS FOR LONGITUDINAL CONSTRUCTION JOINT SHOWN ON STANDARD 420001.

3. TIE BARS SHOWN ABOVE WILL NOT BE PAID FOR SEPARATELY BUT SHALL BE CONSIDERED AS INCIDENTAL TO CLASS SI CONCRETE

4. WHEN SPECIAL INLET IS CONSTRUCTED ADJACENT TO FLEXIBLE PAVEMENT, THE TIE BARS SHALL BE OMITTED AND ALL CONSTRUCTION JOINTS SHALL BE PROVIDED WITH A DOWEL BAR CONFORMING TO