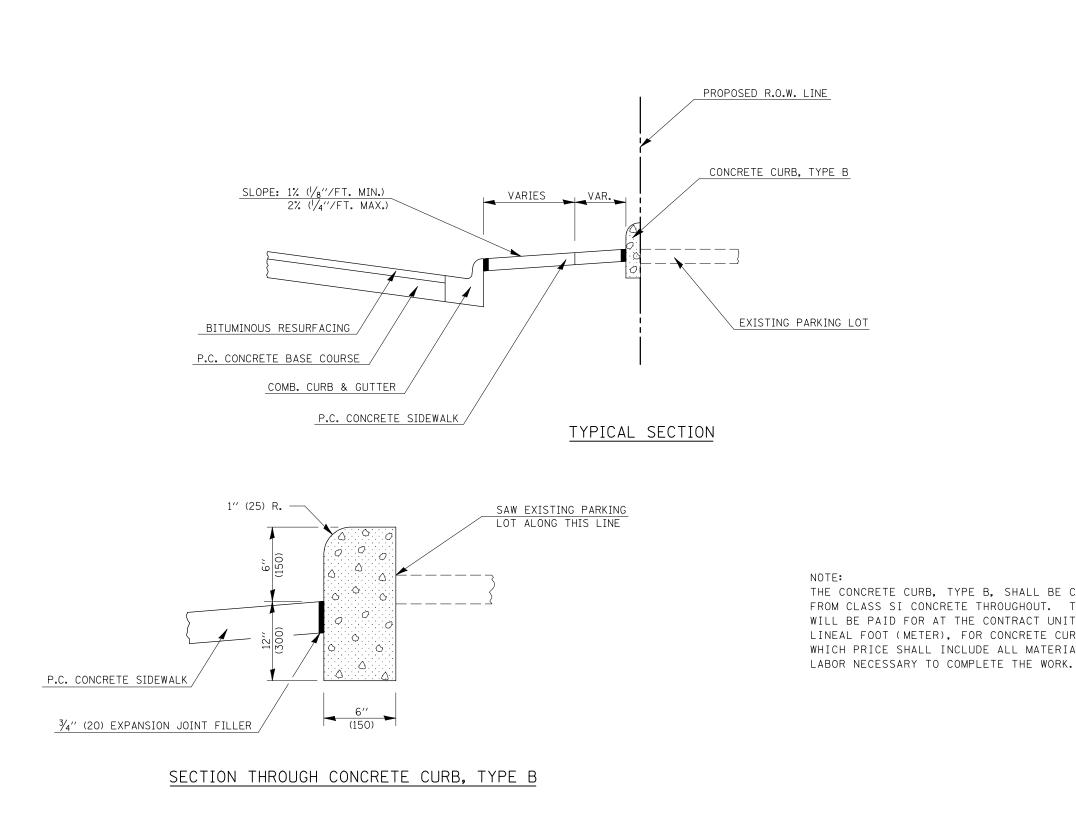

THE CONCRETE CURB, TYPE B, SHALL BE CONSTRUCTED FROM CLASS SI CONCRETE THROUGHOUT. THIS WORK WILL BE PAID FOR AT THE CONTRACT UNIT PRICE PER LINEAL FOOT (METER), FOR CONCRETE CURB, TYPE B, WHICH PRICE SHALL INCLUDE ALL MATERIALS AND