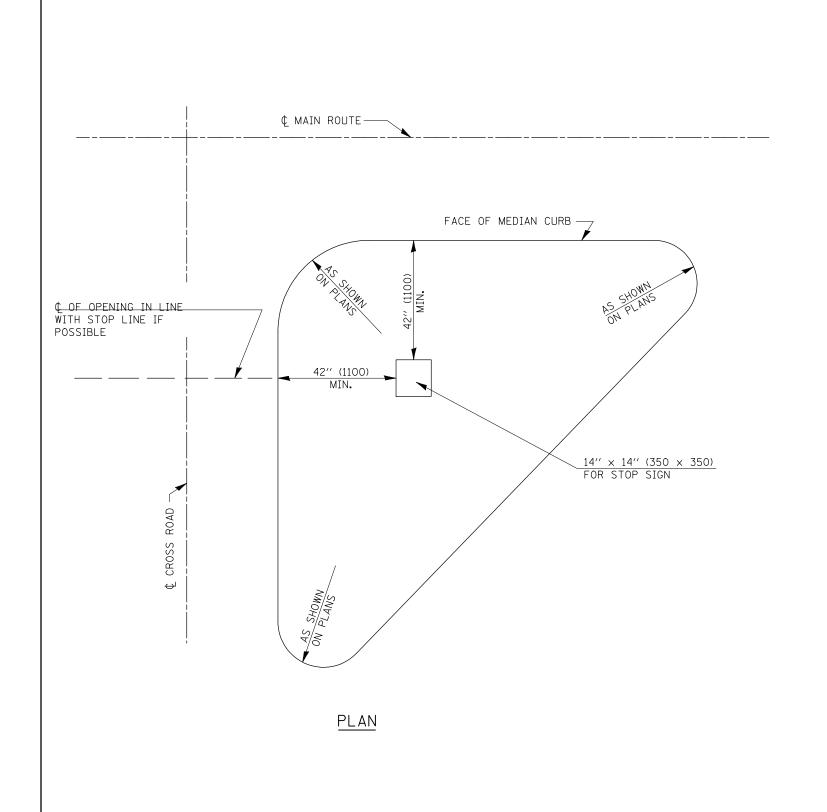

## GENERAL NOTES

THIS WORK SHALL BE PAID FOR AT THE CONTRACT UNIT PRICE PER SQ. FT. (m2) FOR CONCRETE MEDIAN, TYPE SM, WHICH PRICE SHALL INCLUDE THE COST OF FURNISHING AND INSTALLING THE PAVEMENT FABRIC, AND THE REMOVAL AND DISPOSAL OF THE EXISTING PAVEMENT FOR THE 14" x 14" (350 x 350) OPENING.