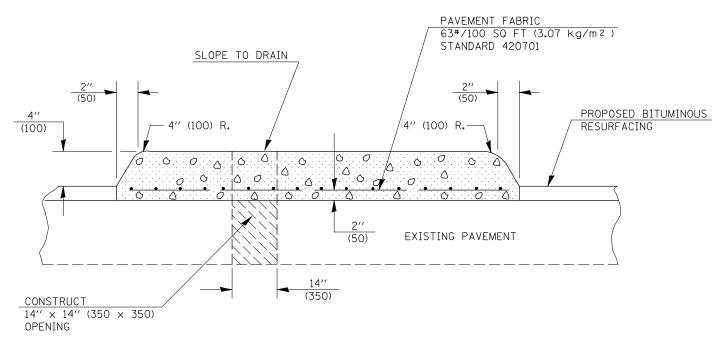

## GENERAL NOTES

THIS WORK SHALL BE PAID FOR AT THE CONTRACT UNIT PRICE PER SQ. FT. (m2) FOR CONCRETE MEDIAN, TYPE SM, WHICH PRICE SHALL INCLUDE THE COST OF FURNISHING AND INSTALLING THE PAVEMENT FABRIC, AND THE REMOVAL AND DISPOSAL OF THE EXISTING PAVEMENT FOR THE 14" x 14" (350 x 350) OPENING.

TRANSVERSE SECTION

Note: All dimensions are in INCHES (millimeters) unless otherwise shown.

| ΝI  | CTDI   | CT | E | DET/   | A III | NΩ  | COC | 21600 |
|-----|--------|----|---|--------|-------|-----|-----|-------|
| UI: | 2 I KI | L  | 3 | UE I A | NIL.  | NU. | DUU | ZIDUU |