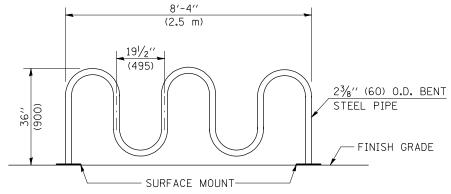

## TYPE "A5" BICYCLE RACK ELEVATION

 $\frac{7!_{2}''}{WITH}$  (190) DIA. FLUSH MOUNTED BASEPLATE WITH  $\frac{1}{2}''$  (13) DIA. x 4" (100) ST. STL. "RAWL-SPIKE" OR APPROVED EQUAL.

36'' (900)

|                                          |                             |            |                 |                              |                  |  |           |  |      |         |          | DISTRICT 5 DETAIL NO. XX001011             |              |                           |  |
|------------------------------------------|-----------------------------|------------|-----------------|------------------------------|------------------|--|-----------|--|------|---------|----------|--------------------------------------------|--------------|---------------------------|--|
| FILE NAME =                              | USER NAME = craigre         | DESIGNED - | REVISED - 12/06 |                              |                  |  |           |  |      |         | F.A.     | SECTION                                    | COUNTY       | TOTAL SHEET<br>SHEETS NO. |  |
| c:\pw_work\PWIDOT\CRAIGRE\d0101509\xx001 | Øll.dgn                     | DRAWN -    | REVISED -       | STATE OF ILLINOIS            | BICYCLE RACKS    |  |           |  |      |         |          |                                            |              | SHEETS NO.                |  |
|                                          | PLOT SCALE = 40.0000 '/ IN. | CHECKED -  | REVISED -       | DEPARTMENT OF TRANSPORTATION |                  |  |           |  |      |         |          |                                            | CONTRACT NO. |                           |  |
|                                          | PLOT DATE = 1/7/2010        | DATE -     | REVISED -       |                              | SCALE: SHEET NO. |  | OF SHEETS |  | STA. | TO STA. | FED. ROA | FED. ROAD DIST. NO. ILLINOIS FED. AID PROJ |              |                           |  |