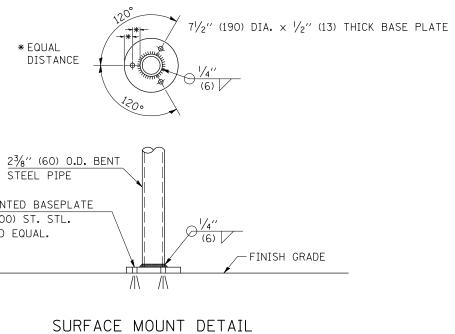

-    | REVISED -       | STATE OF ILLINOIS            | BICYCLE RACKS    |  |           |  |      |         |          |                                            |              | SHEETS NO.                |  |
|                                          | PLOT SCALE = 40.0000 '/ IN. | CHECKED -  | REVISED -       | DEPARTMENT OF TRANSPORTATION |                  |  |           |  |      |         |          |                                            | CONTRACT NO. |                           |  |
|                                          | PLOT DATE = 1/7/2010        | DATE -     | REVISED -       |                              | SCALE: SHEET NO. |  | OF SHEETS |  | STA. | TO STA. | FED. ROA | FED. ROAD DIST. NO. ILLINOIS FED. AID PROJ |              |                           |  |



Note: All dimensions are in INCHES (millimeters) unless otherwise shown.