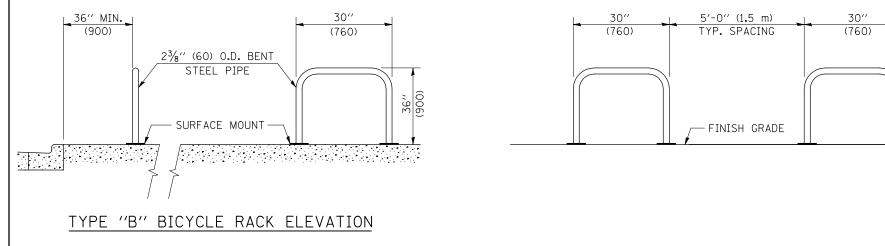

TYPE "A3" BICYCLE RACK ELEVATION



## TYPE "A5" BICYCLE RACK ELEVATION

 $\frac{7!_{2}''}{WITH}$  (190) DIA. FLUSH MOUNTED BASEPLATE WITH  $\frac{1}{2}''$  (13) DIA. x 4" (100) ST. STL. "RAWL-SPIKE" OR APPROVED EQUAL.

36'' (900)



|                                          |                             |            |                 |                              |                  |  |           |  |      |         |          | DISTRICT 5 DETAIL NO. XX001011             |              |                           |  |
|------------------------------------------|-----------------------------|------------|-----------------|------------------------------|------------------|--|-----------|--|------|---------|----------|--------------------------------------------|--------------|---------------------------|--|
| FILE NAME =                              | USER NAME = craigre         | DESIGNED - | REVISED - 12/06 |                              |                  |  |           |  |      |         | F.A.     | SECTION