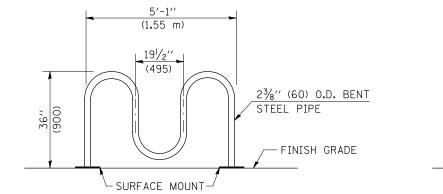

TYPE "A3" BICYCLE RACK ELEVATION



## TYPE "A5" BICYCLE RACK ELEVATION

 $\frac{7!_{2}''}{WITH}$  (190) DIA. FLUSH MOUNTED BASEPLATE WITH  $\frac{1}{2}''$  (13) DIA. x 4" (100) ST. STL. "RAWL-SPIKE" OR APPROVED EQUAL.

36'' (900)



|                                          |                             |            |                 |                              |                  |  |           |  |      |         |          | DISTRICT 5 DETAIL NO. XX001011             |              |                           |  |
|------------------------------------------|-----------------------------|------------|-----------------|------------------------------|------------------|--|-----------|--|------|---------|----------|--------------------------------------------|--------------|----------