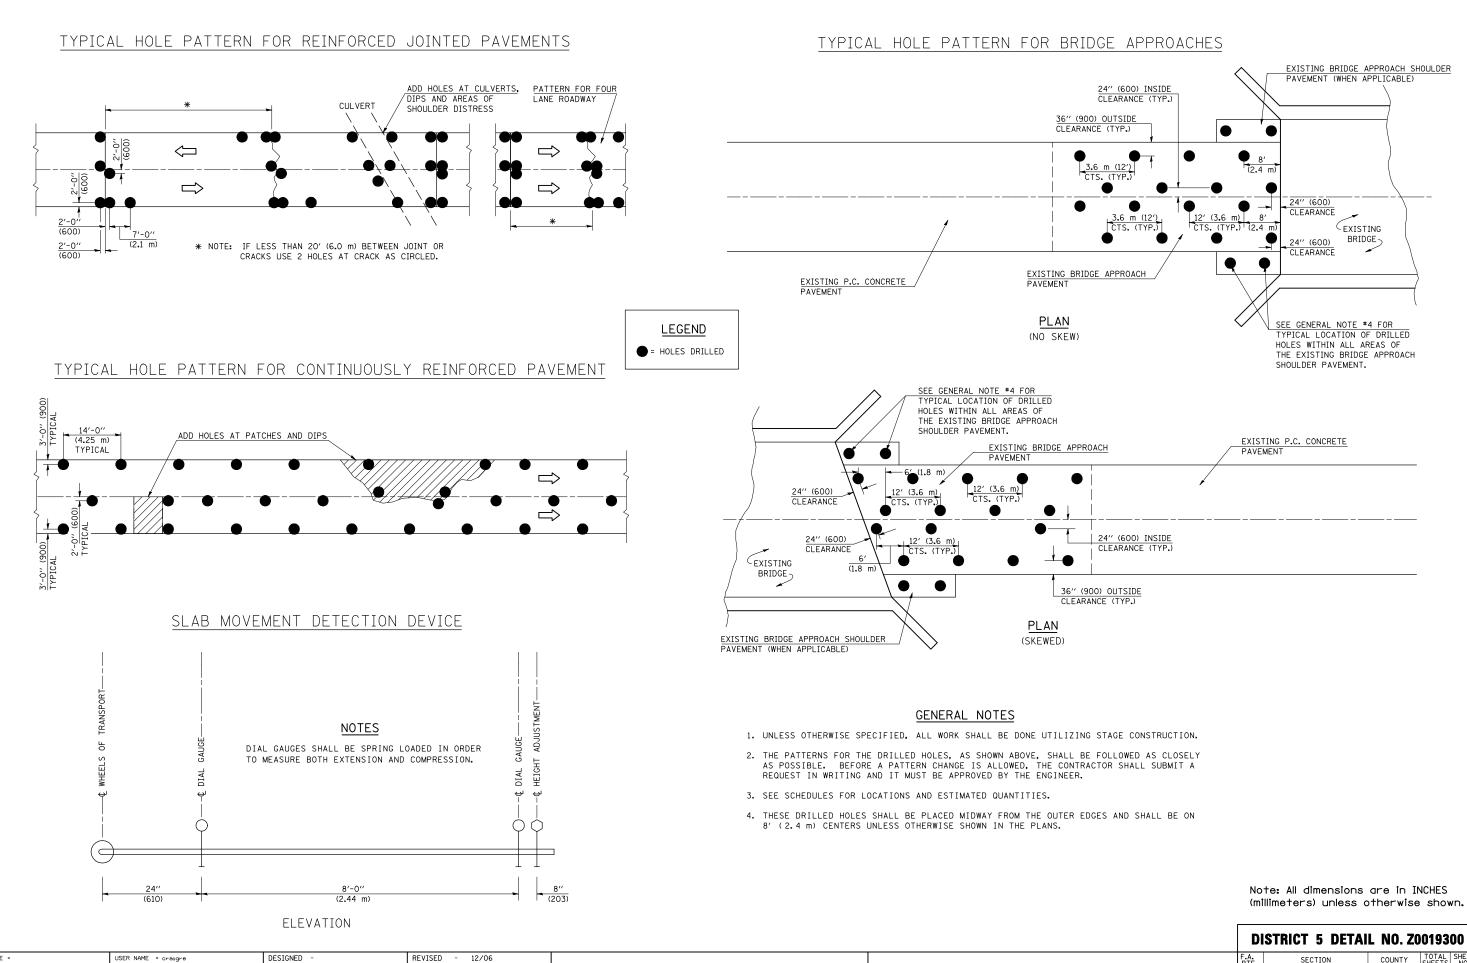

| cipe_werk/WIDDT\CRAIGRE\d0101509\z001stagan DRAWN - REVISED - STATE OF ILLINOIS SUBSEALING OF CONCRETE PAVEMENTS | RTE         | SECTION                 | COUNTY               | SHEFTS NO |
|------------------------------------------------------------------------------------------------------------------|-------------|-------------------------|----------------------|-----------|
|                                                                                                                  |             | -•                      |                      |           |
| PLOT SCALE = 40.000 // IN. CHECKED - REVISED - DEPARTMENT OF TRANSPORTATION                                      |             |                         | CONTRACT NO.         |           |
| PLOT DATE = 1/7/2010 DATE - DATE - REVISED - SCALE: SHEET NO. OF SHEET STA.                                      | D STA. FED. | . ROAD DIST. NO. ILLING | DIS FED. AID PROJECT |           |