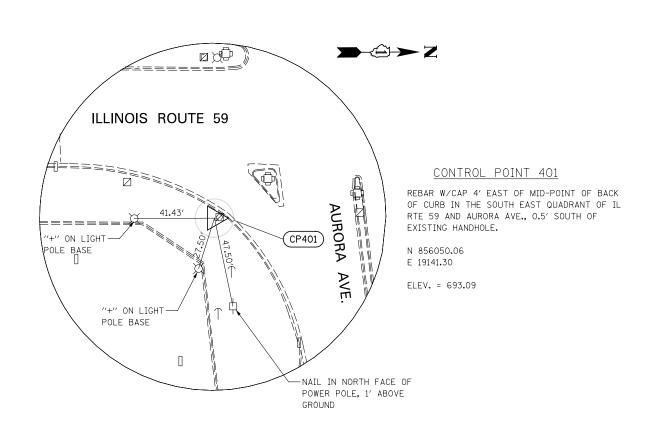

F.A.P. RTE.

338

TO STA.

SECTION

2011-036-I

COUNTY

DUPAGE 234 21

CONTRACT NO. 60P42

| ١, | FILE NAME =<br>\$FILEL\$ | USER NAME = \$USER\$   | DRAWN KES     | REVISED | STATE OF ILLINOIS            | ALIGNMENT, BENCHMARKS, AND TIES |                         |      |    |
|----|--------------------------|------------------------|---------------|---------|------------------------------|---------------------------------|-------------------------|------|----|
|    |                          | PLOT SCALE = \$SCALE\$ | CHECKED PJO   | REVISED | DEPARTMENT OF TRANSPORTATION |                                 |                         |      |    |
|    |                          | PLOT DATE = \$DATE\$   | DATE 05-11-12 | REVISED |                              | SCALE: AS SHOWN                 | SHEET NO. 5 OF 6 SHEETS | STA. | TO |