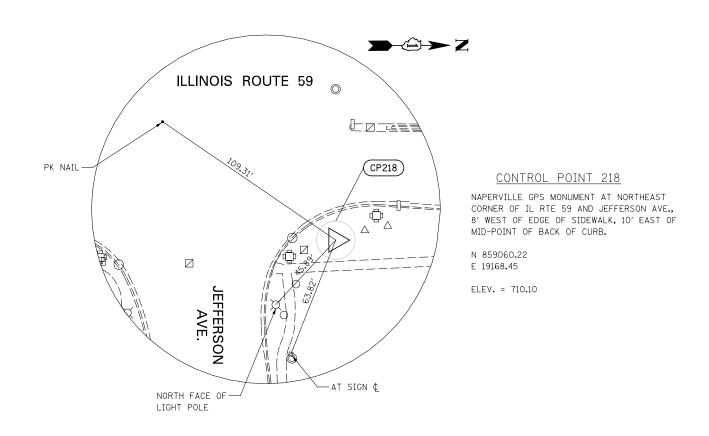

F.A.P. RTE.

338

TO STA.

SECTION

2011-036-I

COUNTY

DUPAGE 234 21

CONTRACT NO. 60P42

| ١, | FILE NAME =<br>\$FILEL\$ | USER NAME = \$USER\$   | DRAWN KES     | REVISED | STATE OF ILLINOIS            | ALIGNMENT, BENCHMARKS, AND TIES |                         |      |    |
|----|--------------------------|------------------------|---------------|---------|------------------------------|---------------------------------|-------------------------|------|----|
|    |                          | PLOT SCALE = \$SCALE\$ | CHECKED PJO   | REVISED | DEPARTMENT OF TRANSPORTATION |                                 |                         |      |    |
|    |                          | PLOT DATE = \$DATE\$   | DATE 05-11-12 | REVISED |                              | SCALE: AS SHOWN                 | SHEET NO. 5 OF 6 SHEETS | STA. | TO |