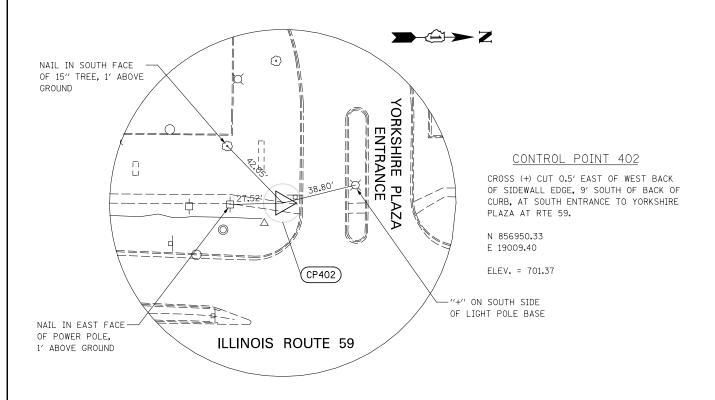

F.A.P. RTE.

338

TO STA.

SECTION

2011-036-I

COUNTY

DUPAGE 234 21

CONTRACT NO. 60P42

| ١, | FILE NAME =<br>\$FILEL\$ | USER NAME = \$USER\$   | DRAWN KES     | REVISED | STATE OF ILLINOIS            | ALIGNMENT, BENCHMARKS, AND TIES |                         |      |    |
|----|--------------------------|------------------------|---------------|---------|------------------------------|---------------------------------|-------------------------|------|----|
|    |                          | PLOT SCALE = \$SCALE\$ | CHECKED PJO   | REVISED | DEPARTMENT OF TRANSPORTATION |                                 |                         |      |    |
|    |                          | PLOT DATE = \$DATE\$   | DATE 05-11-12 | REVISED |                              | SCALE: AS SHOWN                 | SHEET NO. 5 OF 6 SHEETS | STA. | TO |