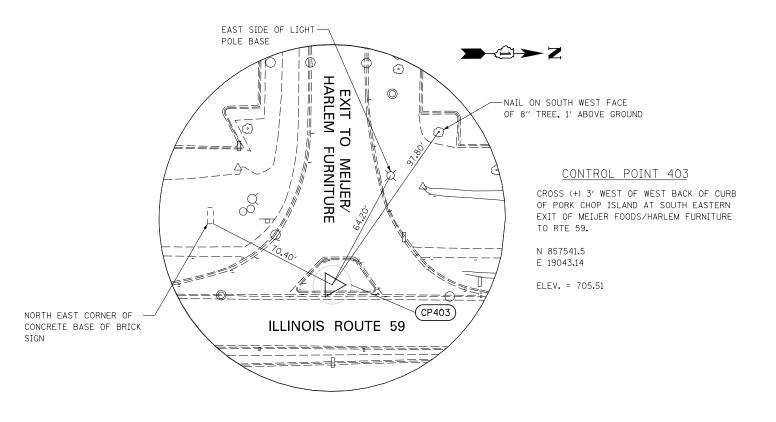

F.A.P. RTE.

338

TO STA.

SECTION

2011-036-I

COUNTY

DUPAGE 234 21

CONTRACT NO. 60P42

| ١, | FILE NAME =<br>\$FILEL\$ | USER NAME = \$USER\$   | DRAWN KES     | REVISED | STATE OF ILLINOIS            | ALIGNMENT, BENCHMARKS, AND TIES |                         |      |    |
|----|--------------------------|------------------------|---------------|---------|------------------------------|---------------------------------|-------------------------|------|----|
|    |                          | PLOT SCALE = \$SCALE\$ | CHECKED PJO   | REVISED | DEPARTMENT OF TRANSPORTATION |                                 |                         |      |    |
|    |                          | PLOT DATE = \$DATE\$   | DATE 05-11-12 | REVISED |                              | SCALE: AS SHOWN                 | SHEET NO. 5 OF 6 SHEETS | STA. | TO |