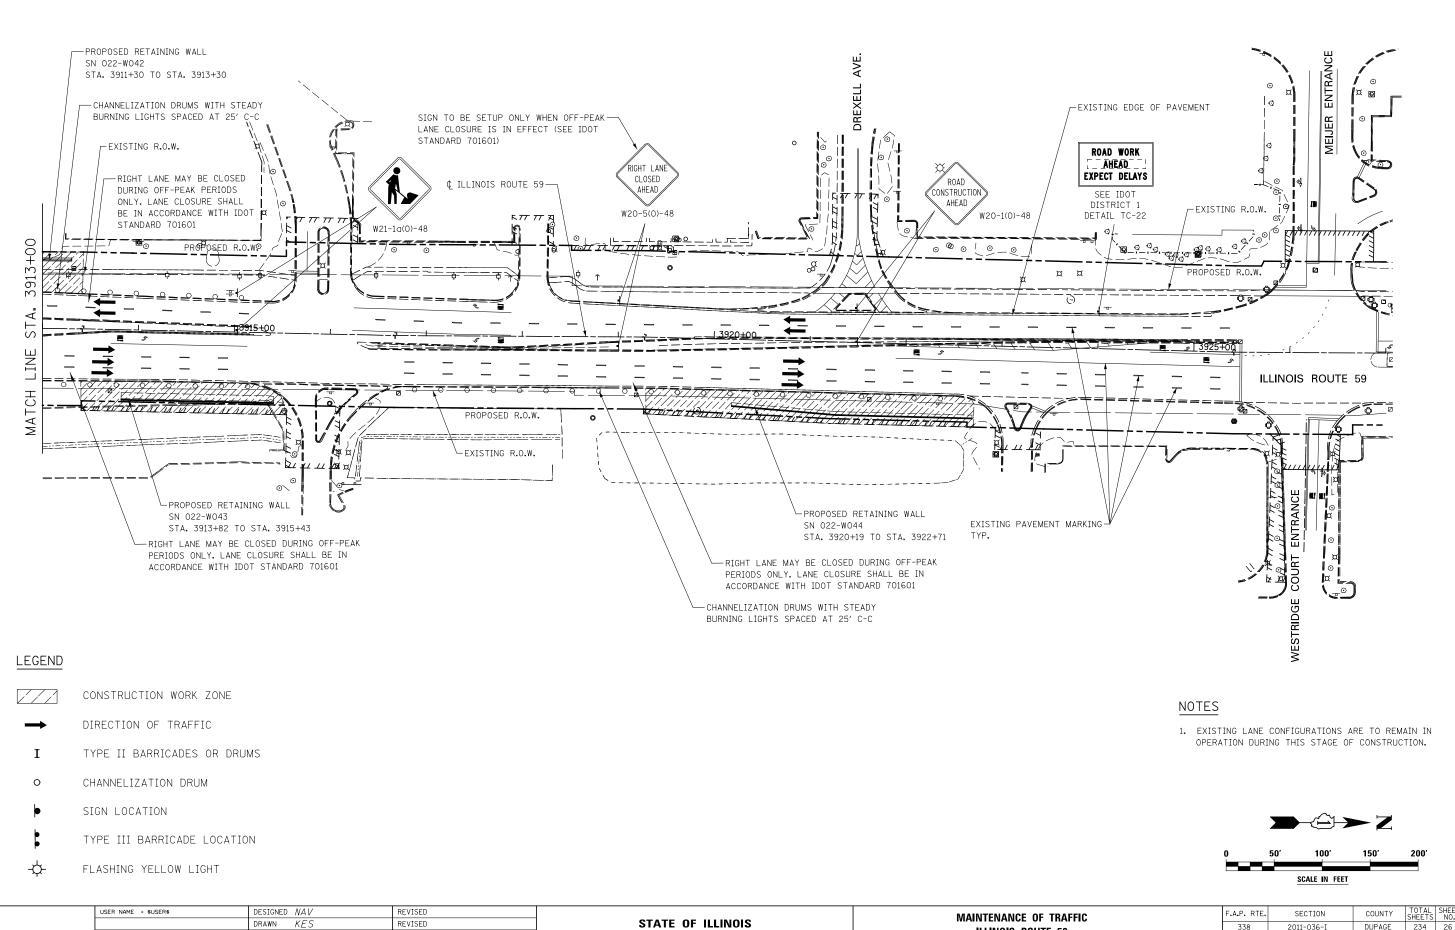

| FILE NAME = | USER NAME = \$USER\$   | DESIGNED NAV  | REVISED |                              | MAINTENANCE OF TRAFI                       |  |
|-------------|------------------------|---------------|---------|------------------------------|--------------------------------------------|--|
| \$FILEL\$   |                        | DRAWN KES     | REVISED | STATE OF ILLINOIS            |                                            |  |
|             | PLOT SCALE = \$SCALE\$ | CHECKED PJO   | REVISED | DEPARTMENT OF TRANSPORTATION | ILLINOIS ROUTE 59                          |  |
|             | PLOT DATE = \$DATE\$   | DATE 05-11-12 | REVISED |                              | SCALE: AS SHOWN SHEET NO. 3 OF 8 SHEETS ST |  |

| UTE 59 |              |                 | 338 | 2011-036-I    | DUPAGE             | 234 | 26 |
|--------|--------------|-----------------|-----|---------------|--------------------|-----|----|
|        |              |                 |     |               | CONTRACT NO. 60P42 |     |    |
| IEETS  | STA. 3913+00 | TO STA. 3927+00 |     | ILLINOIS FED. | AID PROJECT        |     |    |
|        |              |                 |     |               |                    |     |    |